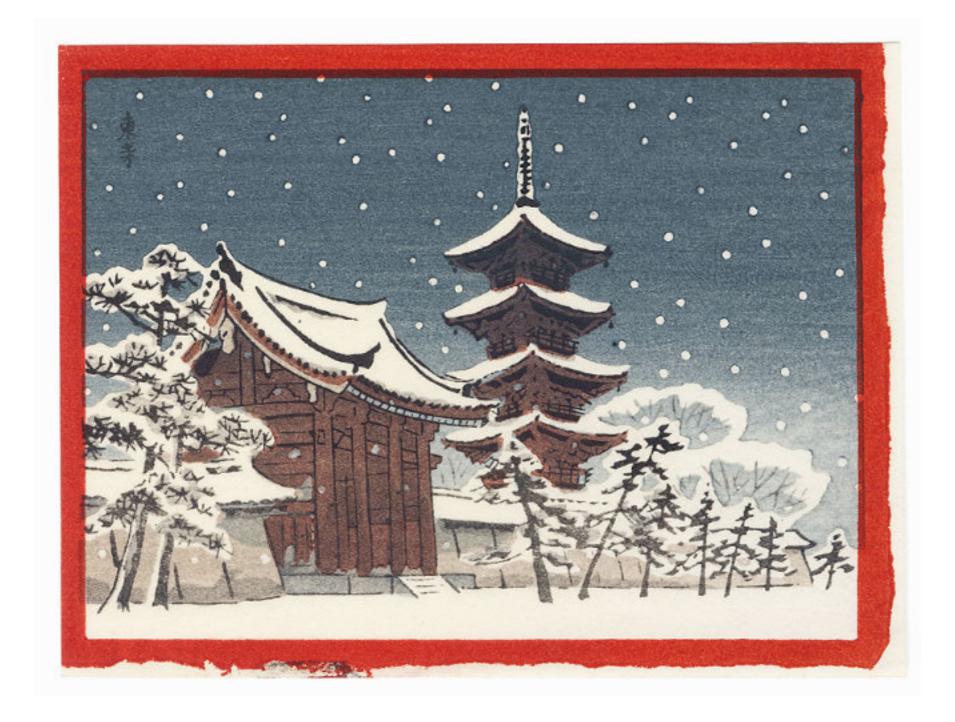

All works in this exhibition are available through Own Art <a href="https://www.ownart.org.uk">www.ownart.org.uk</a>

Fishing at Night
Shin-hanga
9cm x 6cm

£88 Mounted

Frogs and Yambuki Flowers
Hiroshige
38cm x 17cm