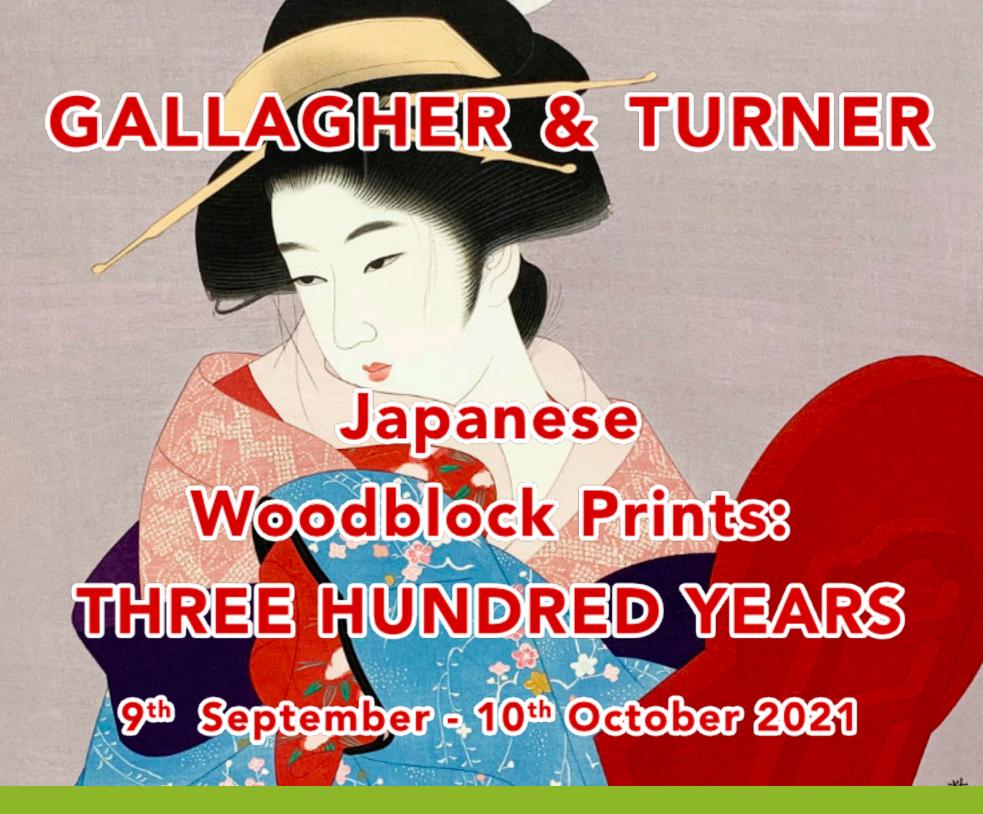

All works in this exhibition are available through Own Art <a href="https://www.ownart.org.uk">www.ownart.org.uk</a>

Fishing at Night
Shin-hanga
9cm x 6cm

£88 Mounted

Frogs and Yambuki Flowers
Hiroshige
38cm x 17cm