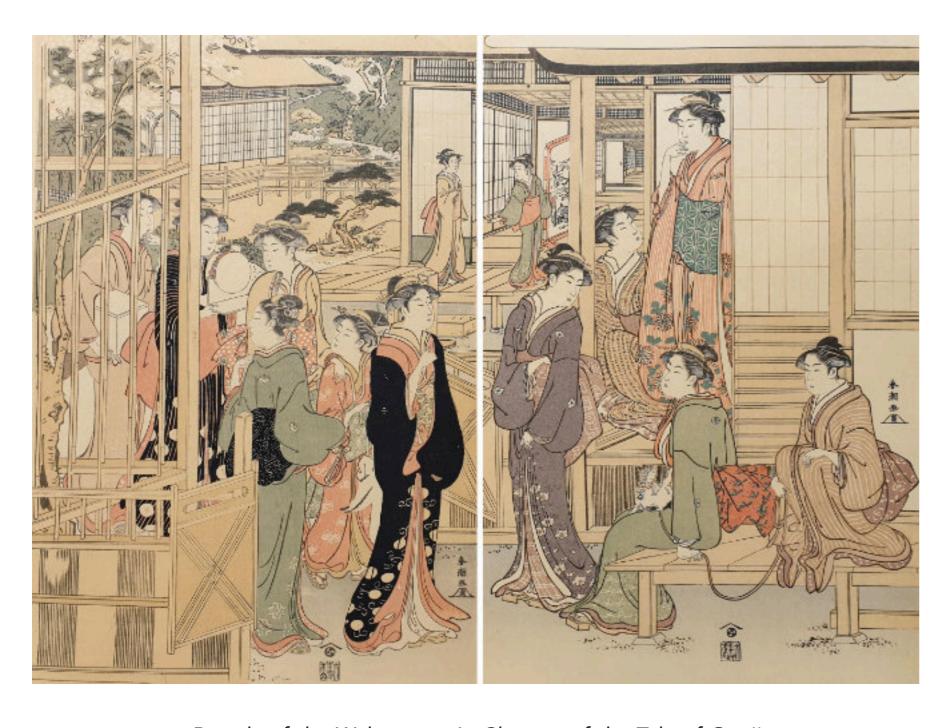

Three Thousand Years Ito Shinsui 28cm x 46cm

£1,260 Framed

Tsukasa-Dayu of the Hiaashi-Ogiya Choki 38 x 26cm

£340 Framed

Wisteria at Kameido Yasuji Inoue 9.5cm x 15.5cm

£88 Mounted £125 Mounted

Parody of the Wakana no Jo Chapter of the Tale of Genji Shuncho 34.9 x 47.9 cm