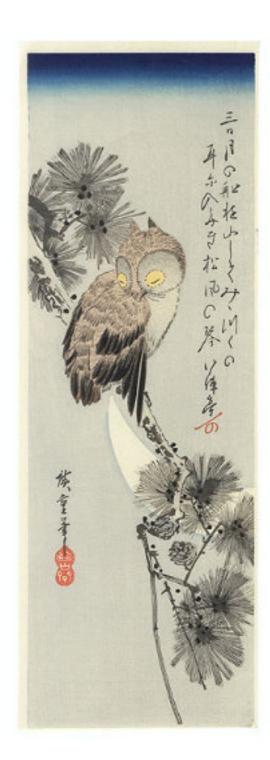

£295 Framed

Goshawk, Pine Tree and Rising Sun Hiroshige 38xm x 17cm

£350 Framed

Mountain Path under a Full Moon Tanzaku Shin-hanga 5cm x 23.5cm

£115 Mounted

Owl on a Pine with Crescent Moon
Hiroshige
38cm x 13cm