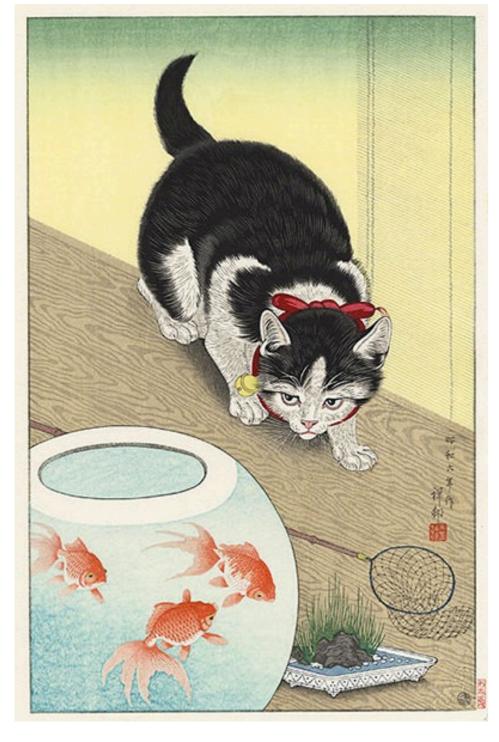

£280 Framed £470 Framed

Cat and Goldfish Bowl, 1933 Shoson 37 x 23cm

Looking Capable, 1888 Yoshitoshi 35 x 23cm

£950 Framed

Sawamura Tossho as Man Swinging a Sword, 1868 Kunichika 36.1 x 23.4 cm

£460 Framed