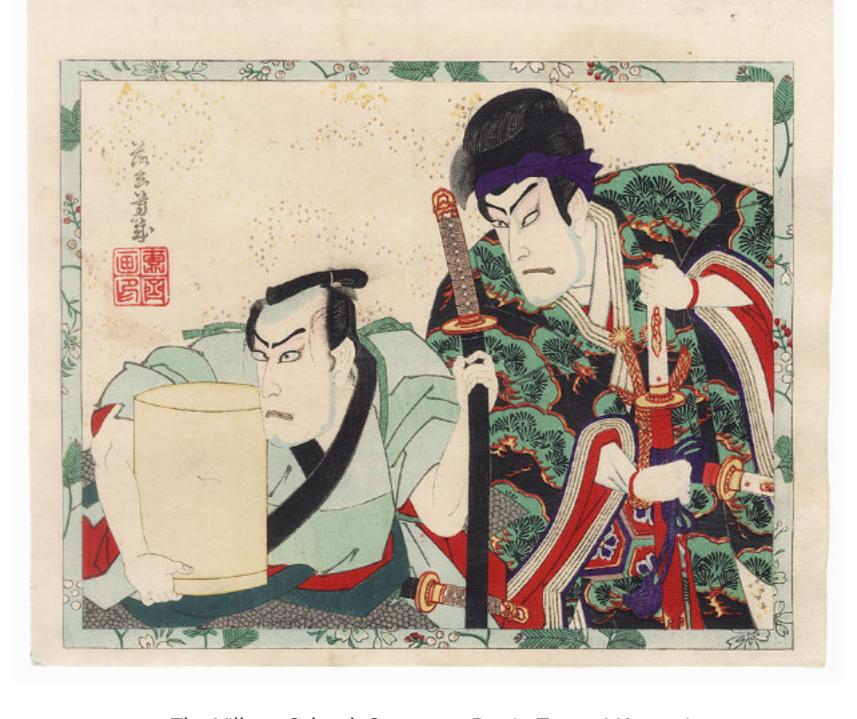

Three Thousand Years Ito Shinsui 28cm x 46cm

£1,260 Framed

Tsukasa-Dayu of the Hiaashi-Ogiya Choki 38 x 26cm

£340 Framed

Wisteria at Kameido Yasuji Inoue 9.5cm x 15.5cm

£88 Mounted £125 Mounted

Parody of the Wakana no Jo Chapter of the Tale of Genji Shuncho 34.9 x 47.9 cm