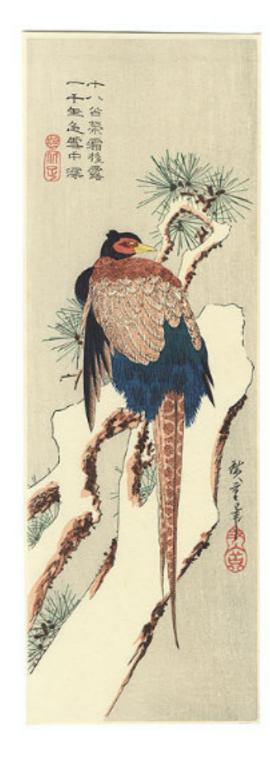

£350 Framed

Pheasant in Snow Pillar
Hiroshige
38cm x 13cm

Pillow Print Edo era artist 26cm x 22cm

£120 Mounted

Pillow Print Kiyonaga 26cm x 22cm

£120 Mounted

Sharing an Umbrella, Tanzaku Shin-hanga 5cm x 23cm