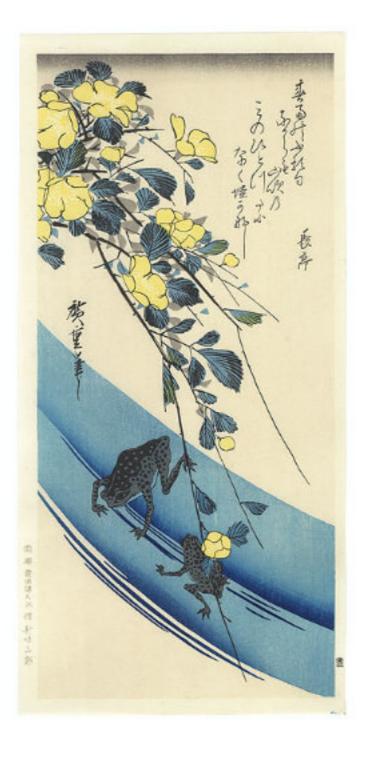

£295 Framed

Goshawk, Pine Tree and Rising Sun Hiroshige 38xm x 17cm

£350 Framed

Mountain Path under a Full Moon Tanzaku Shin-hanga 5cm x 23.5cm

£115 Mounted

Owl on a Pine with Crescent Moon
Hiroshige
38cm x 13cm