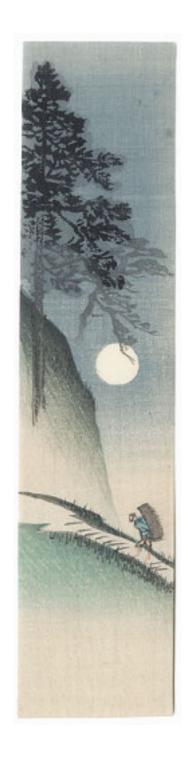

£295 Framed

Goshawk, Pine Tree and Rising Sun Hiroshige 38xm x 17cm

£350 Framed

Mountain Path under a Full Moon Tanzaku Shin-hanga 5cm x 23.5cm

£115 Mounted

Owl on a Pine with Crescent Moon
Hiroshige
38cm x 13cm