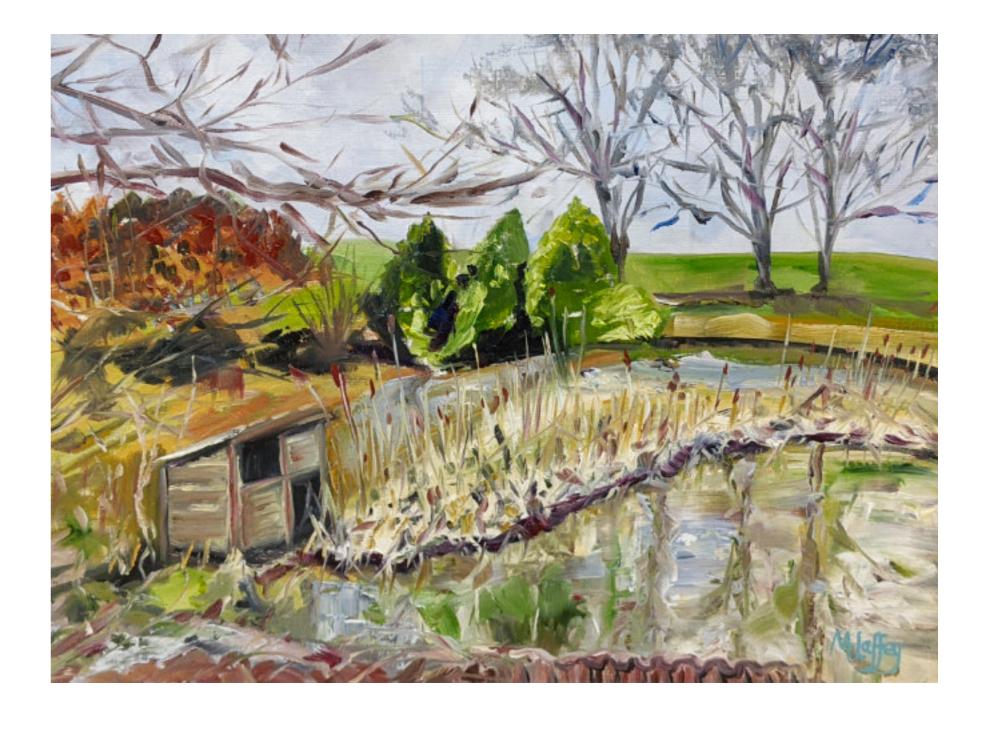

Blackthorn (before the Frost), 2021 Oil on paper 30.5 x 40.5cm

Bluebells near Haydon Bridge, 2021 Oil on paper 30.5 x 40.5cm

OWN ART

Duck House on the Little Pond, 2021 Oil on paper 39.5 x 29.5cm

£480 l Framed