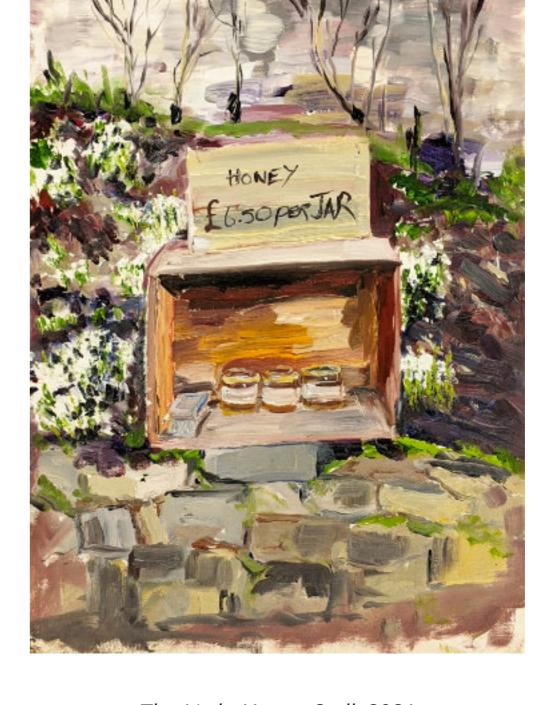

OWN ART

The Rhubarb Patch, 2021 Oil on paper 30.5 x 40.5cm

Unframed mounted £360

Unframed mounted £360

Fresh Eggs, 2020 Oil on paper 30.5 x 40.5cm

The Little Honey Stall, 2021 Oil on paper 30.5 x 40.5cm

£360 | Unframed mounted