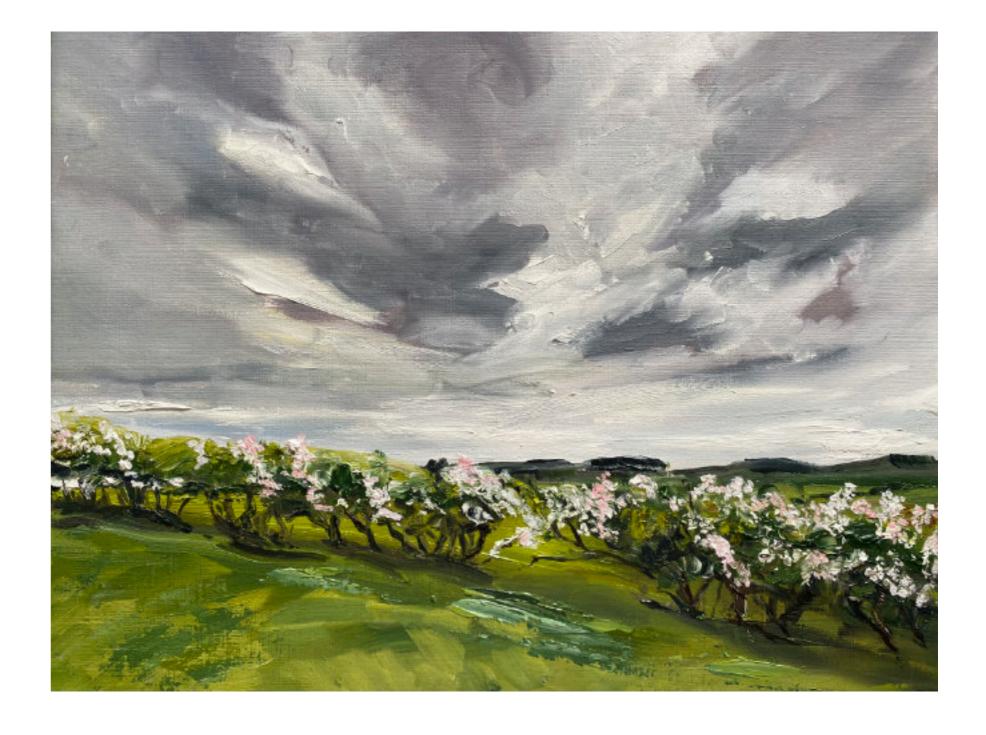

The Reds and the Blues, 2020 Watercolour 27.5 x 17cm

l Framed

£460

OWN ART

The Secret Falls, 2021 Oil on paper 40.5 x 30.5cm

May Blossom, 2021 Oil on paper 30.5 x 40.5cm

Hollyhocks!, 2021 Oil on paper 30.5 x 40.5cm