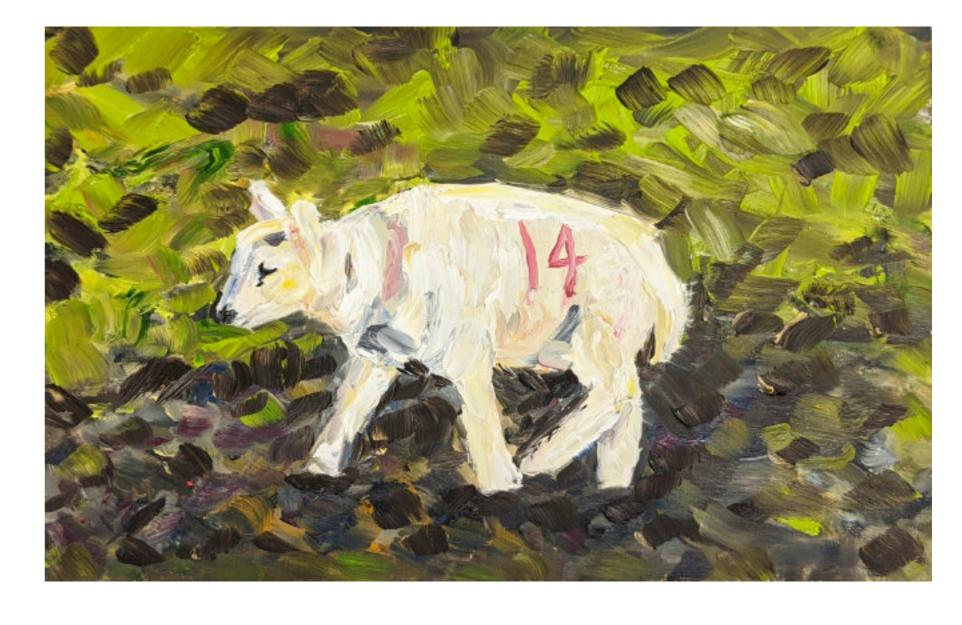

£700 | Framed

New Year's Day, 2021 Oil on board 30.5 x 40cm

OWN ART

Number 14!, 2021 Oil on paper 30 x 20.5cm

Snow Above Haydon Bridge, 2021 Oil on paper 40 x 30cm

OWN ART Summer Grazing and Scots Pines, 2020 Watercolour 29 x 20cm