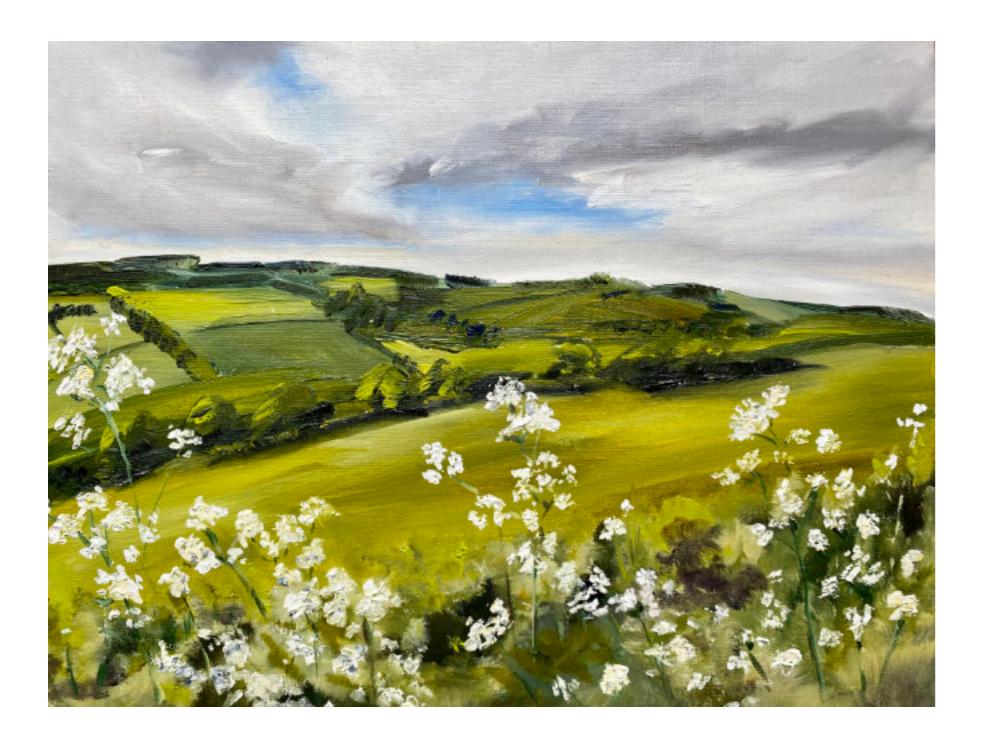

£700 | Framed

New Year's Day, 2021 Oil on board 30.5 x 40cm

OWN ART

Number 14!, 2021 Oil on paper 30 x 20.5cm

Snow Above Haydon Bridge, 2021 Oil on paper 40 x 30cm

OWN ART Summer Grazing and Scots Pines, 2020 Watercolour 29 x 20cm