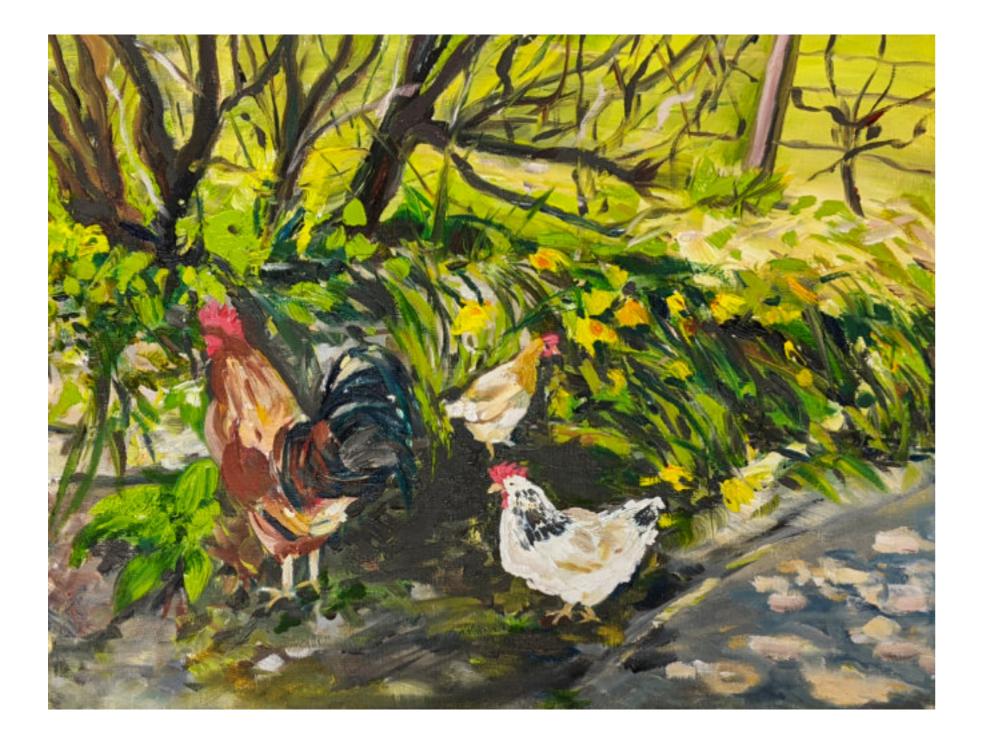

River Tyne - Midsummer, 2021 Oil on board 30.5 x 40cm

The Green Gate, 2020 Oil on paper 30.5 x 40.5cm

OWN ART

Evening Sky with Silage Bales, 2021 Oil on paper 30.5 x 40.5cm

£480 l Framed

The Chickens at West Haydon Farm, 2021 Oil on paper 30.5 x 40.5cm