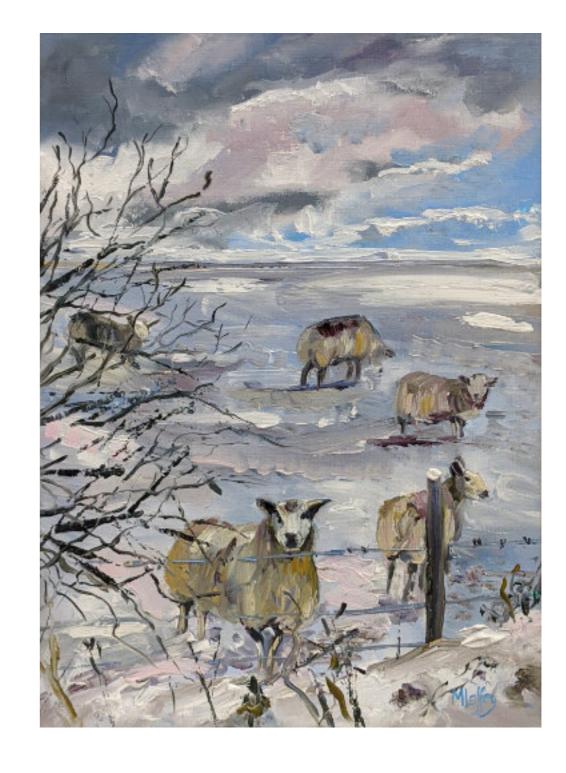

Ewes at Featherstone, South Tyne Valley, 2021 Oil on paper 29.5 x 39.5cm

OWN ART

Ewes in the Snow, 2021 Oil on paper 29.5 x 40cm

£480 | Framed

Free Range, 2021 Oil on paper 40.5 x 30cm

£480 | Framed

Hedgerow and Hebridean Lambs, 2021 Oil on paper 30 x 40.5cm