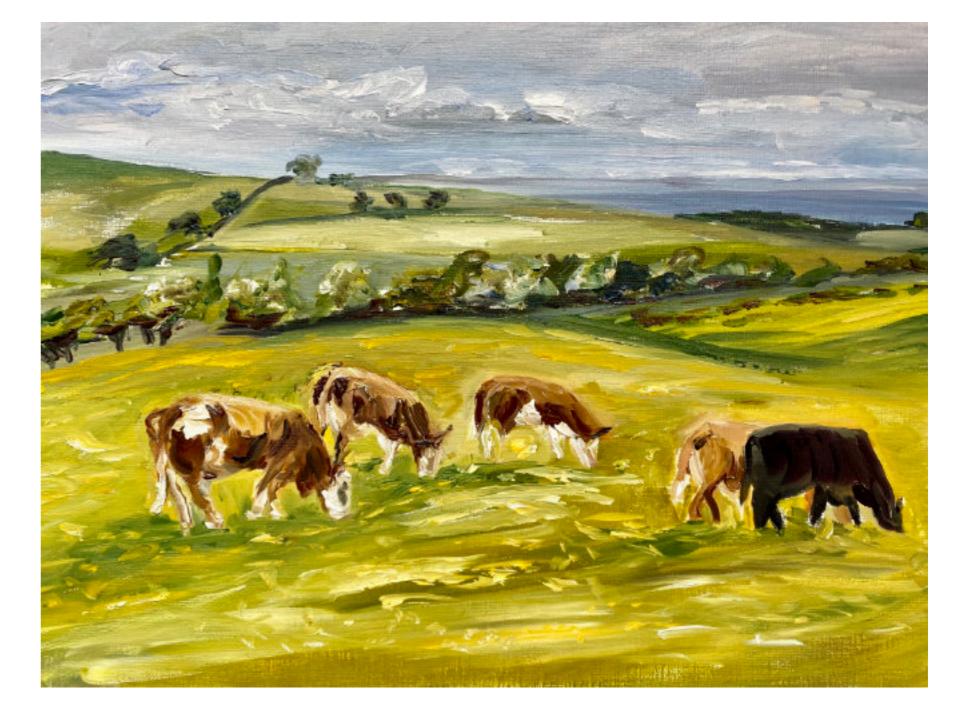

£360 | Unframed mounted

Cows and Buttercups, 2021 Oil on paper 30.5 x 40.5cm

£360 | Unframed mounted

£360 | Unframed mounted

All of the works in this exhibition are available to buy through Own Art

Own Art allows you to spread the cost of buying great contemporary art over ten monthly payments with an interest-free loan (0% APR Representative)