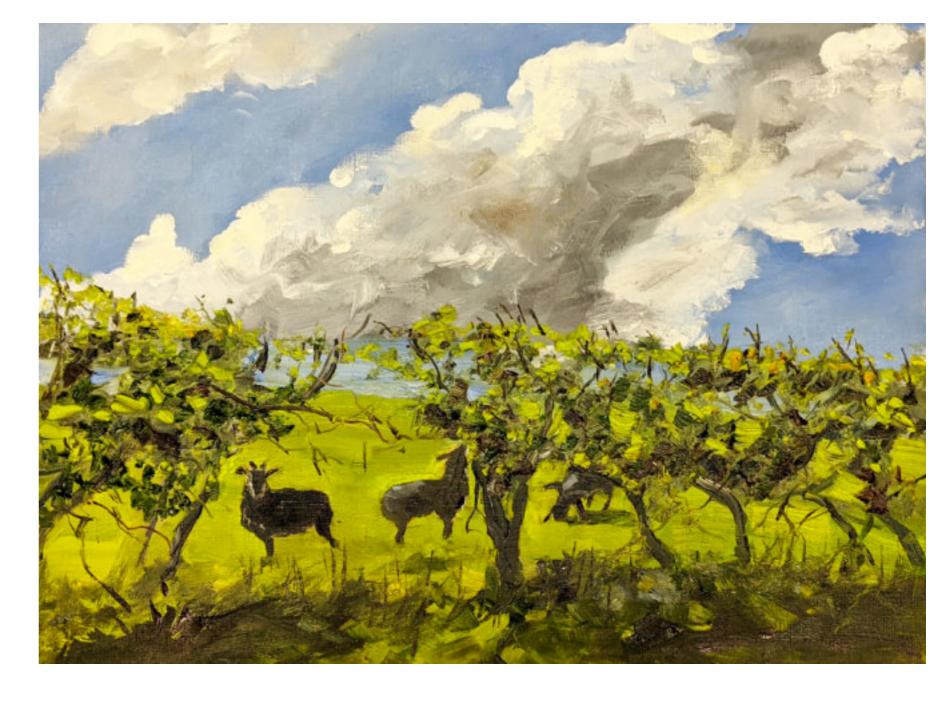

£700 | Framed

New Year's Day, 2021 Oil on board 30.5 x 40cm

OWN ART

Number 14!, 2021 Oil on paper 30 x 20.5cm

Snow Above Haydon Bridge, 2021 Oil on paper 40 x 30cm

OWN ART Summer Grazing and Scots Pines, 2020 Watercolour 29 x 20cm