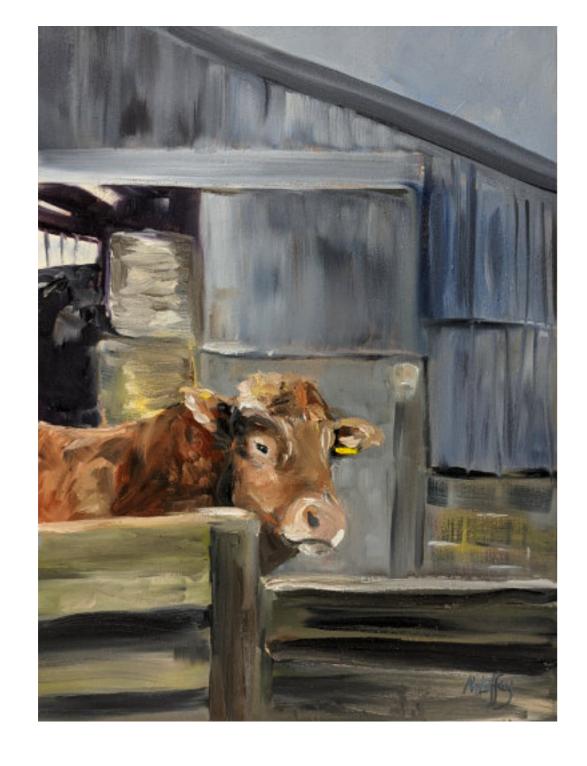

Limousin Bullock, 2021 Oil on board 40.5 x 30cm

Long Shadows, Winter Light, 2021 Oil on board 30.5 x 40cm

Mossy Rocks on the Burn, 2021 Oil on paper 40.5 x 30.5cm

New Leaves at the Tarn, 2021 Oil on canvas 56.5 x 46cm