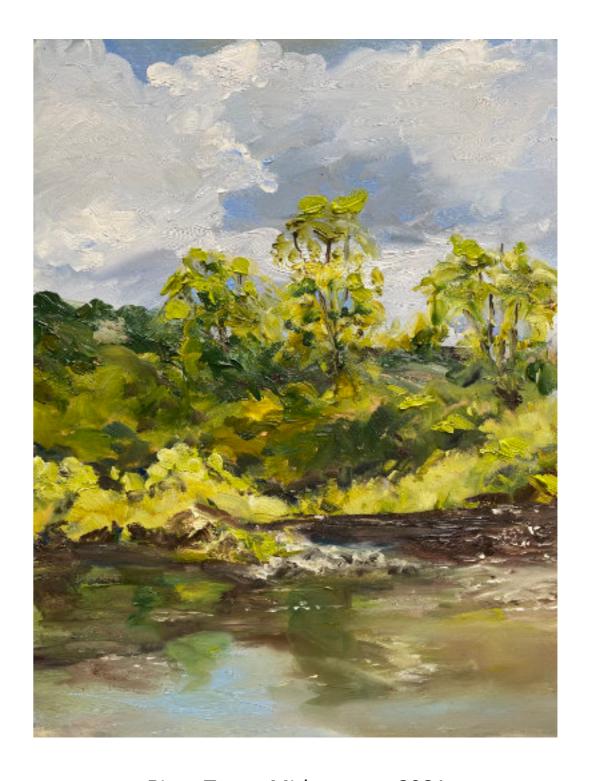

River Tyne - Midsummer, 2021 Oil on board 30.5 x 40cm

The Green Gate, 2020 Oil on paper 30.5 x 40.5cm

OWN ART

Evening Sky with Silage Bales, 2021 Oil on paper 30.5 x 40.5cm

£480 l Framed

The Chickens at West Haydon Farm, 2021 Oil on paper 30.5 x 40.5cm