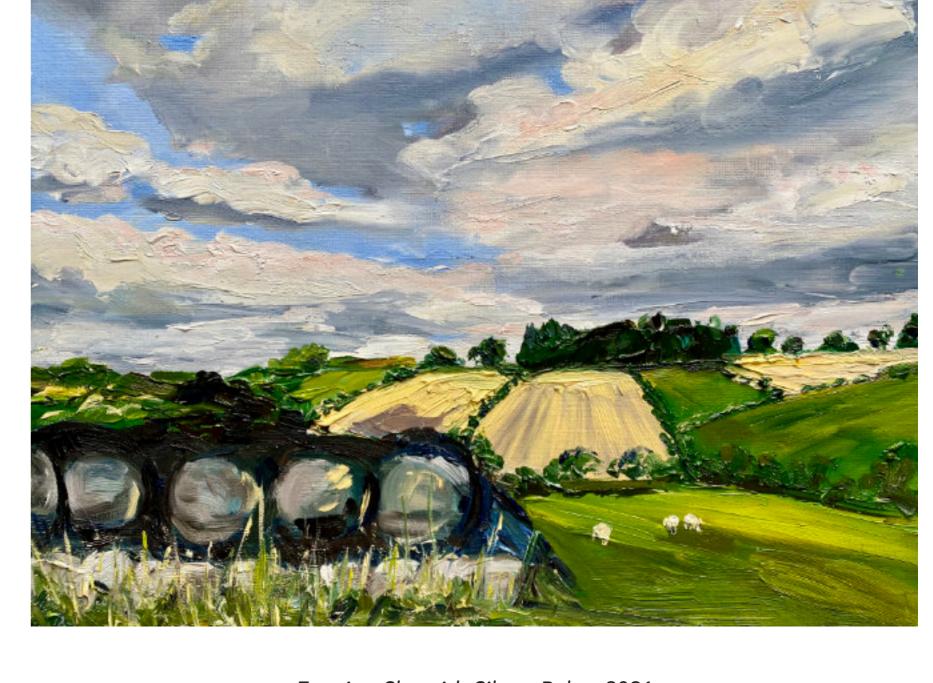

River Tyne - Midsummer, 2021 Oil on board 30.5 x 40cm

The Green Gate, 2020 Oil on paper 30.5 x 40.5cm

OWN ART

Evening Sky with Silage Bales, 2021 Oil on paper 30.5 x 40.5cm

£480 l Framed

The Chickens at West Haydon Farm, 2021 Oil on paper 30.5 x 40.5cm