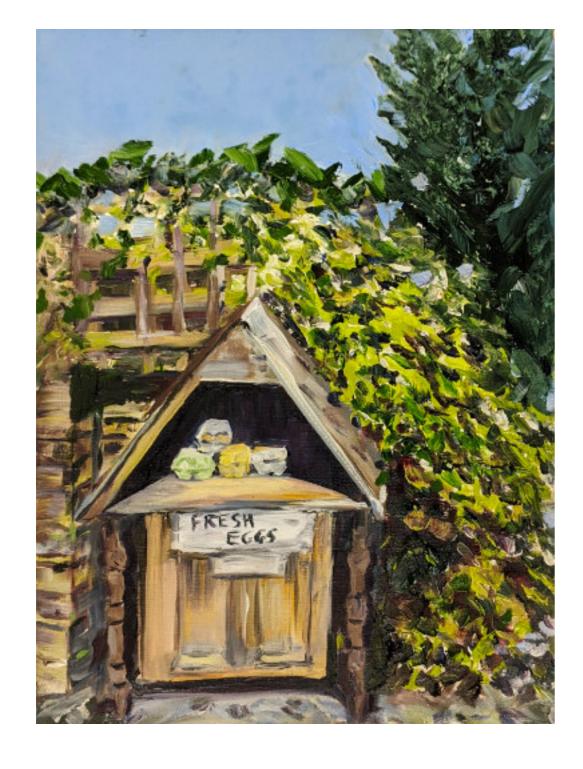

OWN ART

The Rhubarb Patch, 2021 Oil on paper 30.5 x 40.5cm

Unframed mounted £360

Unframed mounted £360

Fresh Eggs, 2020 Oil on paper 30.5 x 40.5cm

The Little Honey Stall, 2021 Oil on paper 30.5 x 40.5cm

£360 | Unframed mounted