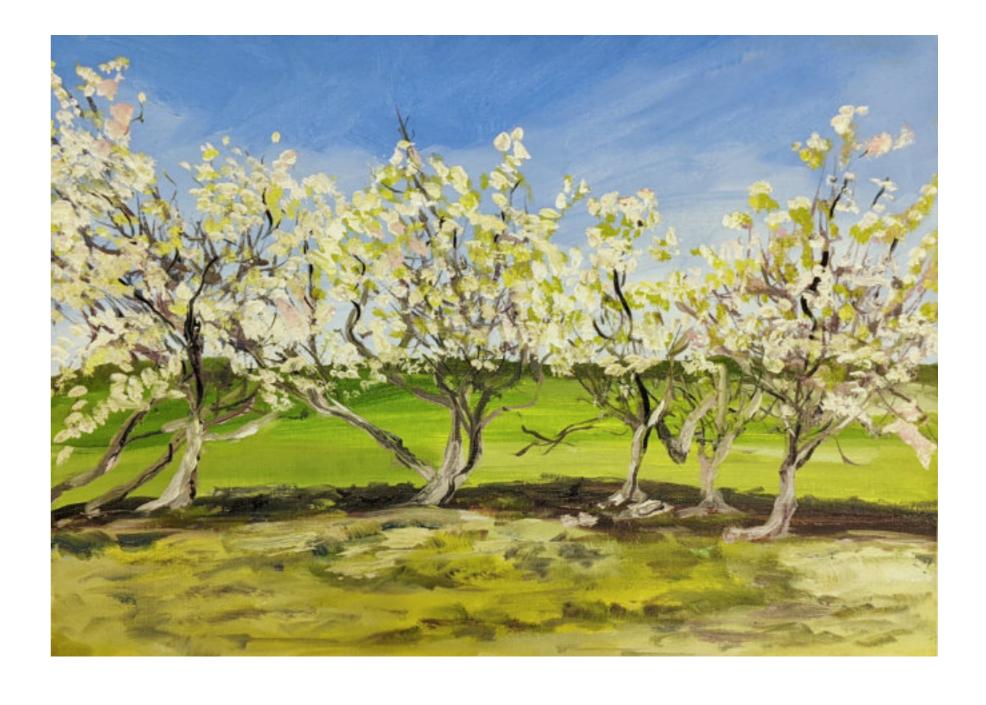

The Reds and the Blues, 2020 Watercolour 27.5 x 17cm

l Framed

£460

OWN ART

The Secret Falls, 2021 Oil on paper 40.5 x 30.5cm

May Blossom, 2021 Oil on paper 30.5 x 40.5cm

Hollyhocks!, 2021 Oil on paper 30.5 x 40.5cm