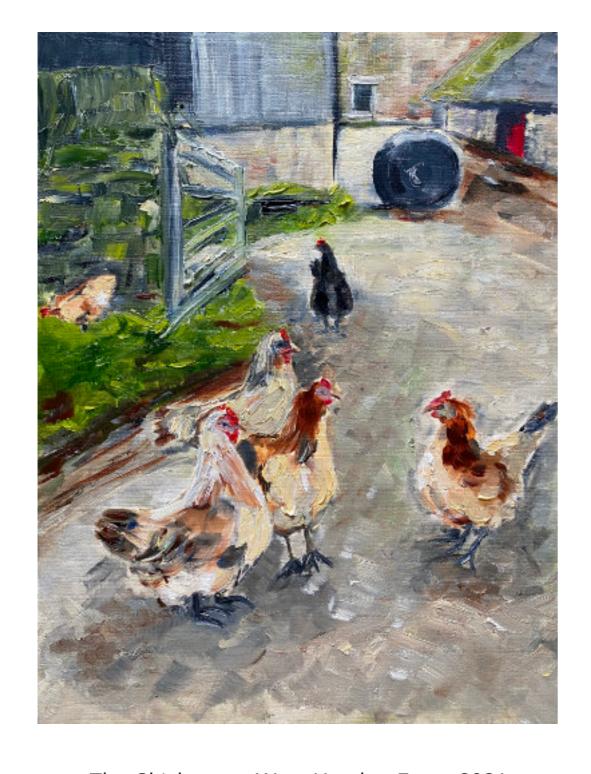

River Tyne - Midsummer, 2021 Oil on board 30.5 x 40cm

The Green Gate, 2020 Oil on paper 30.5 x 40.5cm

OWN ART

Evening Sky with Silage Bales, 2021 Oil on paper 30.5 x 40.5cm

£480 l Framed

The Chickens at West Haydon Farm, 2021 Oil on paper 30.5 x 40.5cm