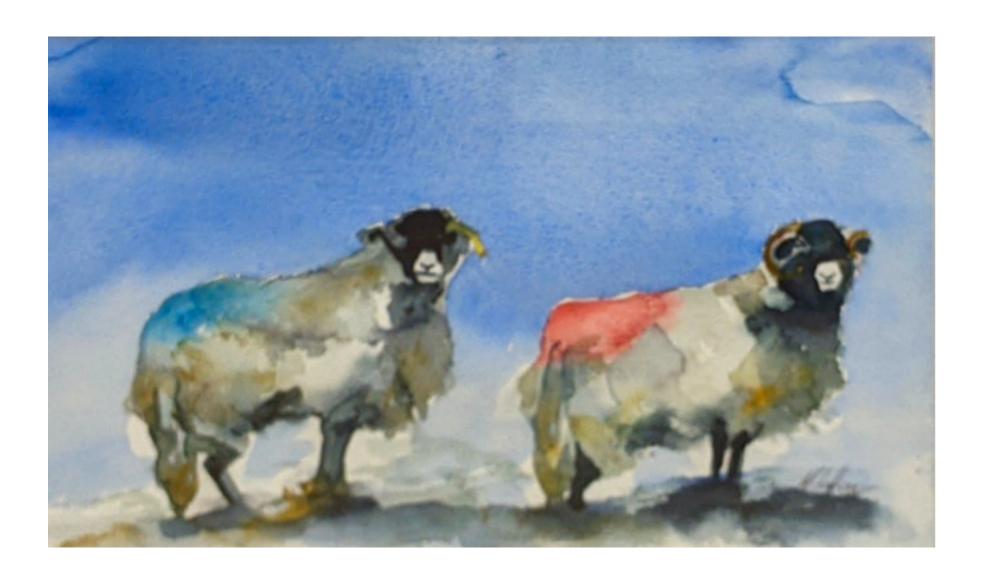

The Reds and the Blues, 2020 Watercolour 27.5 x 17cm

l Framed

£460

OWN ART

The Secret Falls, 2021 Oil on paper 40.5 x 30.5cm

May Blossom, 2021 Oil on paper 30.5 x 40.5cm

Hollyhocks!, 2021 Oil on paper 30.5 x 40.5cm