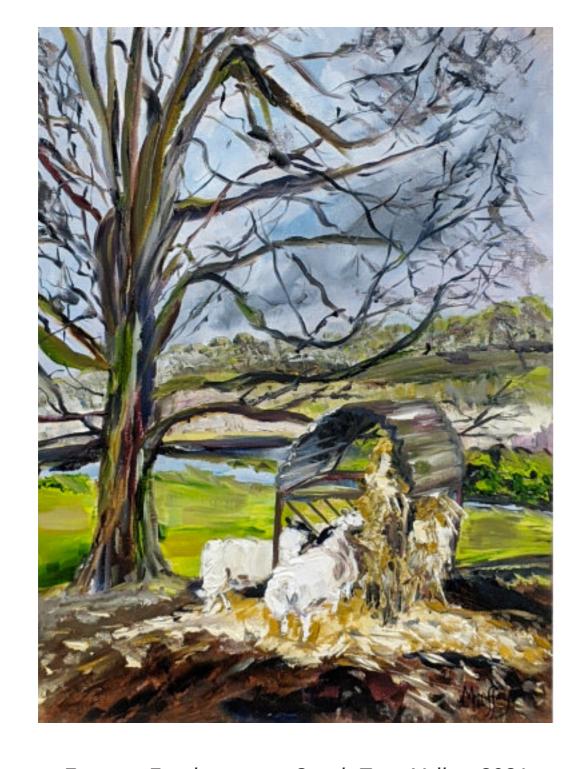

Ewes at Featherstone, South Tyne Valley, 2021 Oil on paper 29.5 x 39.5cm

OWN ART

Ewes in the Snow, 2021 Oil on paper 29.5 x 40cm

£480 | Framed

Free Range, 2021 Oil on paper 40.5 x 30cm

£480 | Framed

Hedgerow and Hebridean Lambs, 2021 Oil on paper 30 x 40.5cm