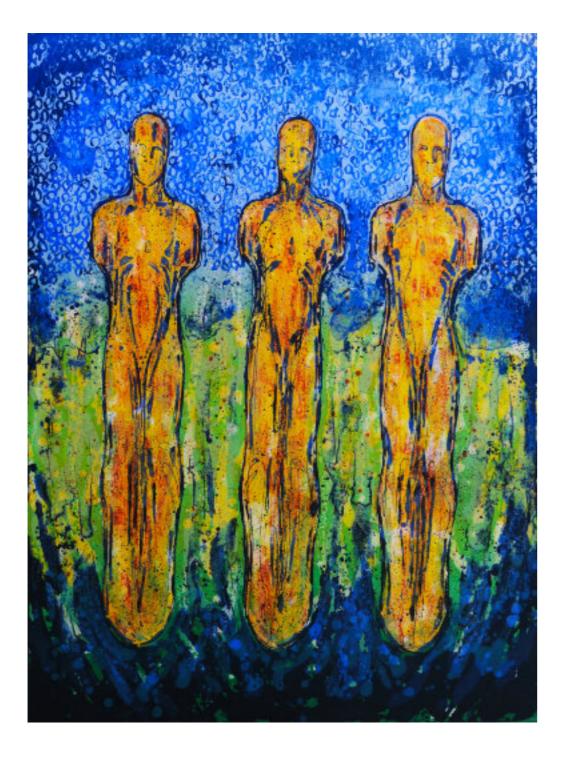

Etching | Edition of 20 | 20.5 x 29cm £600 Framed

Frans Widerberg Horisont (Horizon), 1984

Lithograph | Edition of 50 | 37 x 46cm £1570 Framed Frans Widerberg Untitled

Watercolour | 40 x 44cm Not for sale