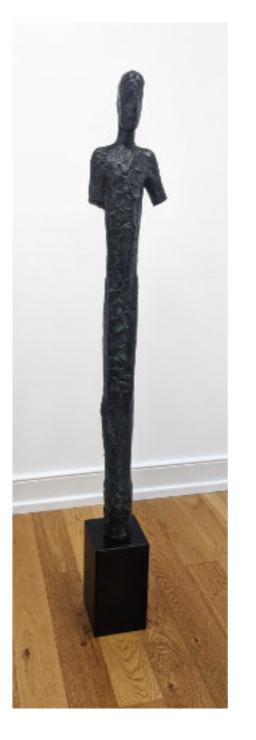

Bronze | 157 x 10 x 10cm Not for sale

Nico Widerberg Kneeling Man, 2008

Glass/DIABASE | 52 x 17 x 30cm Not for sale Nico Widerberg *You,* 2003

Bronze | 35 x 12 x 13cm £5000

All works are either sold with bespoke frames or mounted in conservation mountboard