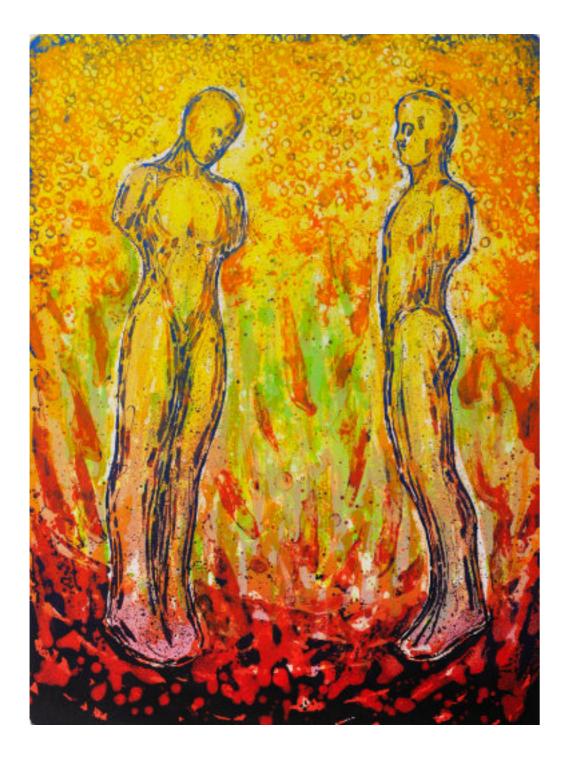

Oil painting | 47 x 55cm Not for sale

Frans Widerberg *Running*, 2007

Bronze | 38 x 17 x 14cm £3000 Frans Widerberg *Two People,* 2007

Bronze | 15 x 10 x 9cm £3000 | To order from Oslo

Frans Widerberg Woman, Horns, 2007