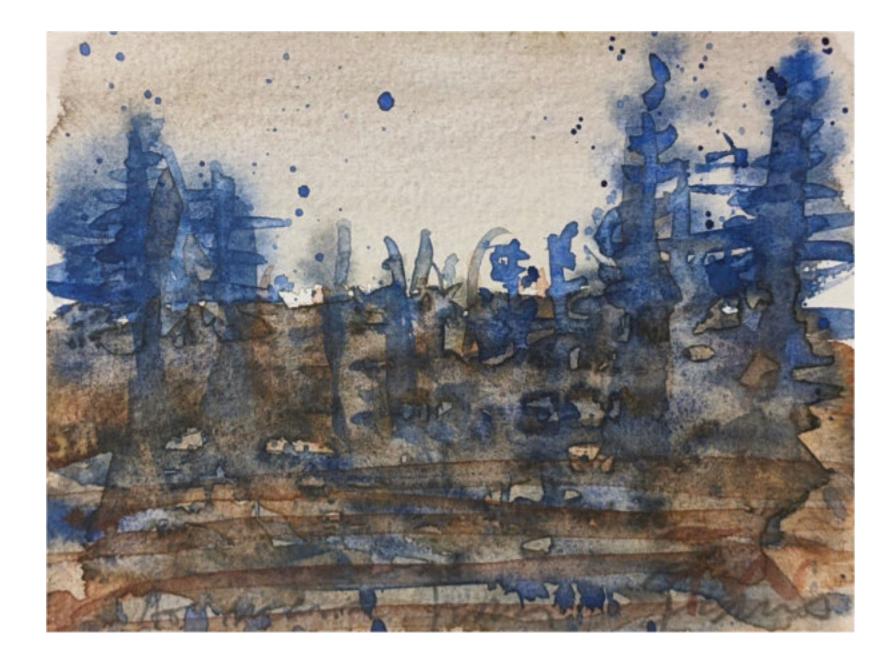

Etching | Edition of 20 | 20.5 x 29cm £600 Framed

Frans Widerberg Horisont (Horizon), 1984

Lithograph | Edition of 50 | 37 x 46cm £1570 Framed Frans Widerberg Untitled

Watercolour | 40 x 44cm Not for sale