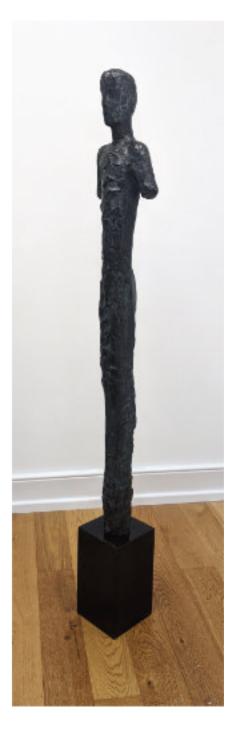

Bronze | 157 x 10 x 10cm Not for sale

Nico Widerberg Kneeling Man, 2008

Glass/DIABASE | 52 x 17 x 30cm Not for sale Nico Widerberg *You,* 2003

Bronze | 35 x 12 x 13cm £5000

All works are either sold with bespoke frames or mounted in conservation mountboard