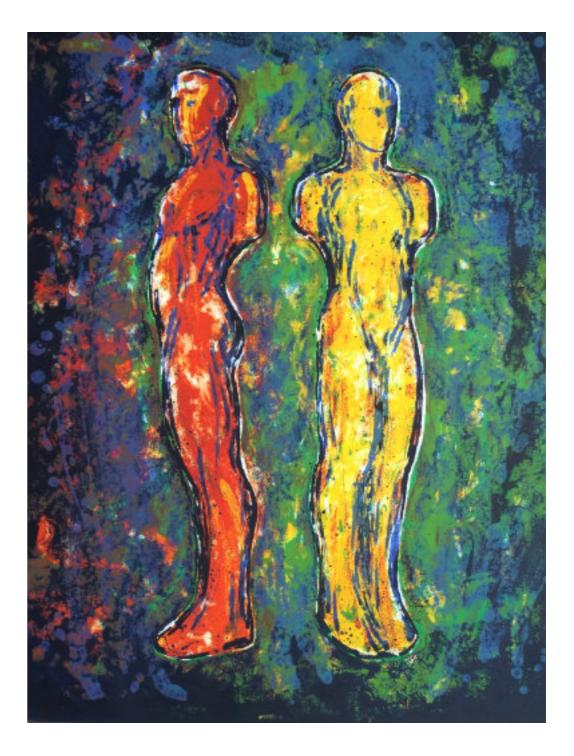

Oil painting | 47 x 55cm Not for sale

Frans Widerberg *Running*, 2007

Bronze | 38 x 17 x 14cm £3000 Frans Widerberg *Two People,* 2007

Bronze | 15 x 10 x 9cm £3000 | To order from Oslo

Frans Widerberg Woman, Horns, 2007