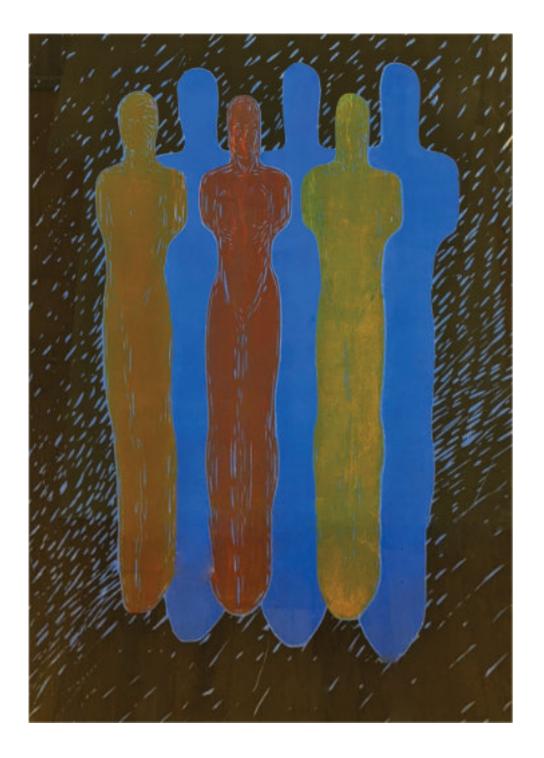

Oil painting | 47 x 55cm Not for sale

Frans Widerberg *Running*, 2007

Bronze | 38 x 17 x 14cm £3000 Frans Widerberg *Two People,* 2007

Bronze | 15 x 10 x 9cm £3000 | To order from Oslo

Frans Widerberg Woman, Horns, 2007