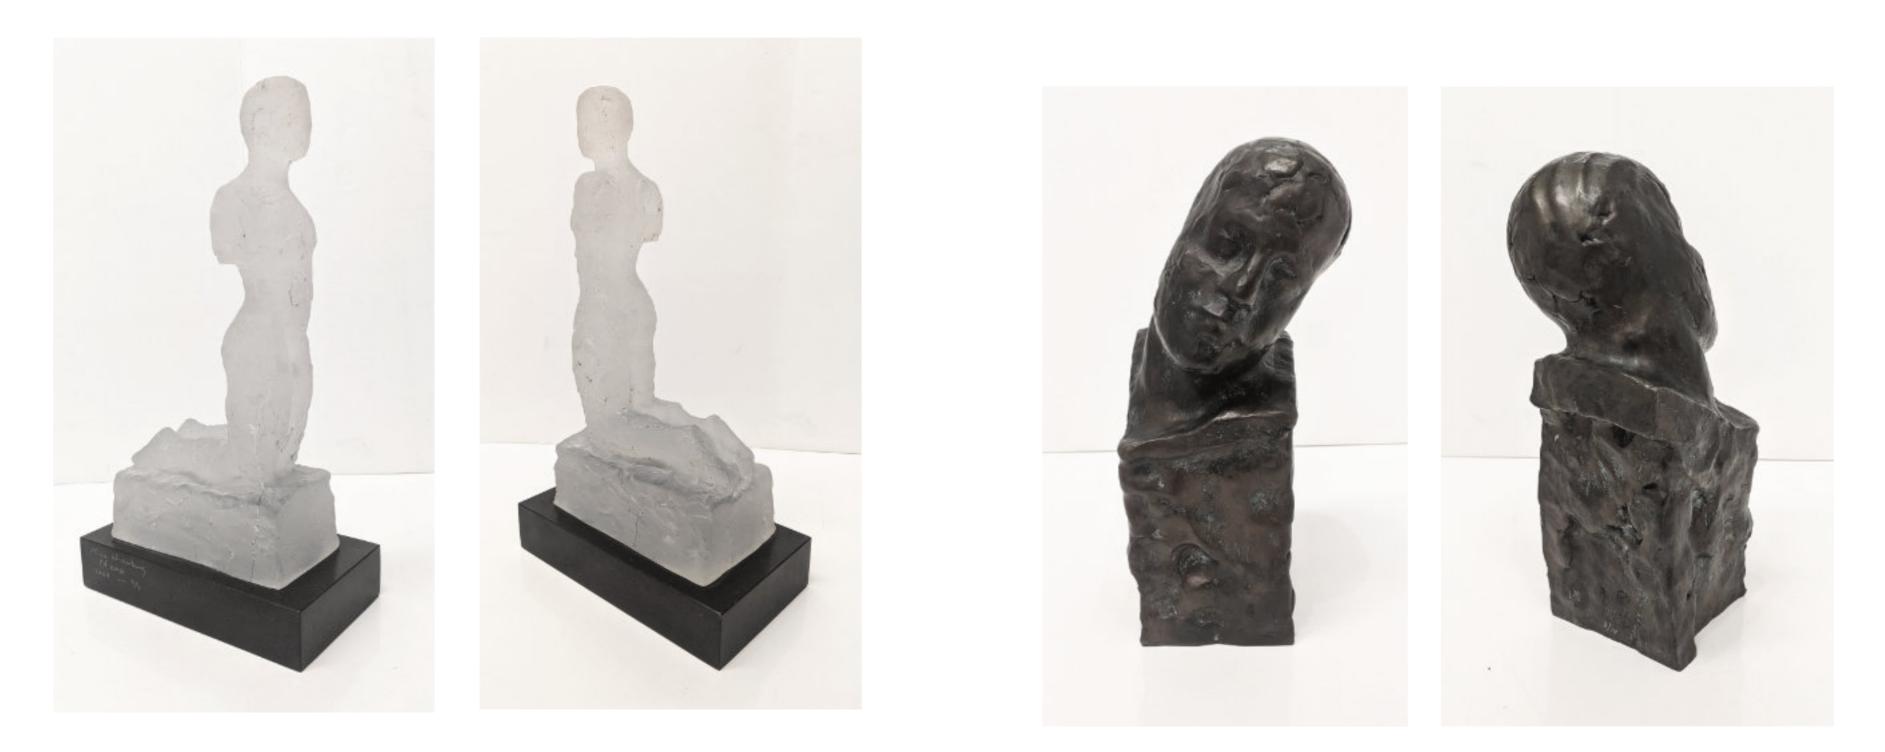

Bronze | 157 x 10 x 10cm Not for sale

Nico Widerberg Kneeling Man, 2008

Glass/DIABASE | 52 x 17 x 30cm Not for sale Nico Widerberg *You,* 2003

Bronze | 35 x 12 x 13cm £5000

All works are either sold with bespoke frames or mounted in conservation mountboard