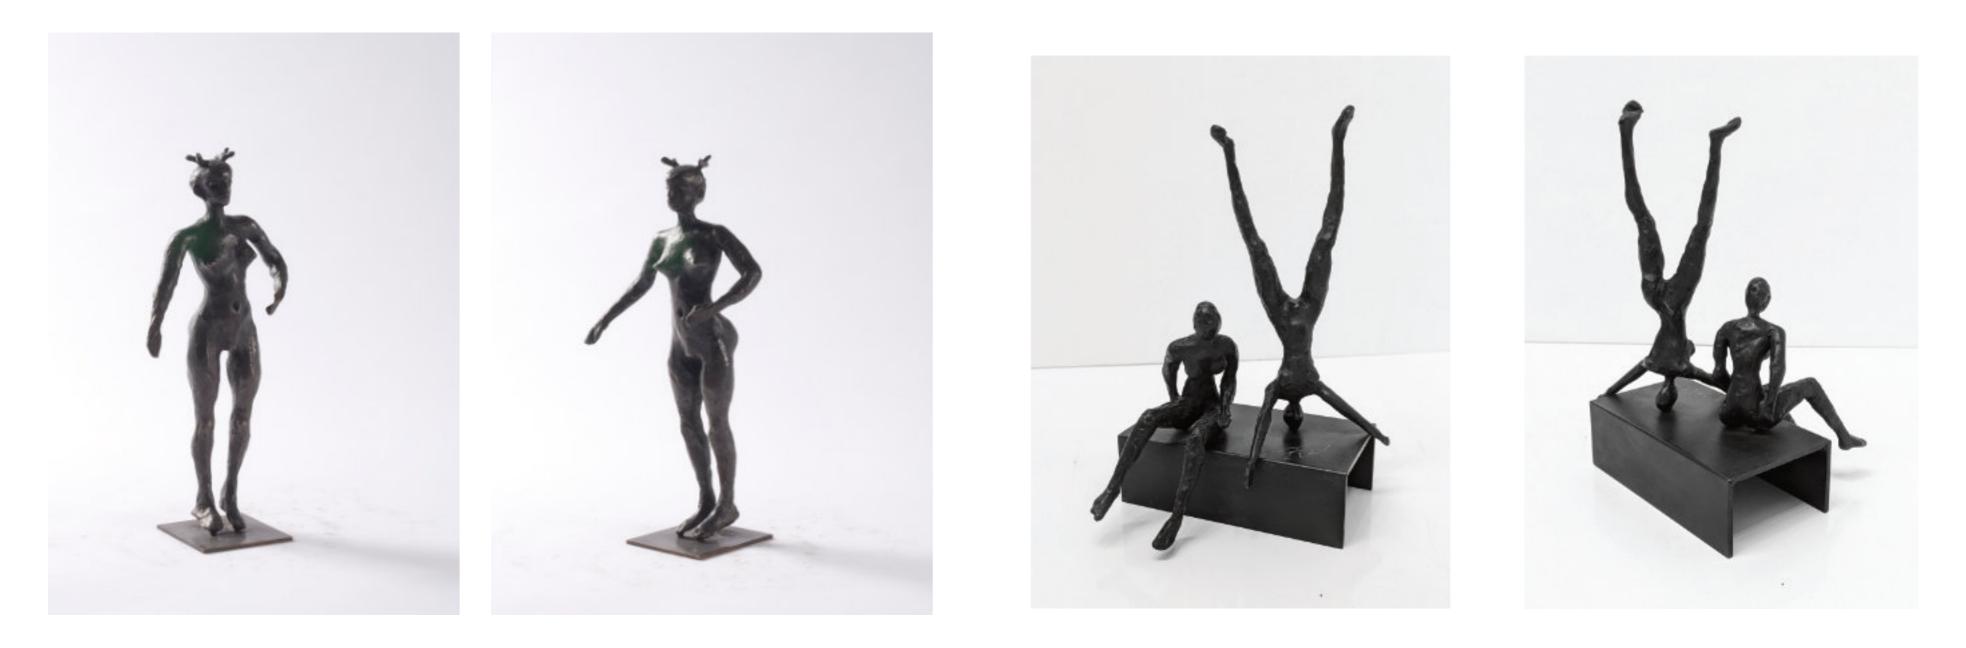

Oil painting | 47 x 55cm Not for sale

Frans Widerberg *Running*, 2007

Bronze | 38 x 17 x 14cm £3000 Frans Widerberg *Two People,* 2007

Bronze | 15 x 10 x 9cm £3000 | To order from Oslo

Frans Widerberg Woman, Horns, 2007

Bronze | 29 x 14 x 8.5cm £4000 | To order from Oslo Frans Widerberg *Couple*, 2007

Bronze | 22 x 14 x 13cm £2000

Frans Widerberg Man Standing, 2007

Bronze | 27 x 22 x 8cm £4000 | To order from Oslo Frans Widerberg Hoverer, 2007