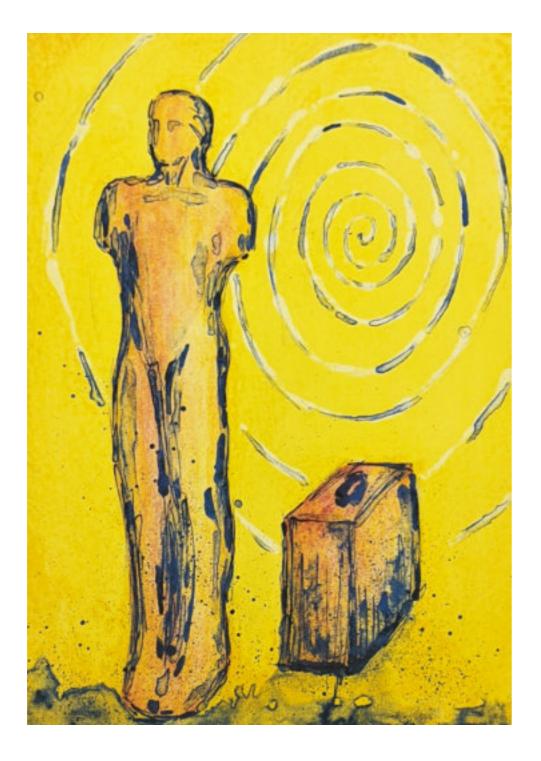

Etching | Edition of 20 | 20.5 x 29cm £600 Framed

Frans Widerberg Horisont (Horizon), 1984

Lithograph | Edition of 50 | 37 x 46cm £1570 Framed Frans Widerberg Untitled

Watercolour | 40 x 44cm Not for sale