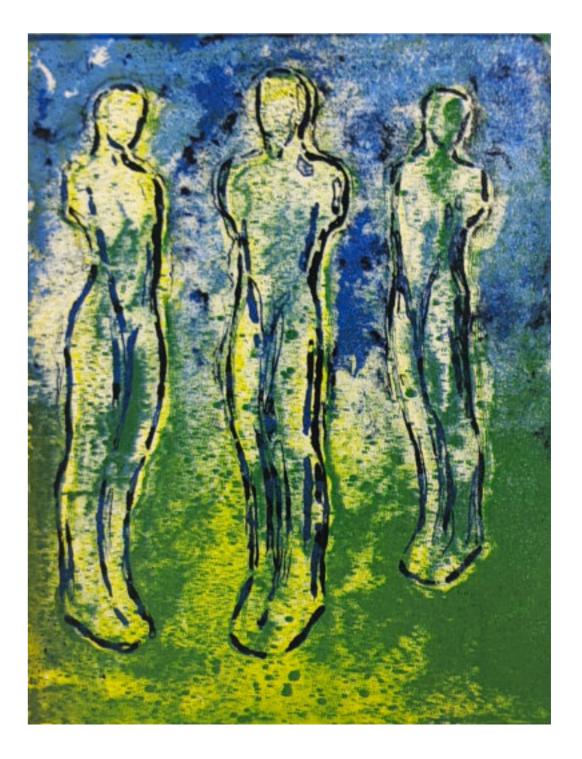

#### Frans Widerberg I Bronnen (Sources), 1999

Etching | Edition of 20 | 19.5 x 29.5cm £600 Framed

Frans Widerberg Horse and People, 1995

Etching | Edition of 35 | 23 x 28cm £600 Framed Frans Widerberg To Svevende (Two Soaring), 1995