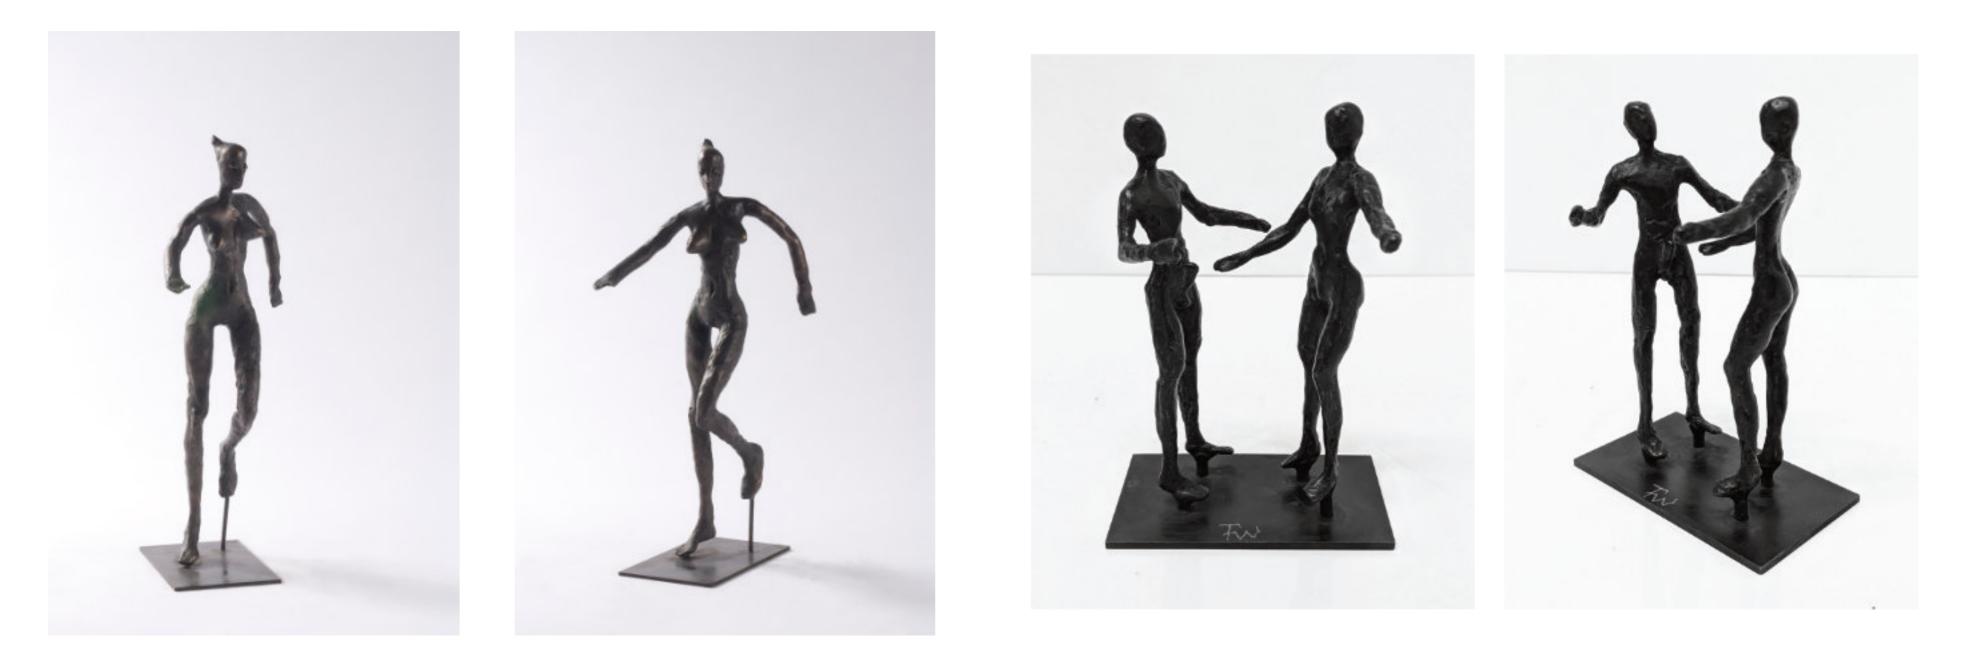

Oil painting | 47 x 55cm Not for sale

Frans Widerberg *Running*, 2007

Bronze | 38 x 17 x 14cm £3000 Frans Widerberg *Two People,* 2007

Bronze | 15 x 10 x 9cm £3000 | To order from Oslo

Frans Widerberg Woman, Horns, 2007