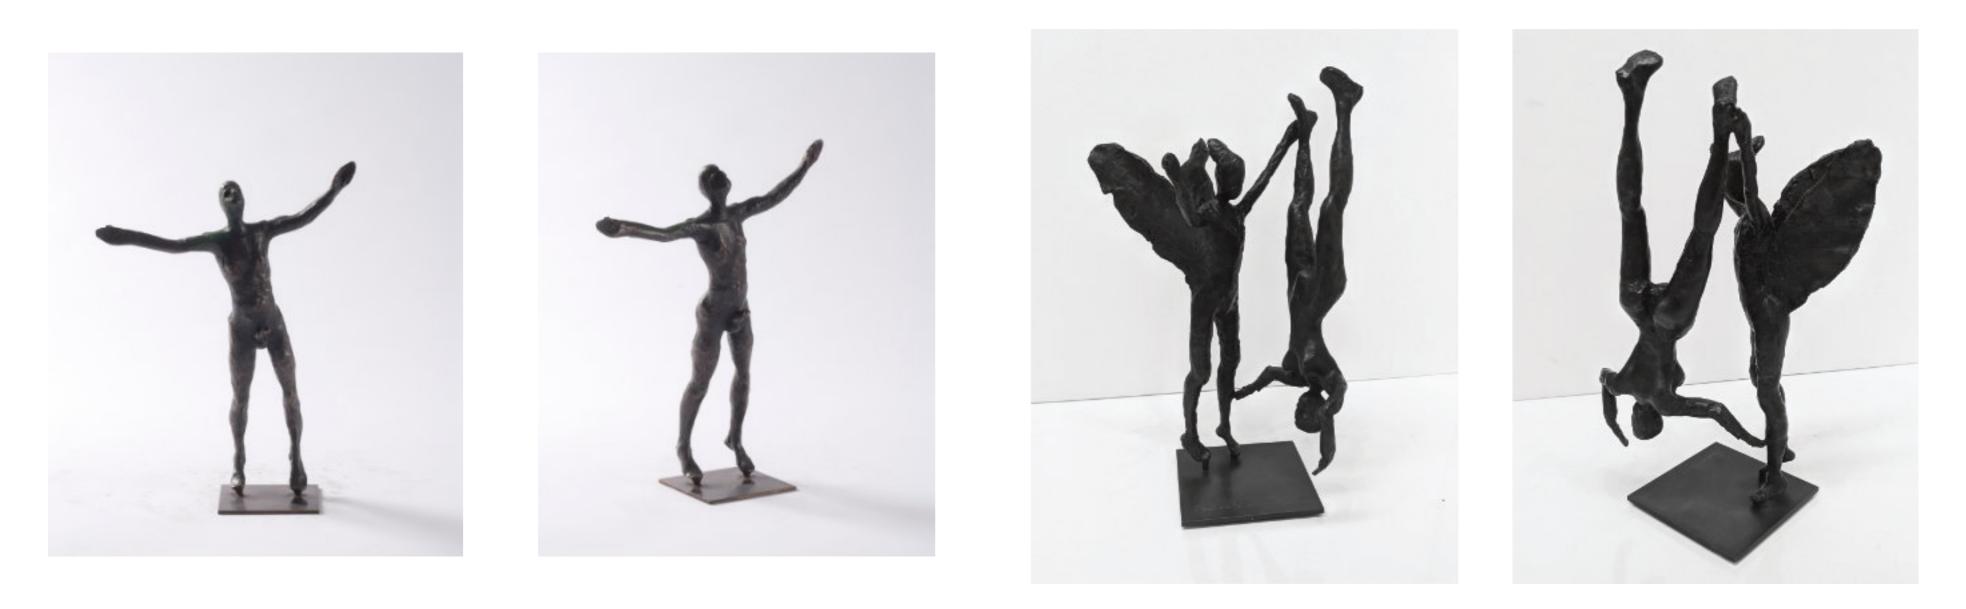

Bronze | 29 x 14 x 8.5cm £4000 | To order from Oslo Frans Widerberg *Couple*, 2007

Bronze | 22 x 14 x 13cm £2000

Frans Widerberg Man Standing, 2007

Bronze | 27 x 22 x 8cm £4000 | To order from Oslo Frans Widerberg Hoverer, 2007