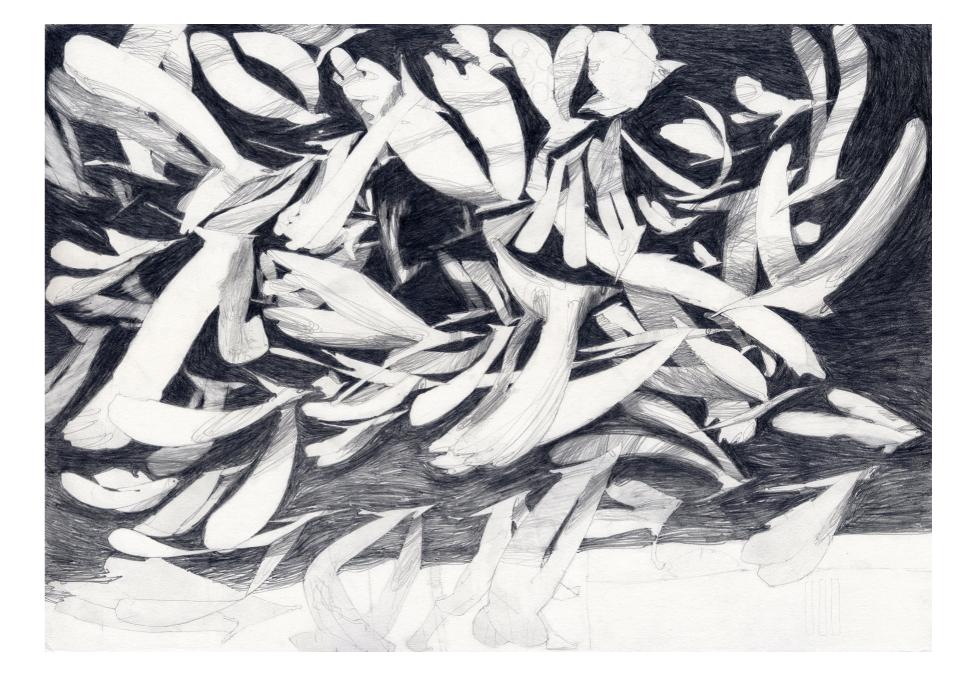

Head Study xxvi, 2019
Oil on canvas | 35.6 x 35.6 cm
£980

Head Study xviii, 2018
Oil on canvas | 35.6 x 35.6 cm
£980

Head Study xxi, 2018
Oil on canvas | 35.6 x 35.6 cm
£980

Flushed Out, 2019
Pencil on paper | 59.4 x 42 cm
£650 framed