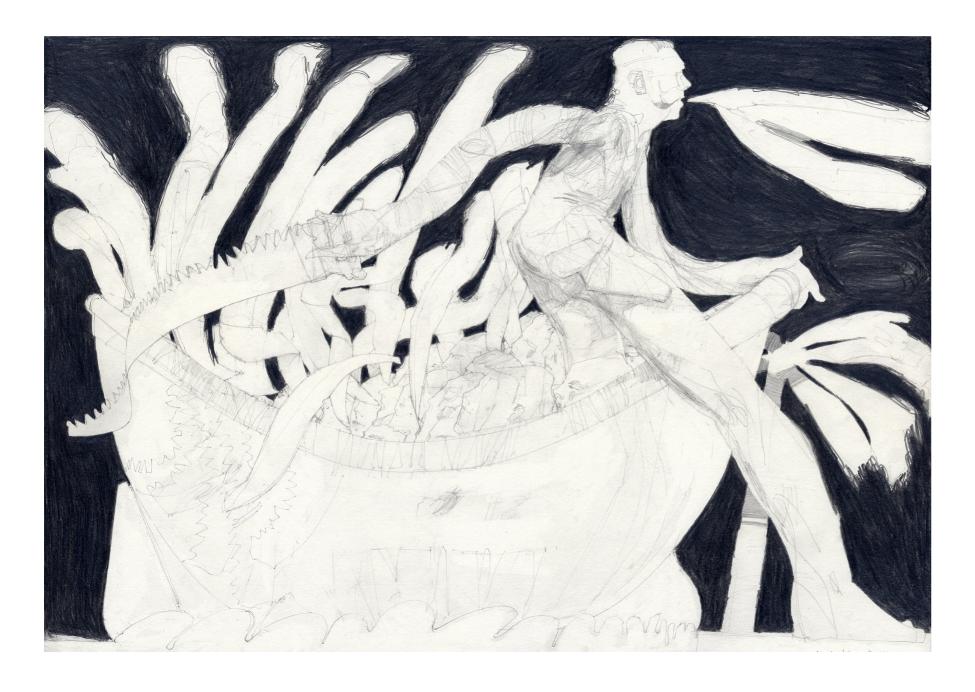

An Old Song for a New World, 2019
Pencil on paper | 59.4 x 42 cm
£650 framed

A Feathered Man, 2019
Pencil on paper I 42 x 59.4 cm
£650 framed

To the Beanstalk, 2019
Pencil on paper | 56.4 x 32.5 cm
£650 framed

Sparrowman, 2019
Pencil on paper | 59.4 x 42 cm
£650 framed

Night Swimmer 1, 2017
Pencil on paper | 33.2 x 42 cm
£450 framed

Night Swimmer 2, 2018
Pencil on paper | 41.8 x 33.1 cm
£450 framed

A Sailor went to Sea, 2019