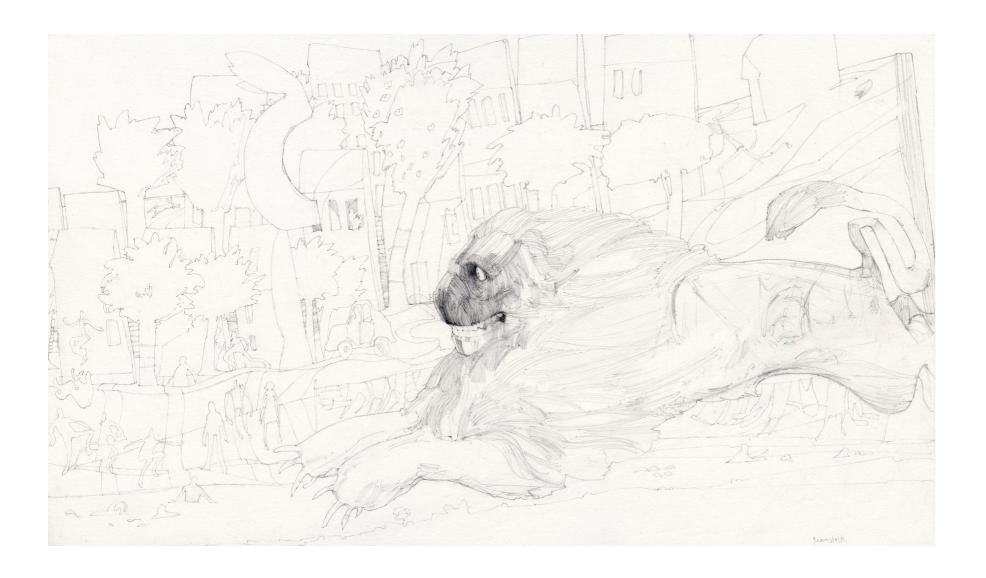

An Old Song for a New World, 2019
Pencil on paper | 59.4 x 42 cm
£650 framed

A Feathered Man, 2019
Pencil on paper I 42 x 59.4 cm
£650 framed

To the Beanstalk, 2019
Pencil on paper | 56.4 x 32.5 cm
£650 framed