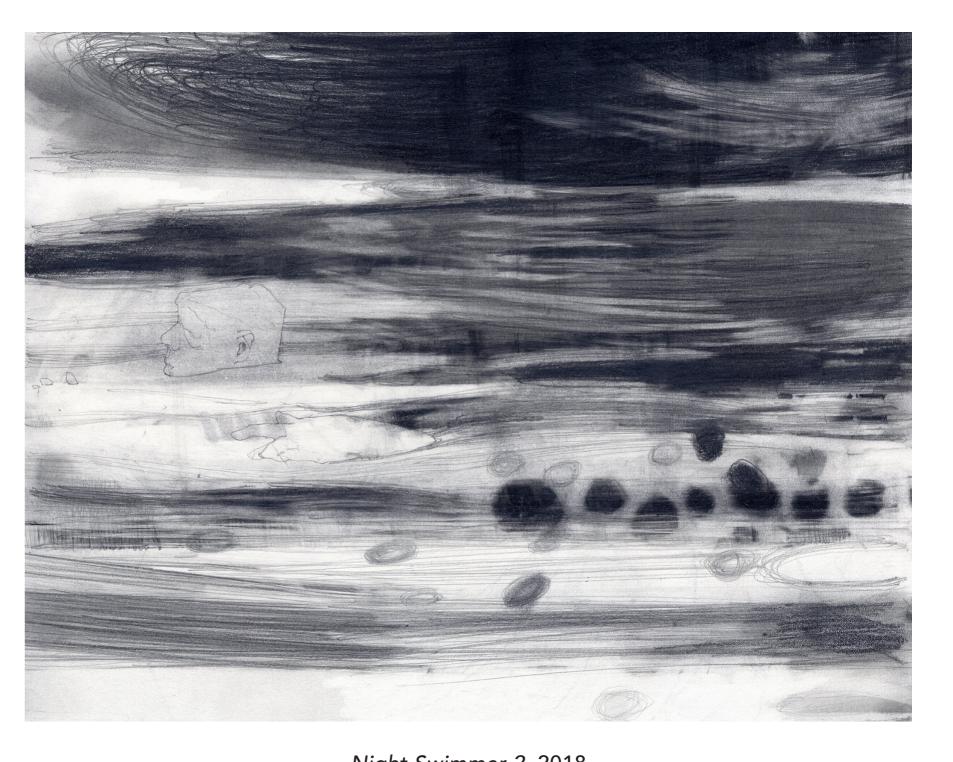

Sparrowman, 2019
Pencil on paper | 59.4 x 42 cm
£650 framed

Night Swimmer 1, 2017
Pencil on paper | 33.2 x 42 cm
£450 framed

Night Swimmer 2, 2018
Pencil on paper | 41.8 x 33.1 cm
£450 framed

A Sailor went to Sea, 2019