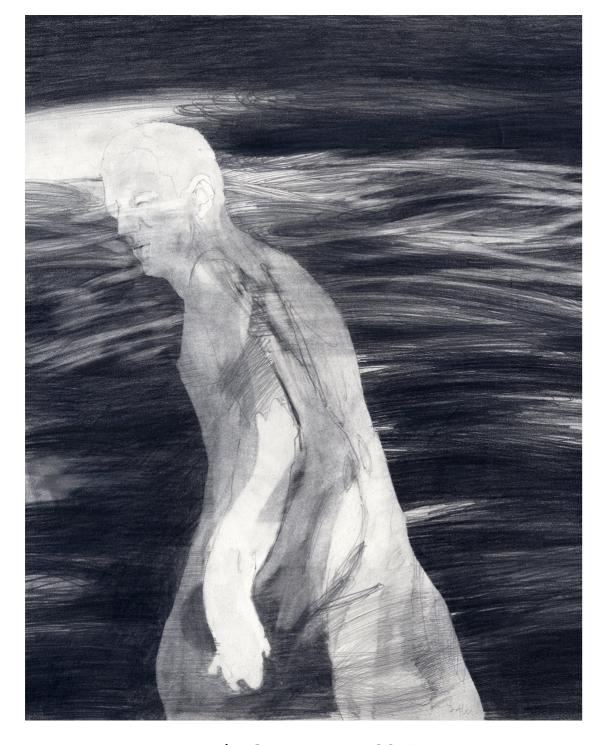

Sparrowman, 2019
Pencil on paper | 59.4 x 42 cm
£650 framed

Night Swimmer 1, 2017
Pencil on paper | 33.2 x 42 cm
£450 framed

Night Swimmer 2, 2018
Pencil on paper | 41.8 x 33.1 cm
£450 framed

A Sailor went to Sea, 2019