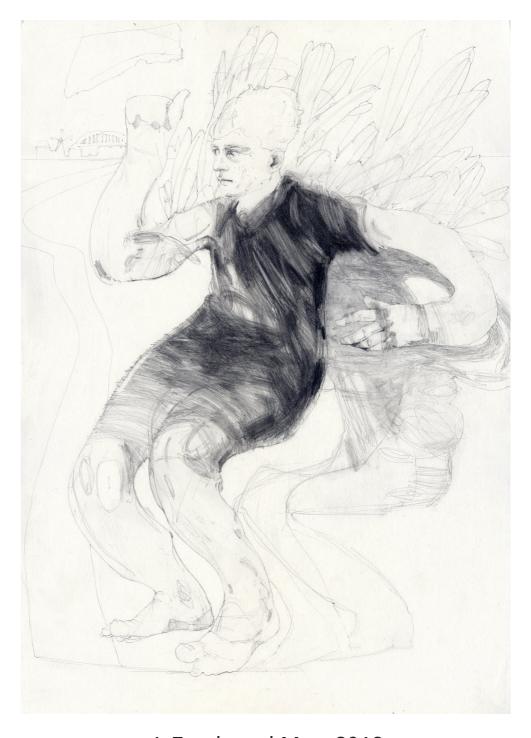

An Old Song for a New World, 2019
Pencil on paper | 59.4 x 42 cm
£650 framed

A Feathered Man, 2019
Pencil on paper I 42 x 59.4 cm
£650 framed

To the Beanstalk, 2019
Pencil on paper | 56.4 x 32.5 cm
£650 framed

Sparrowman, 2019
Pencil on paper | 59.4 x 42 cm
£650 framed

Night Swimmer 1, 2017
Pencil on paper | 33.2 x 42 cm
£450 framed

Night Swimmer 2, 2018
Pencil on paper | 41.8 x 33.1 cm
£450 framed

A Sailor went to Sea, 2019