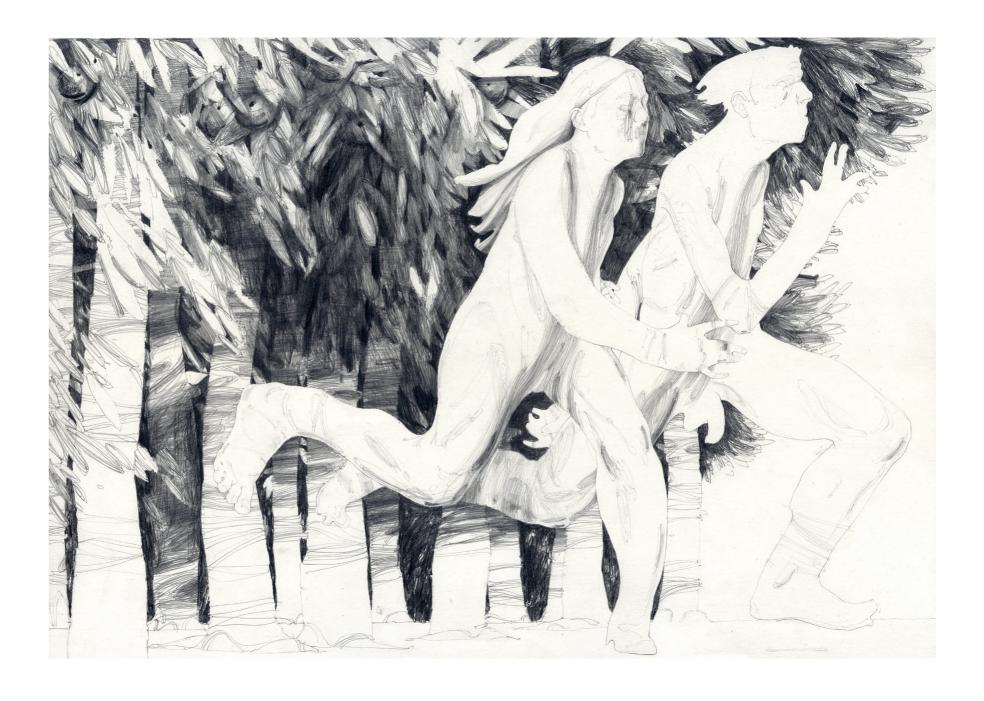

An Old Song for a New World, 2019
Pencil on paper | 59.4 x 42 cm
£650 framed

A Feathered Man, 2019
Pencil on paper I 42 x 59.4 cm
£650 framed

To the Beanstalk, 2019
Pencil on paper | 56.4 x 32.5 cm
£650 framed

Sparrowman, 2019
Pencil on paper | 59.4 x 42 cm
£650 framed

Night Swimmer 1, 2017
Pencil on paper | 33.2 x 42 cm
£450 framed

Night Swimmer 2, 2018
Pencil on paper | 41.8 x 33.1 cm
£450 framed

A Sailor went to Sea, 2019