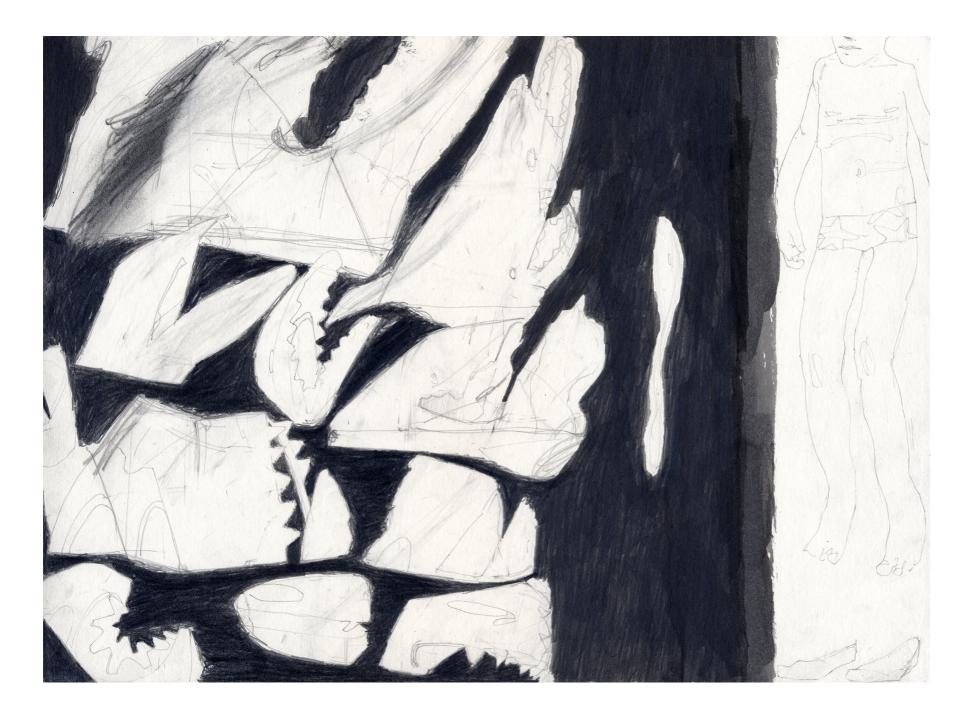

Head Study xxvi, 2019
Oil on canvas | 35.6 x 35.6 cm
£980

Head Study xviii, 2018
Oil on canvas | 35.6 x 35.6 cm
£980

Head Study xxi, 2018
Oil on canvas | 35.6 x 35.6 cm
£980

Flushed Out, 2019
Pencil on paper | 59.4 x 42 cm
£650 framed

An Old Song for a New World, 2019
Pencil on paper | 59.4 x 42 cm
£650 framed

A Feathered Man, 2019
Pencil on paper I 42 x 59.4 cm
£650 framed

To the Beanstalk, 2019
Pencil on paper | 56.4 x 32.5 cm
£650 framed

Sparrowman, 2019
Pencil on paper | 59.4 x 42 cm
£650 framed

Night Swimmer 1, 2017
Pencil on paper | 33.2 x 42 cm
£450 framed

Night Swimmer 2, 2018
Pencil on paper | 41.8 x 33.1 cm
£450 framed

A Sailor went to Sea, 2019