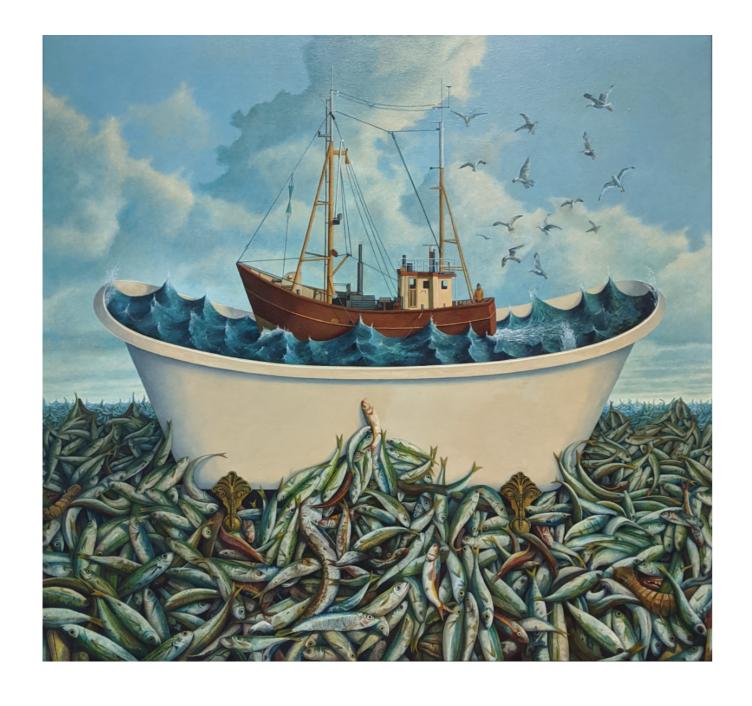

Stagmartyr, 2015
Oil on canvas | 76.2 x 86.3 cm
£4,450 Framed

Dragnet, 2020
Oil on canvas | 77.2 x 82cm
£6,850 Framed

Grumpus, 2018
Oil on canvas | 45.7 x 50.8cm
£3,800 Framed

Protect & Survive, 2020
Oil on canvas | 71.5 x 50.6cm
£5,450 Framed