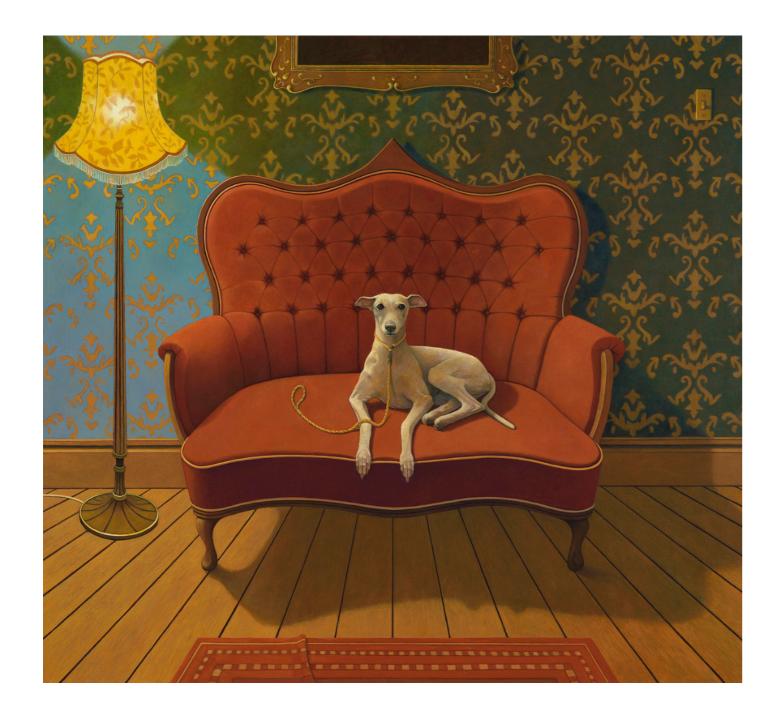

Stagmartyr, 2015
Oil on canvas | 76.2 x 86.3 cm
£4,450 Framed

Dragnet, 2020
Oil on canvas | 77.2 x 82cm
£6,850 Framed

Grumpus, 2018
Oil on canvas | 45.7 x 50.8cm
£3,800 Framed

Protect & Survive, 2020
Oil on canvas | 71.5 x 50.6cm
£5,450 Framed