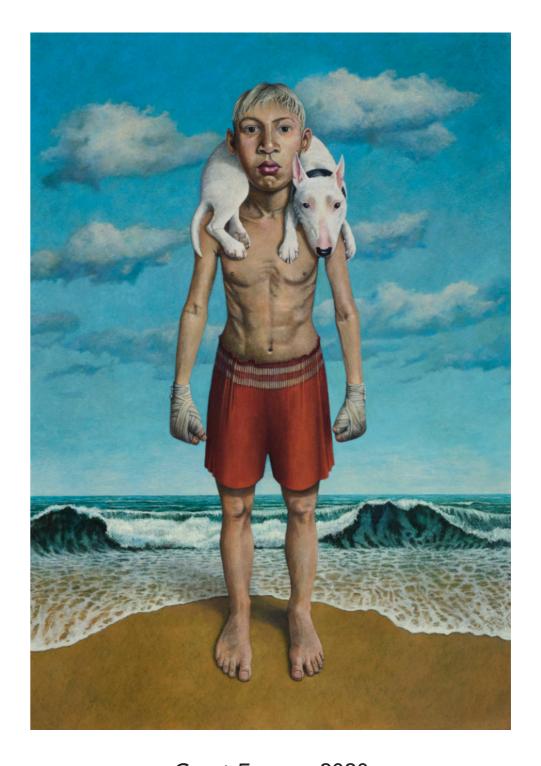

Great Escape, 2020
Oil on canvas | 71.5 x 50.6cm
£5,450 Framed

A Taste for Honey, 2019
Oil on canvas | 45.7 x 30.5cm
£2,750

Scratch n Sniff, 2020 Oil on linen | 30.5 x 35.5cm £2,200

Pugmalion, 2020
Oil on Poplar Panel | 17.8 X 24.1cm
£800