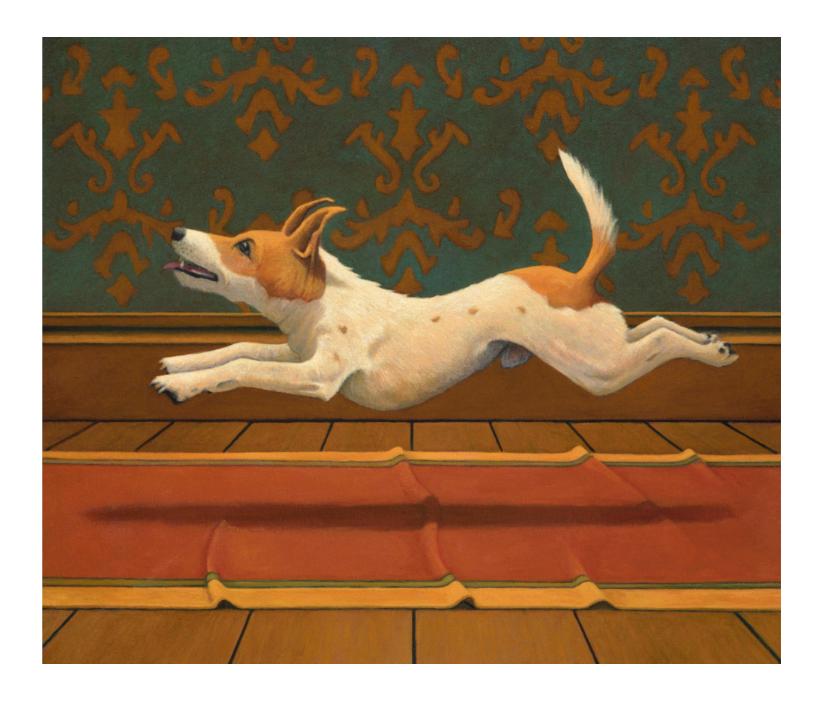

Oil on canvas | 50.8 x 101.6cm £5,250 Framed

Rawhide, 2015
Oil on canvas | 101 x 106.6cm
£5,950 Framed

Call of the Child, 2015
Oil on canvas | 101 x 127cm
£7,900 Framed

Wild at Hart, 2018
Oil on canvas | 50 x 66.5 cm
£4,700 Framed