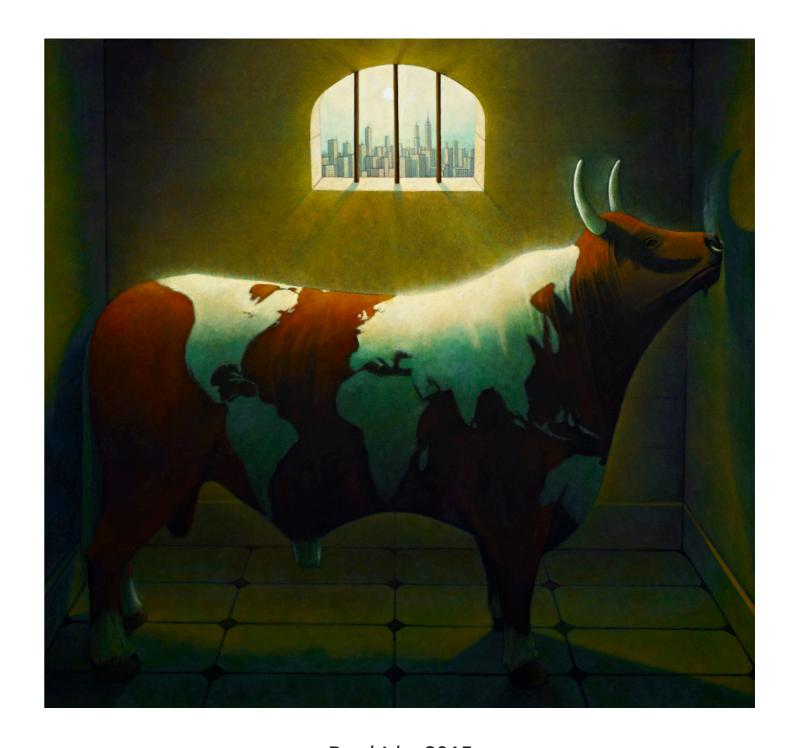

Oil on canvas | 50.8 x 101.6cm £5,250 Framed

Rawhide, 2015
Oil on canvas | 101 x 106.6cm
£5,950 Framed

Call of the Child, 2015
Oil on canvas | 101 x 127cm
£7,900 Framed

Wild at Hart, 2018
Oil on canvas | 50 x 66.5 cm
£4,700 Framed