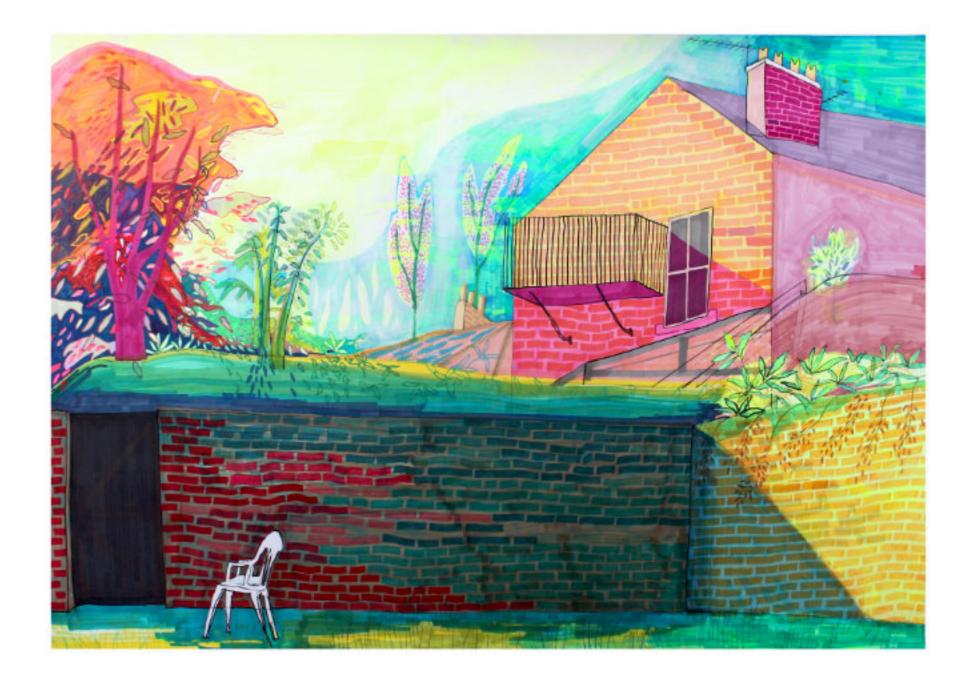

Lily Senner Vale House, 2022 Oil on canvas 140 x 65cm £1900

Lily Senner Red Forest, Walking, 2021 Oil on canvas 120 x 80cm £1700

Lily Senner The Walled Garden, Jesmond, 2020 Marker pen on paper 59 x 84cm £850 Framed