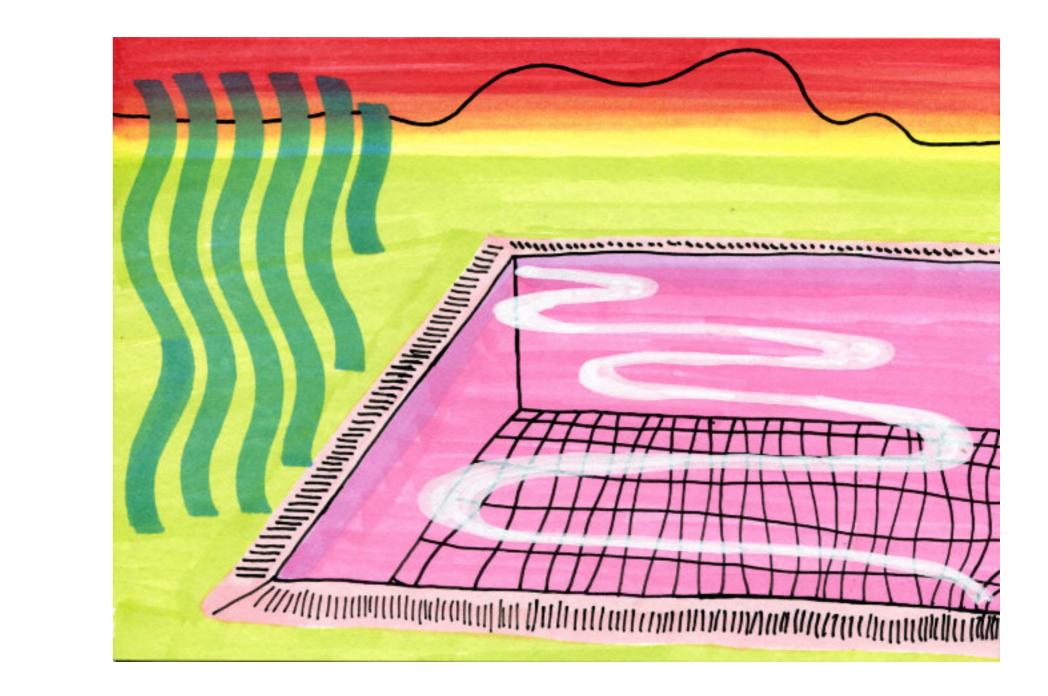

Lily Senner Spring Forest, 2021 Colour pencil on paper 59 x 84cm £850 Framed

Lily Senner Pink Swim, Green Sky, 2020 Colour pencil on paper 14.8 x 21cm £250

Lily Senner Pink Swim, 2020 Acrylic on canvas board 12.5 x 18cm £300

Lily Senner Blue Swim, 2020 Acrylic on canvas board 12.5 x 18cm £300

Lily Senner Red Swim, 2020 Acrylic on canvas board 12.5 x 18cm £300

Lily Senner Heaven on Earth 1 Heaven on Earth series, 2019 - 2022 Mixed media on paper | 14.8 x 21cm £200