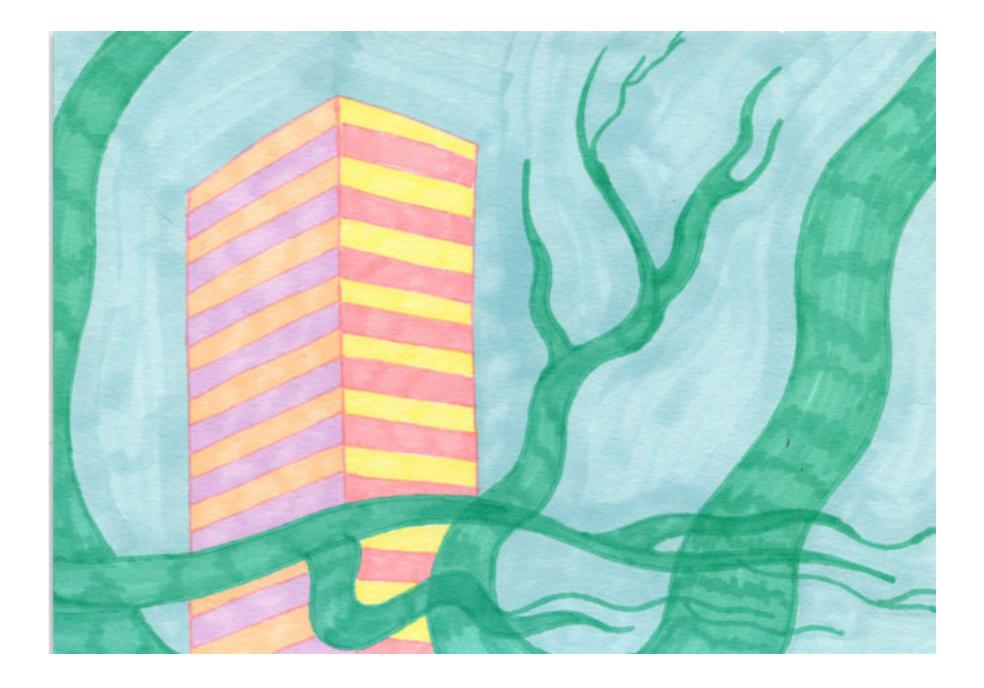

Lily Senner Vale House, 2022 Oil on canvas 140 x 65cm £1900

Lily Senner Red Forest, Walking, 2021 Oil on canvas 120 x 80cm £1700

Lily Senner The Walled Garden, Jesmond, 2020 Marker pen on paper 59 x 84cm £850 Framed