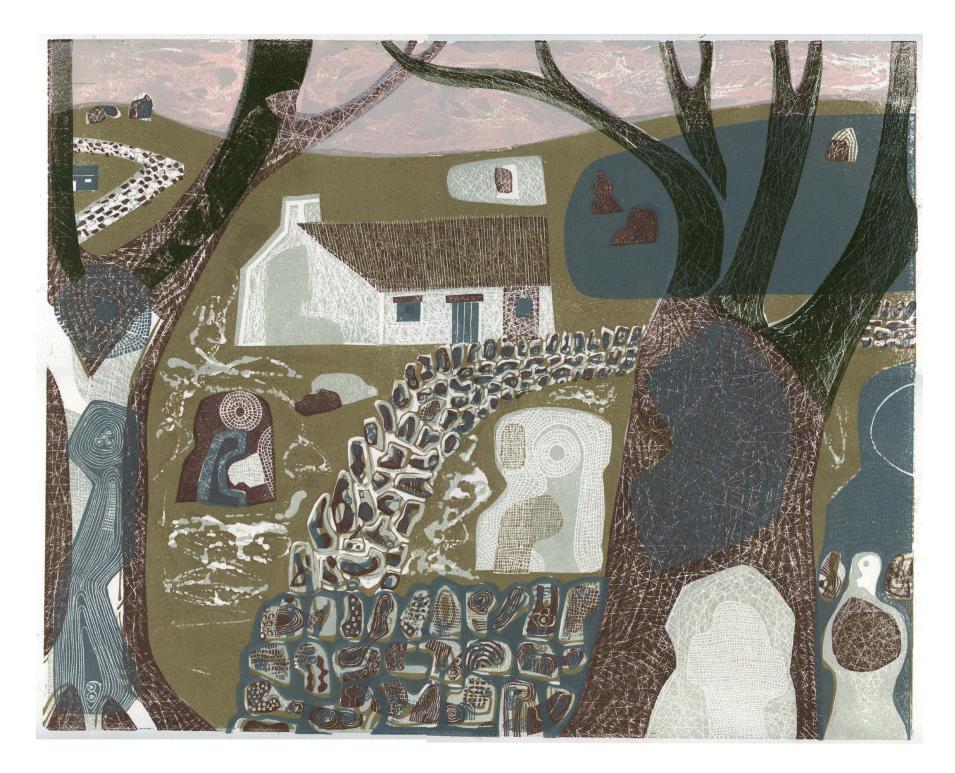

www.gallagherandturner.co.uk



#### Boats, Church and Lighthouse

Linocut print, edition of 60 40 x 50 cm (image)



## Leaving Harbour

Linocut print, edition of 60 40 x 50 cm (image)



Formed by the Wind

Linocut print, edition of 60 40 x 50 cm (image)



#### Forms in the Landscape

Linocut print, edition of 60 40 x 50 cm (image)



## The Echo of Landscape

Linocut print, edition of 60 40 x 50 cm (image)



#### Three Sentinels

Linocut print, edition of 60 40 x 50 cm (image)



## Moon and Sun Landscape

Linocut print, edition of 60 40 x 50 cm (image)



#### Ancient Head Form II

Linocut print, edition of 60 40 x 50 cm (image)



#### Ancient Head Form III

Linocut print, edition of 60 40 x 50 cm (image)



#### Stones by Moonlight

Linocut print, edition of 60 40 x 50 cm (image)



#### Border Trees

Linocut print, edition of 60 40 x 50 cm (image)



#### Stone Forest

Linocut print, edition of 60 40 x 50 cm (image)



Fish on the Quay

Linocut print, edition of 60 40 x 50 cm (image)



#### Lost Land

Linocut print, edition of 60 40 x 50 cm (image)



## A Busy Harbour

Linocut print, edition of 60 40 x 50 cm (image)



## Casting Off

Linocut print, edition of 60 40 x 50 cm (image)



#### Passing the Stack Rock

Linocut print, edition of 60 40 x 50 cm (image)



# Soul of the Landscape

Oil on canvas board 40 x 50 cm



Stones and Hills

Oil on canvas board 40 x 50 cm



### Sun and Moon Boats

Oil on canvas board 40 x 50 cm



# White Hills

Oil on canvas board 40 x 50 cm



Charcoal, graphite and pastel pencil on paper 12 x 14 cm (Image)



Charcoal, graphite