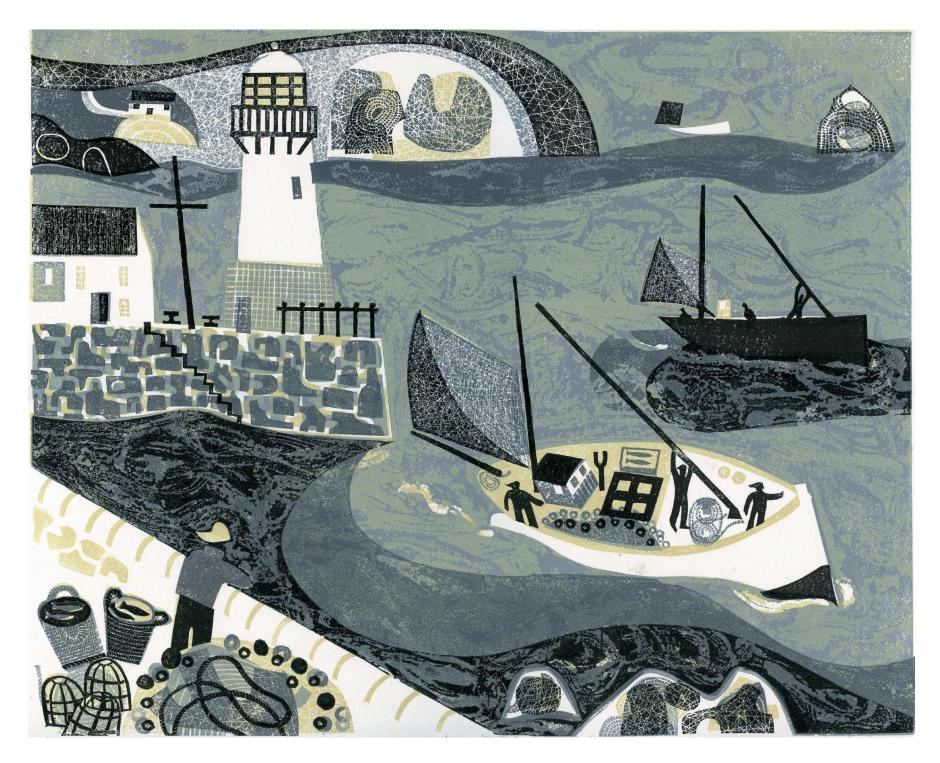

#### Boats, Church and Lighthouse

Linocut print, edition of 60 40 x 50 cm (image)