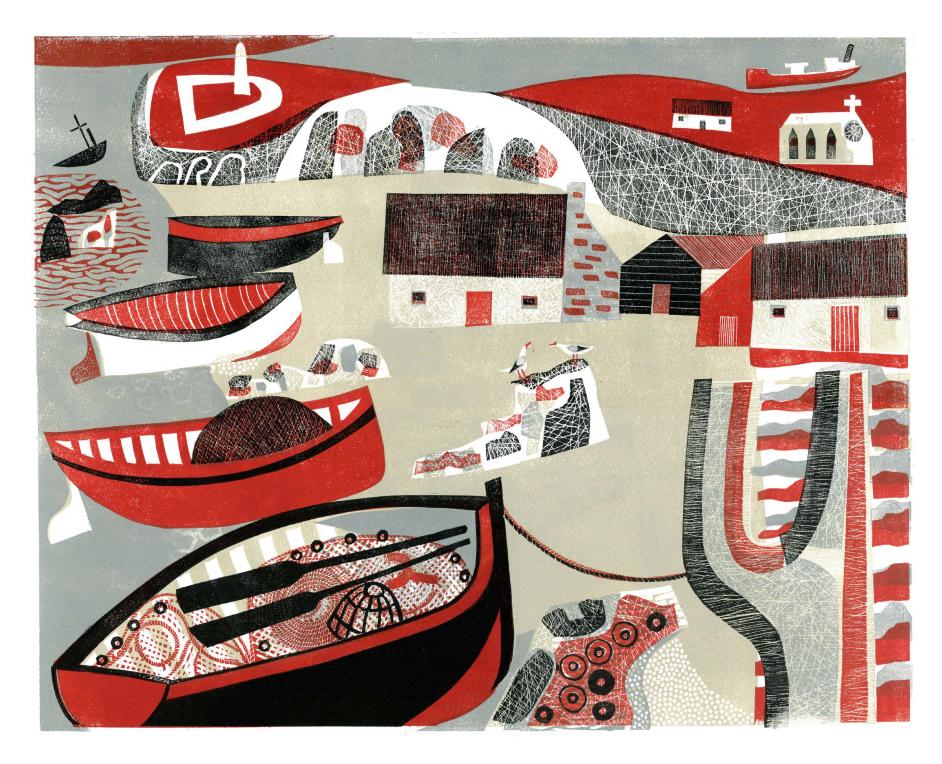

#### Stone Forest

Linocut print, edition of 60 40 x 50 cm (image)

Fish on the Quay

Linocut print, edition of 60 40 x 50 cm (image)