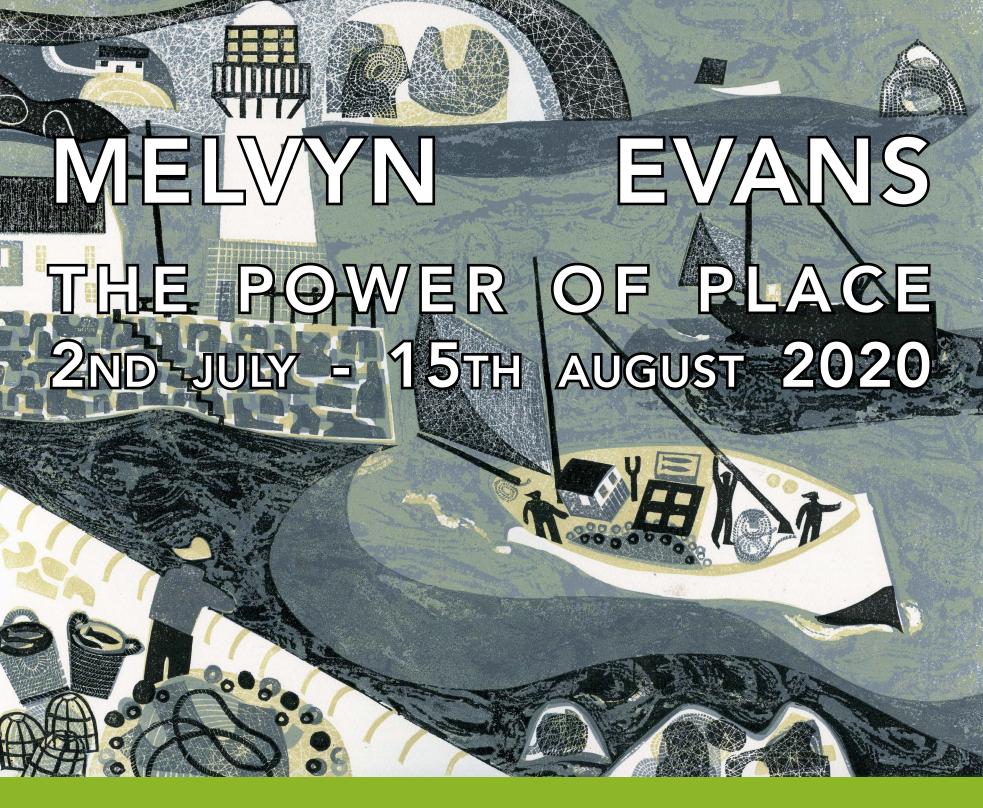

## Leaving Harbour

Linocut print, edition of 60 40 x 50 cm (image)

Formed by the Wind

Linocut print, edition of 60 40 x 50 cm (image)