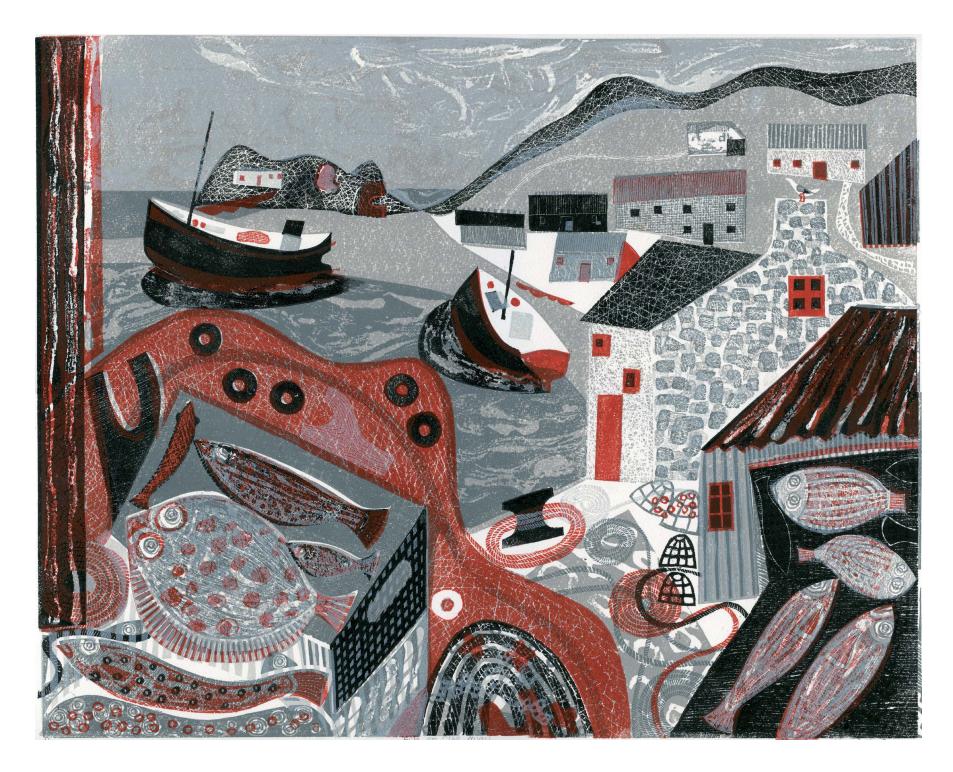

#### Stone Forest

Linocut print, edition of 60 40 x 50 cm (image)

Fish on the Quay

Linocut print, edition of 60 40 x 50 cm (image)