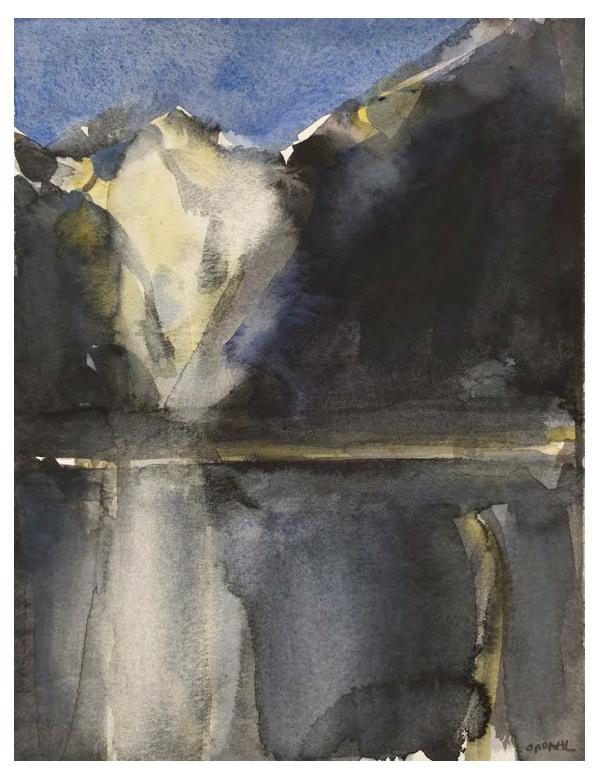

*Mist*Watercolour on paper
24 x 17.5 cm (image)

Morning Glory I

Watercolour on paper 23.5 x 23.5 cm (image)

Morning Glory II

Watercolour on paper 23.5 x 23.5 cm (image)

Morning Glory III

Watercolour on paper 23.5 x 23.5 cm (image)