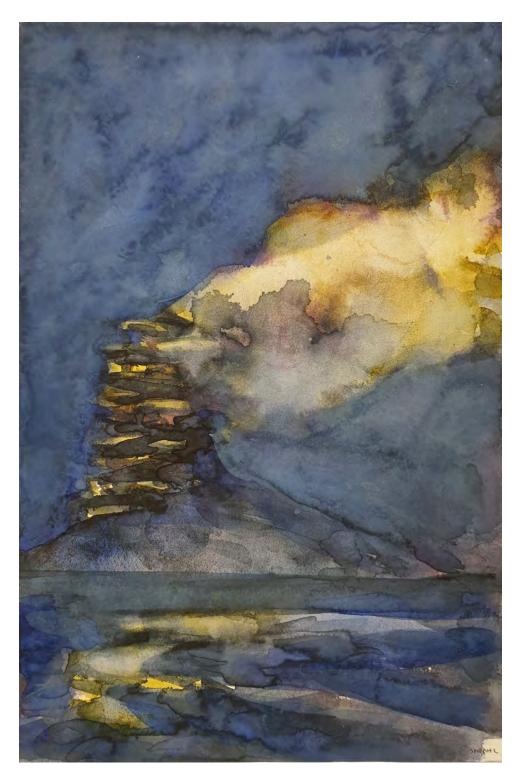

Light and Shadow

Watercolour on paper 23 x 20.5 cm (image)

£1250 - **SOLD** 

Light and Shadow in the Fjord

Watercolour on paper 23 x 18 cm (image)

Midsummer Night Bonfire

Watercolour on paper 35 x 23 cm (image)