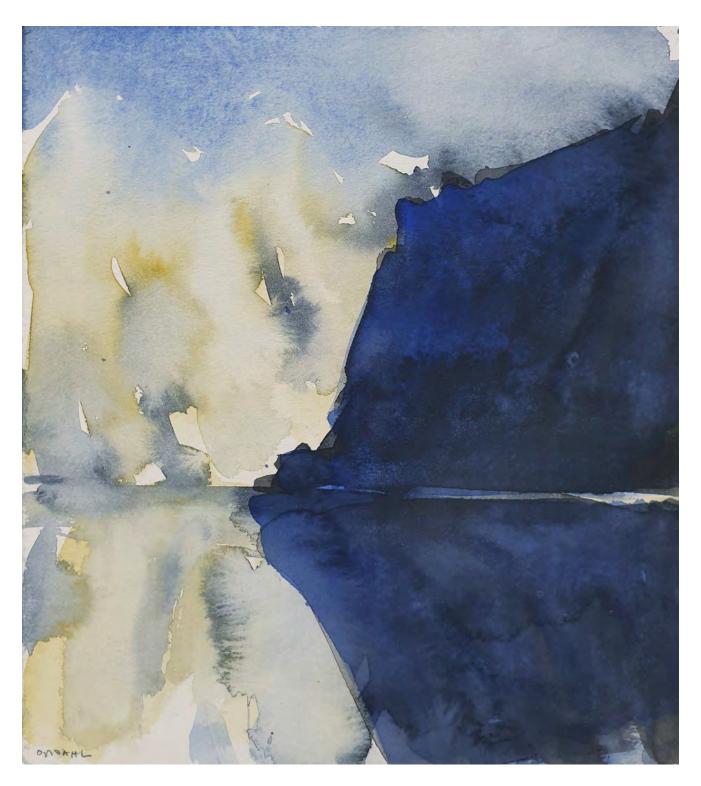

## Horizon

Watercolour on paper 12.5 x 35.5 cm (image)

The Island at Evening

Watercolour on paper 11 x 23 cm (image)

Island

Watercolour on paper 19.5 x 21 cm (image)

Light Along the Fjord
Watercolour on paper
28 x 23 cm (image)