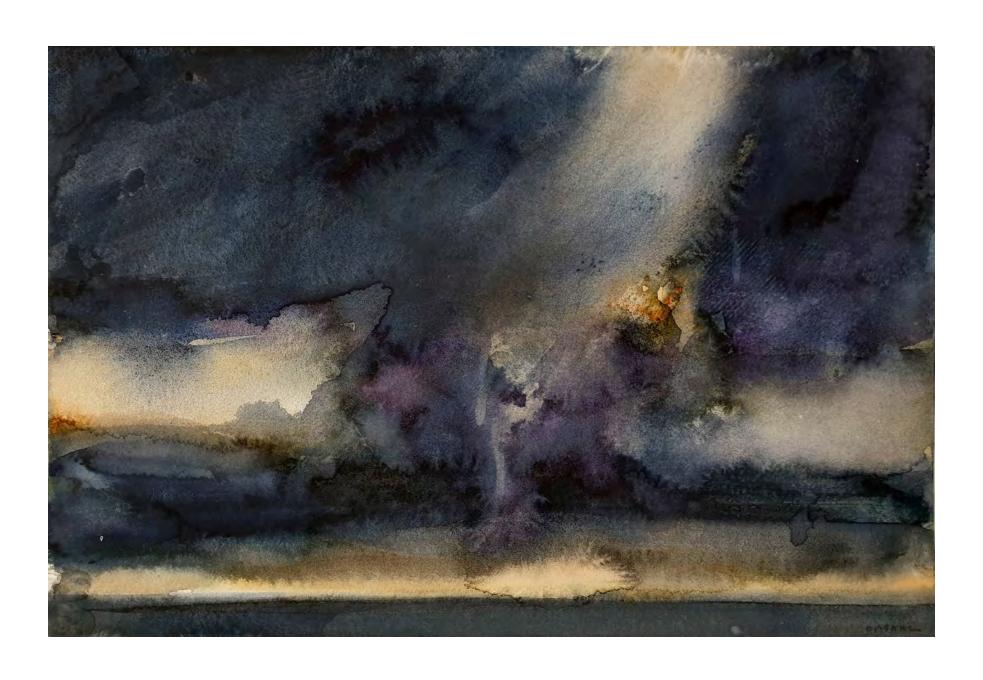

*Mist*Watercolour on paper
24 x 17.5 cm (image)

Morning Glory I

Watercolour on paper 23.5 x 23.5 cm (image)

Morning Glory II

Watercolour on paper 23.5 x 23.5 cm (image)

Morning Glory III

Watercolour on paper 23.5 x 23.5 cm (image)