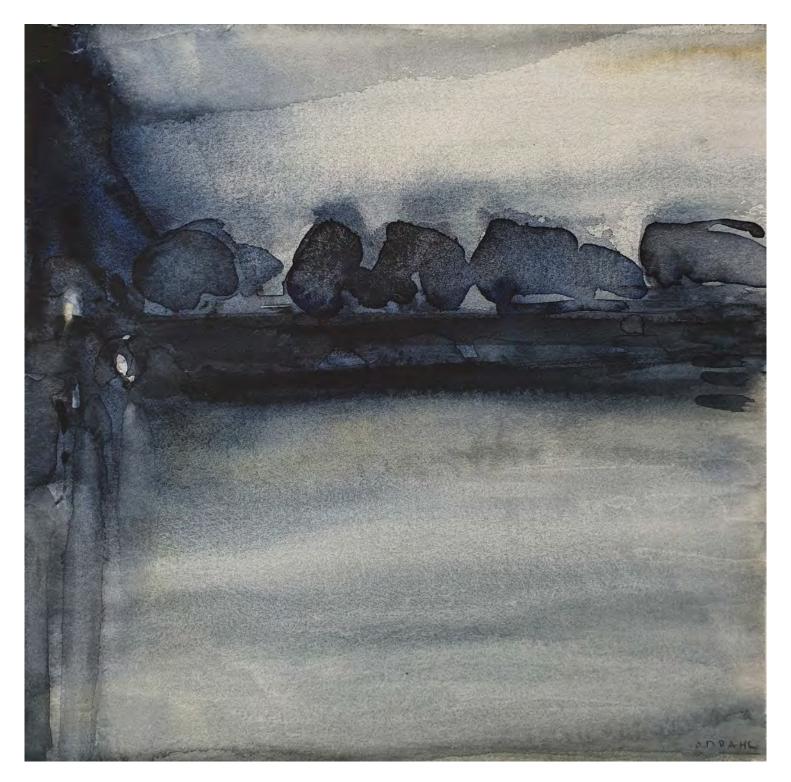

## Horizon

Watercolour on paper 12.5 x 35.5 cm (image)

The Island at Evening

Watercolour on paper 11 x 23 cm (image)

Island

Watercolour on paper 19.5 x 21 cm (image)

Light Along the Fjord
Watercolour on paper
28 x 23 cm (image)