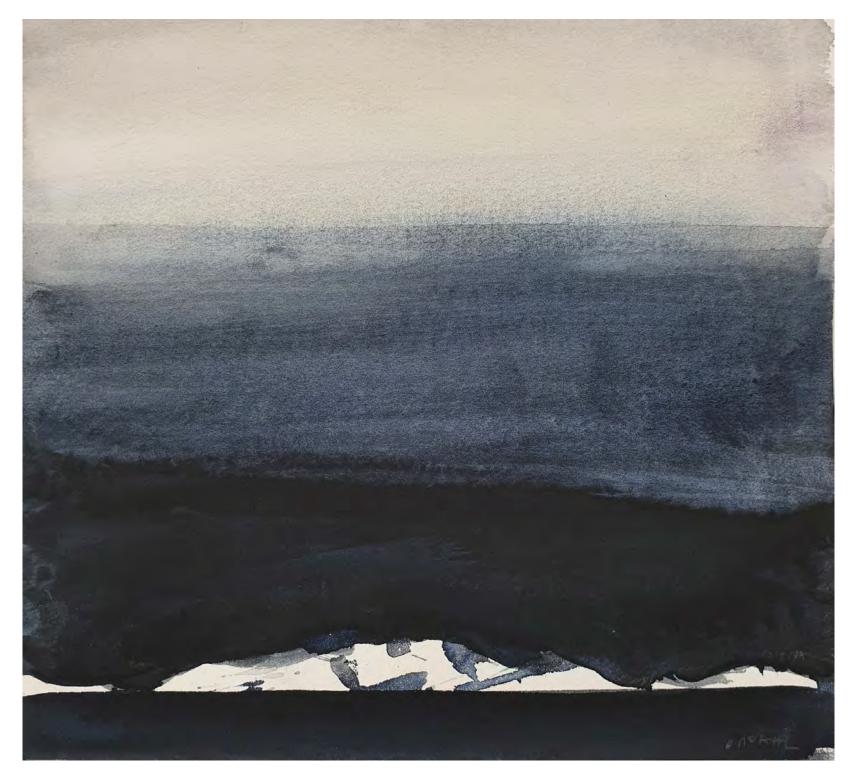

## Horizon

Watercolour on paper 12.5 x 35.5 cm (image)

The Island at Evening

Watercolour on paper 11 x 23 cm (image)

Island

Watercolour on paper 19.5 x 21 cm (image)

Light Along the Fjord
Watercolour on paper
28 x 23 cm (image)