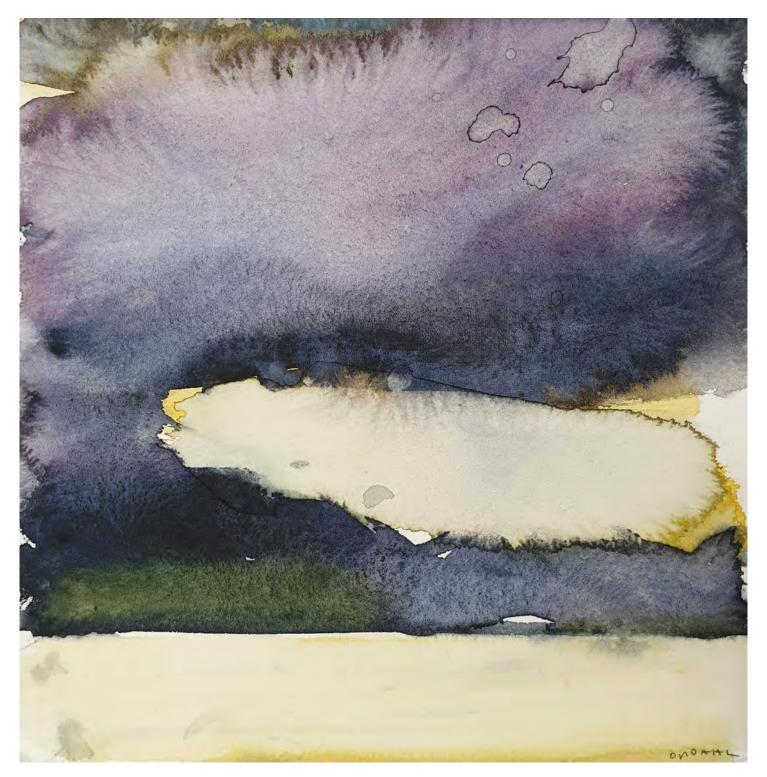

*Mist*Watercolour on paper
24 x 17.5 cm (image)

Morning Glory I

Watercolour on paper 23.5 x 23.5 cm (image)

Morning Glory II

Watercolour on paper 23.5 x 23.5 cm (image)

Morning Glory III

Watercolour on paper 23.5 x 23.5 cm (image)