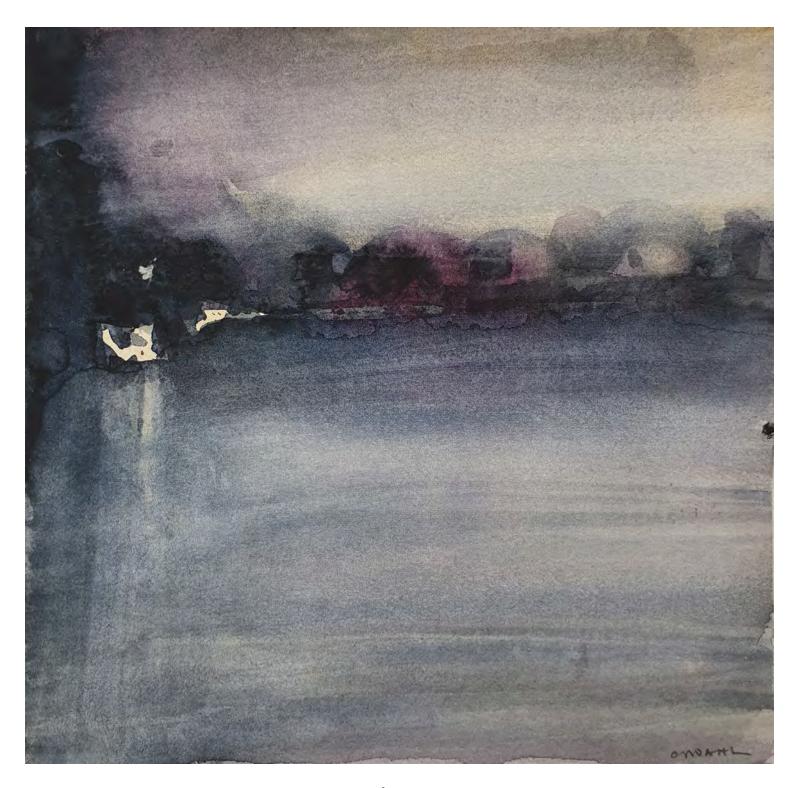

Clouds Over The Sea II

Watercolour on paper 23 x 35 cm (image)

£1820 - **SOLD** 

Dawn / Winter

Watercolour on paper 11 x 23.5 cm (image)

Distant Lights

Watercolour on paper 23 x 35 cm (image)

£1820 - **SOLD** 