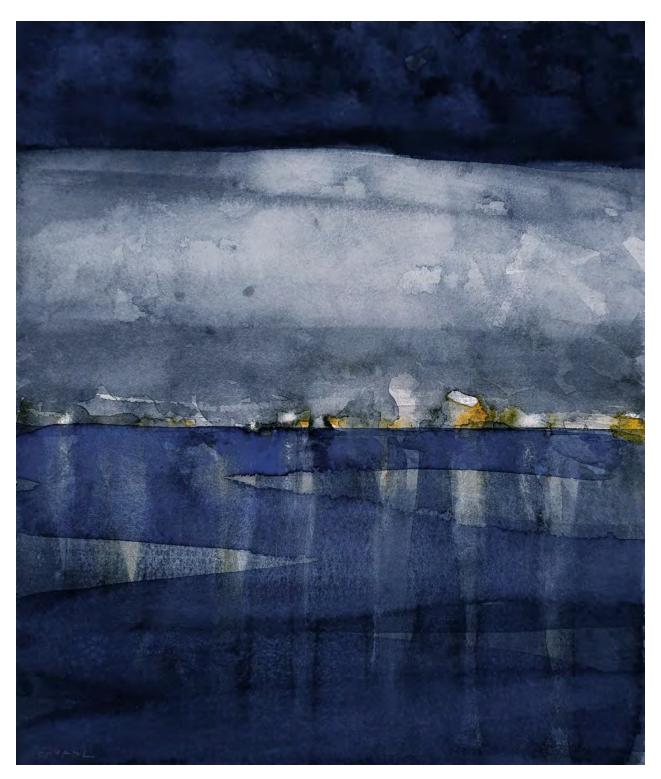

Clouds Over The Sea II

Watercolour on paper 23 x 35 cm (image)

£1820 - **SOLD** 

Dawn / Winter

Watercolour on paper 11 x 23.5 cm (image)

Distant Lights

Watercolour on paper 23 x 35 cm (image)

£1820 - **SOLD** 