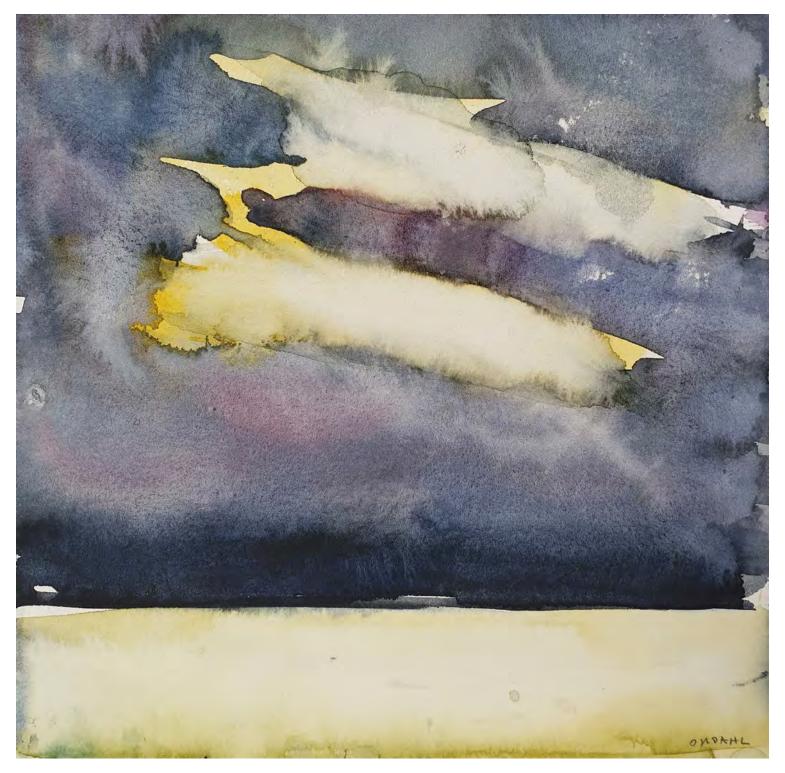

Clouds Over The Sea II

Watercolour on paper 23 x 35 cm (image)

£1820 - **SOLD** 

Dawn / Winter

Watercolour on paper 11 x 23.5 cm (image)

Distant Lights

Watercolour on paper 23 x 35 cm (image)

£1820 - **SOLD** 