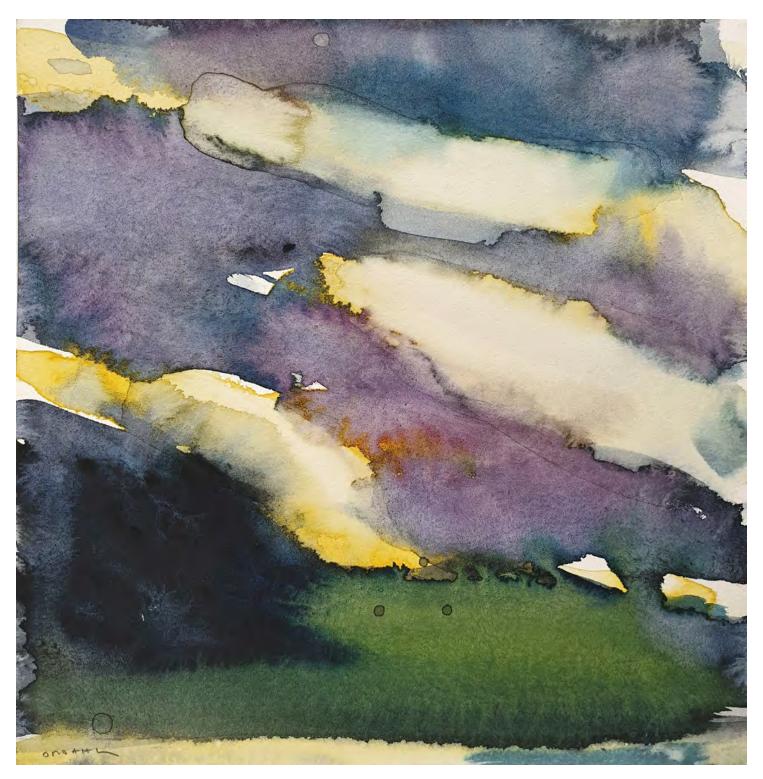

*Mist*Watercolour on paper
24 x 17.5 cm (image)

Morning Glory I

Watercolour on paper 23.5 x 23.5 cm (image)

Morning Glory II

Watercolour on paper 23.5 x 23.5 cm (image)

Morning Glory III

Watercolour on paper 23.5 x 23.5 cm (image)