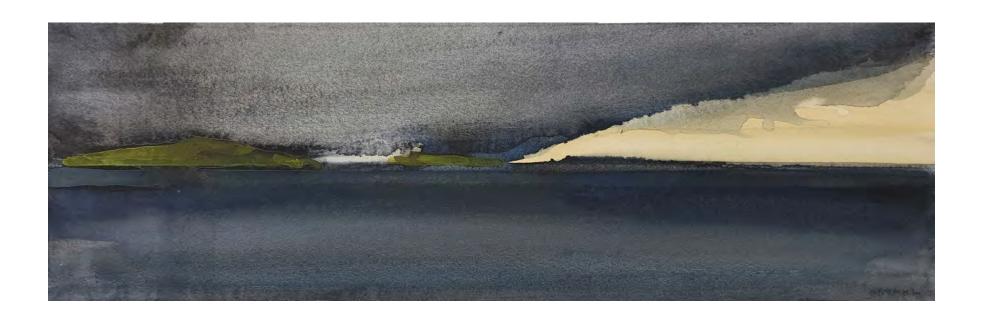

## Horizon

Watercolour on paper 12.5 x 35.5 cm (image)

The Island at Evening

Watercolour on paper 11 x 23 cm (image)

Island

Watercolour on paper 19.5 x 21 cm (image)

Light Along the Fjord
Watercolour on paper
28 x 23 cm (image)