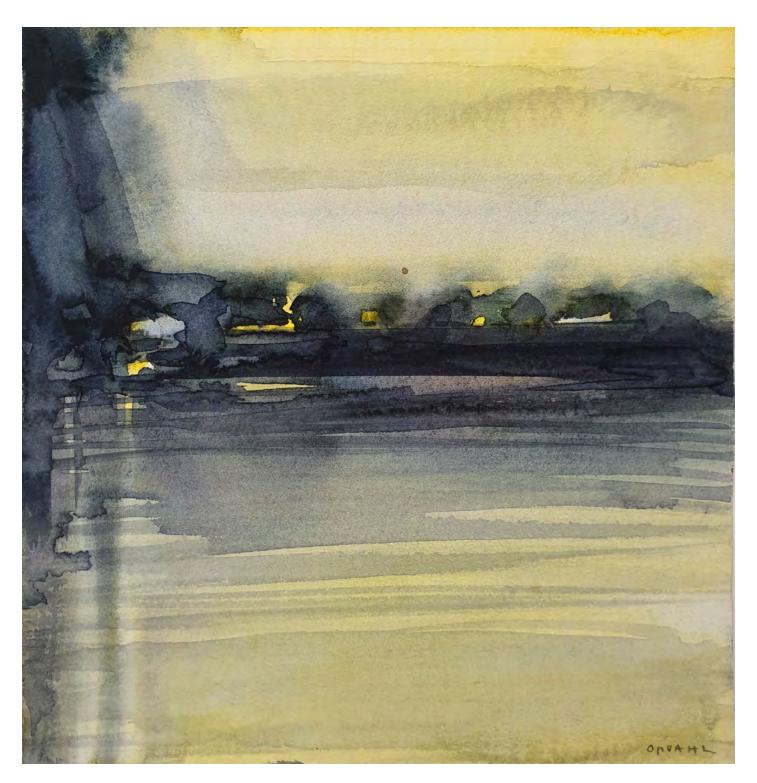

## Horizon

Watercolour on paper 12.5 x 35.5 cm (image)

The Island at Evening

Watercolour on paper 11 x 23 cm (image)

Island

Watercolour on paper 19.5 x 21 cm (image)

Light Along the Fjord
Watercolour on paper
28 x 23 cm (image)