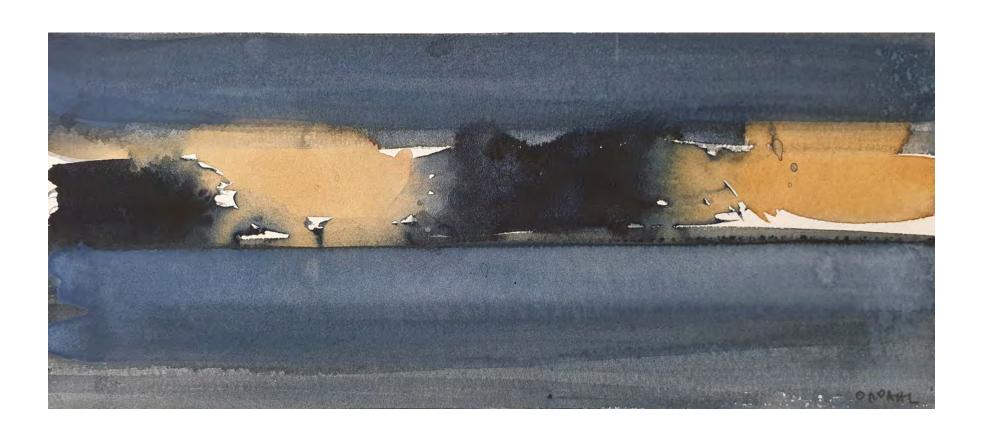

*Mist*Watercolour on paper
24 x 17.5 cm (image)

Morning Glory I

Watercolour on paper 23.5 x 23.5 cm (image)

Morning Glory II

Watercolour on paper 23.5 x 23.5 cm (image)

Morning Glory III

Watercolour on paper 23.5 x 23.5 cm (image)