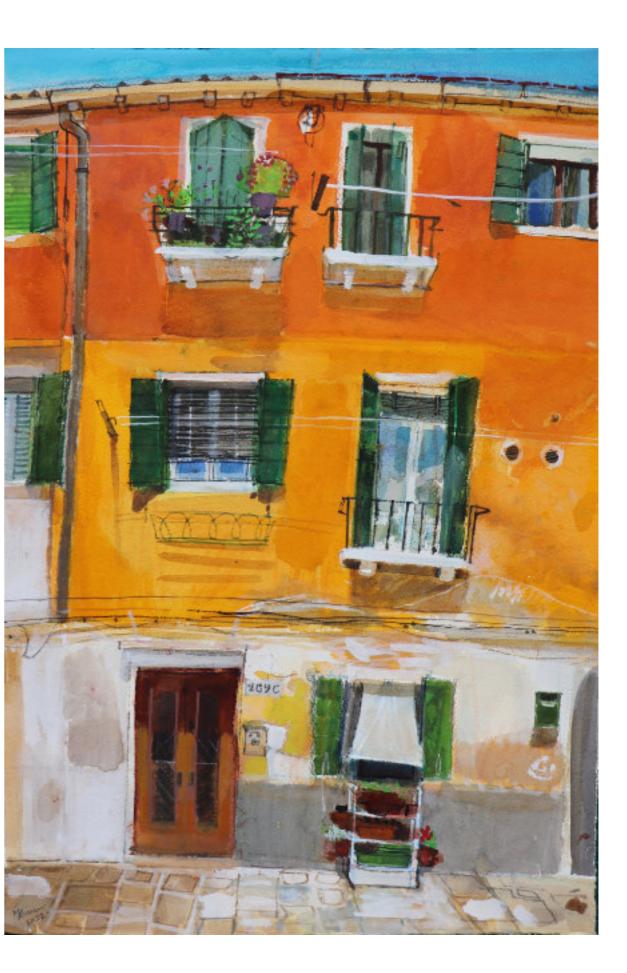

Peter Quinn R.W.S., R.S.W Calle Caparozzola, Venice Watercolour on paper, 53 x 38cm (image), 73 x 54cm (frame) £925 Framed

Peter Quinn R.W.S., R.S.W Via Giuseppe Garibaldi Watercolour on paper, 55 x 75cm (image), 70 x 90cm (frame) £1850 Framed