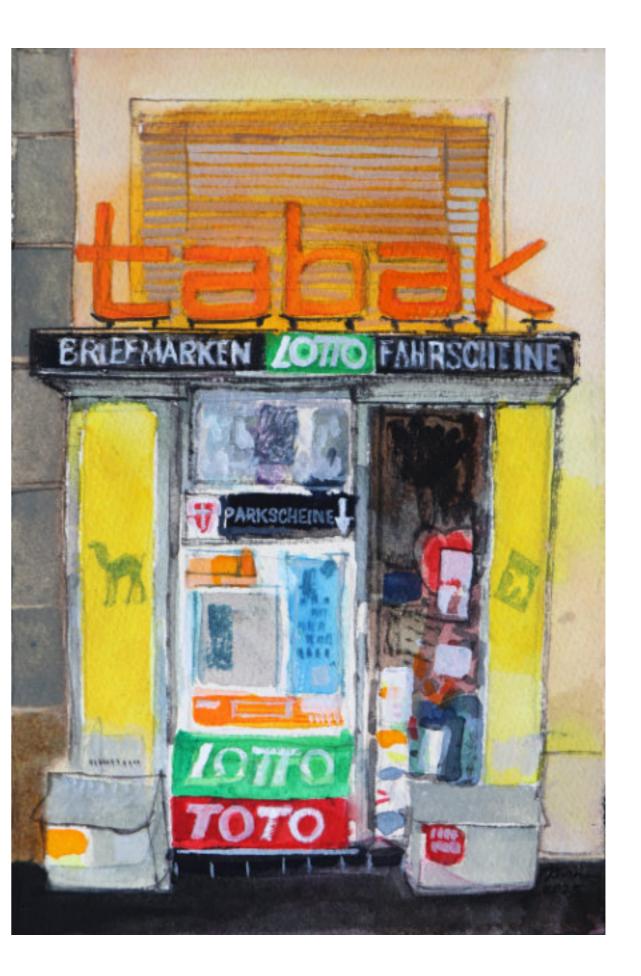

Peter Quinn R.W.S., R.S.W *Tabak, Vienna* Watercolour on paper, 19 x 28cm (image) £530 Framed

Peter Quinn R.W.S., R.S.W Ice Cream van, Malta Watercolour on paper, 26 x 34cm (image) £575 Framed

Peter Quinn R.W.S., R.S.W Boys and Gulls, Seahouses Harbour Watercolour on paper, 28 x 38cm (image) £650 Framed