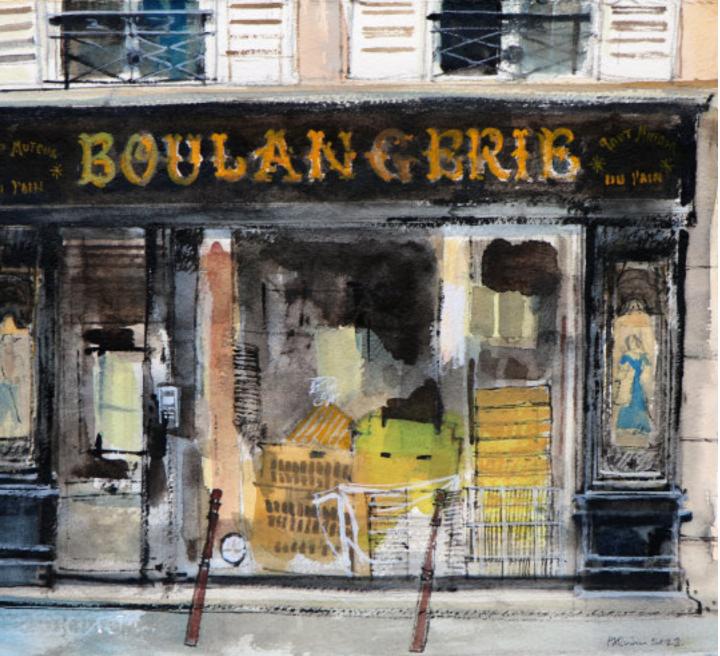

Peter Quinn R.W.S., R.S.W Ponte S. Isepo, Venice Watercolour on paper, 47 x 56cm (image) £825 Framed

Peter Quinn R.W.S., R.S.W Boulangerie, Paris Watercolour on paper, 28 x 37.5cm (image) £650 Framed

Peter Quinn R.W.S., R.S.W *Laverie, Paris* Watercolour on paper, 38 x 28cm (image) £650 Framed