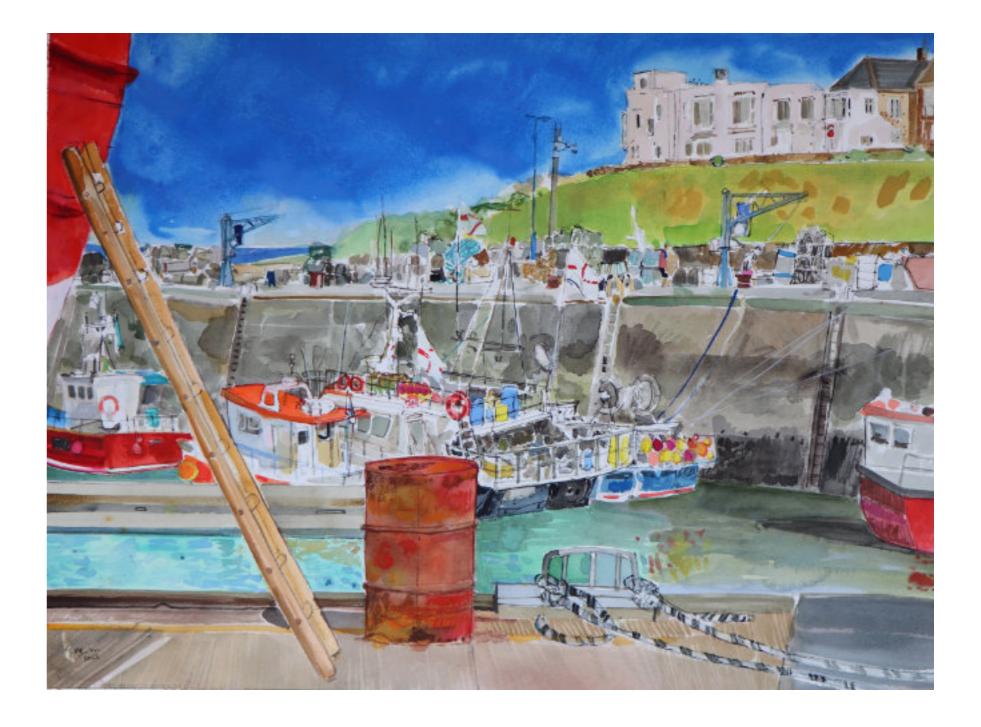

Peter Quinn R.W.S., R.S.W Ladder, Seahouses Harbour Watercolour on paper, 57 x 70cm (image) £1250 Framed

Peter Quinn R.W.S., R.S.W *Quayside, Seahouses* Watercolour on paper, 28 x 38cm (image) £650 Framed