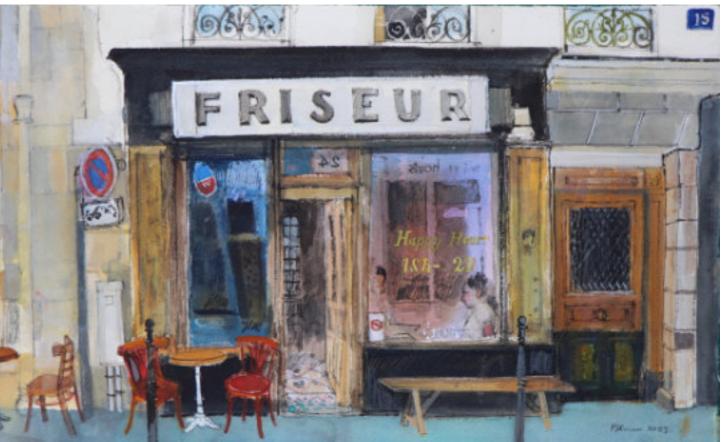

Peter Quinn R.W.S., R.S.W *Friseur, Paris* Watercolour on paper, 27.5 x 56cm (image) £685 Framed

Peter Quinn R.W.S., R.S.W *Traiteur, Paris* Watercolour on paper, 28 x 38cm (image) £650 Framed

Peter Quinn R.W.S., R.S.W Hotel Du Nord, Paris Watercolour on paper, 38.2 x 28.5cm (image) £675 Framed