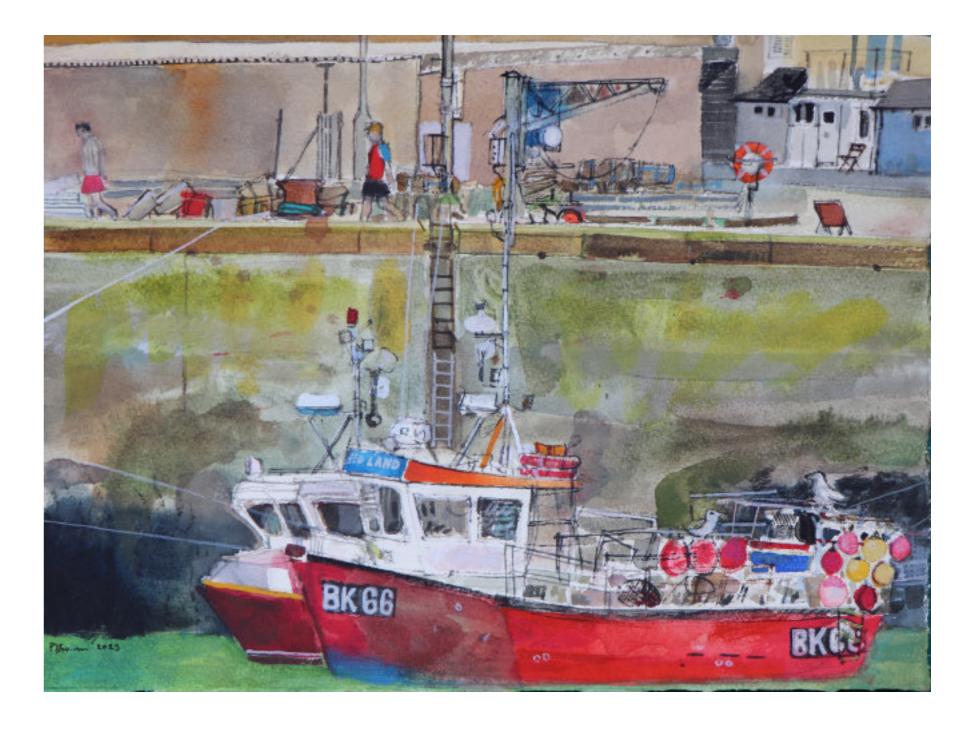

Peter Quinn R.W.S., R.S.W *Tabak, Vienna* Watercolour on paper, 19 x 28cm (image) £530 Framed

Peter Quinn R.W.S., R.S.W Ice Cream van, Malta Watercolour on paper, 26 x 34cm (image) £575 Framed

Peter Quinn R.W.S., R.S.W Boys and Gulls, Seahouses Harbour Watercolour on paper, 28 x 38cm (image) £650 Framed