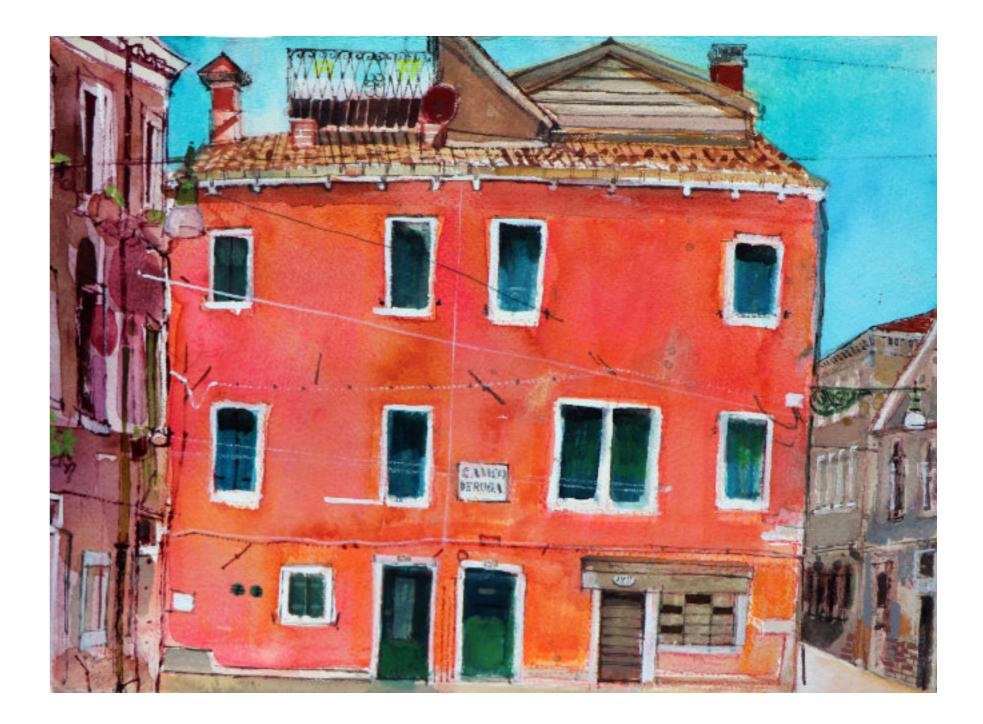

Peter Quinn R.W.S., R.S.W Parochia S. Isepo, Venice Watercolour on paper, 37 x 56cm (image), 58 x 75cm (frame) £925 Framed

Peter Quinn R.W.S., R.S.W *Campo De Ruga, Venice* Watercolour on paper, 28 x 38cm (image) £650 Framed