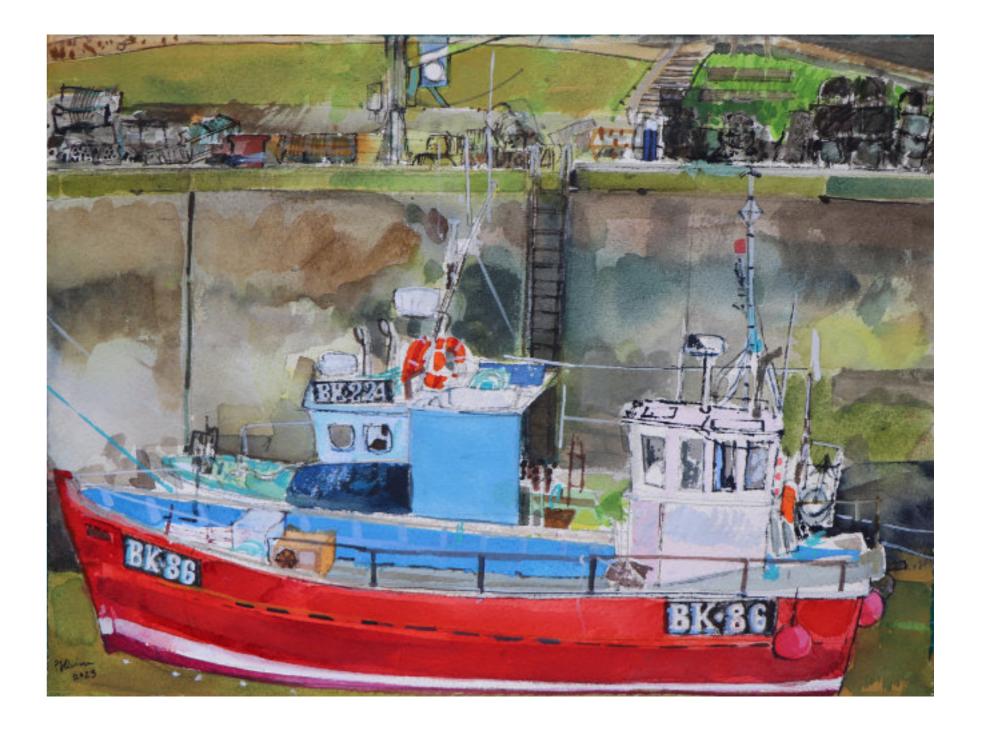

Peter Quinn R.W.S., R.S.W Ladder, Seahouses Harbour Watercolour on paper, 57 x 70cm (image) £1250 Framed

Peter Quinn R.W.S., R.S.W *Quayside, Seahouses* Watercolour on paper, 28 x 38cm (image) £650 Framed