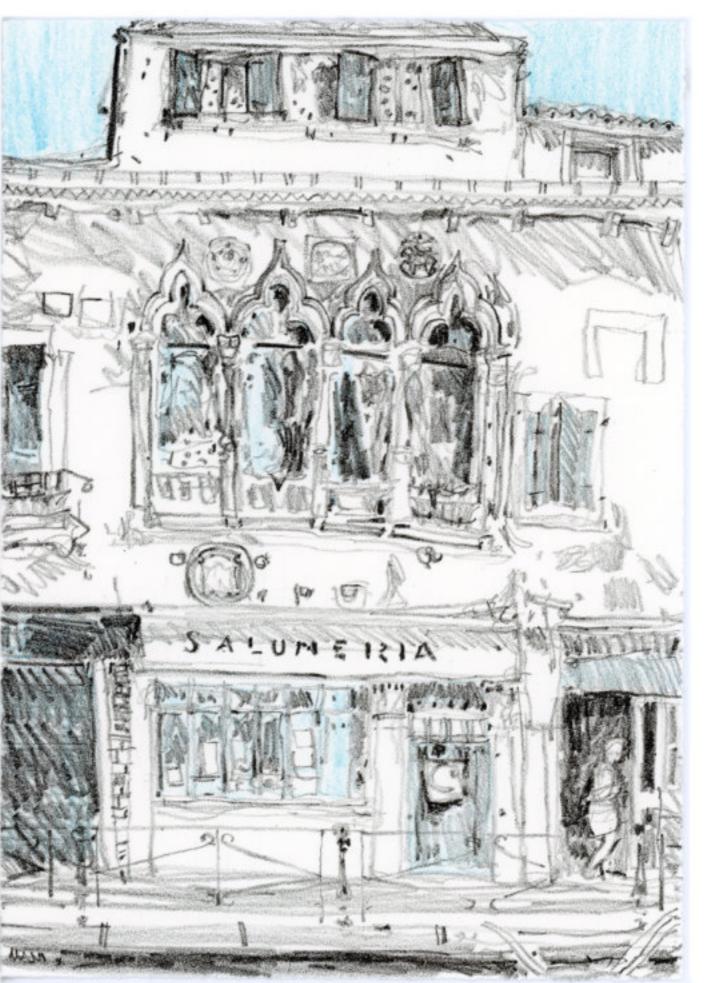

All works for sale are available via our online store at <u>www.gallagherandturner.co.uk</u>

Peter Quinn R.W.S., R.S.W *The Print Shop, Venice* Watercolour on paper, 105 x 69.3cm (image) £3750 Framed

Peter Quinn R.W.S., R.S.W Salumeria, Fondamenta S Anna, Venice Watercolour on paper, 37 x 26cm (image), 59 x 50cm (frame), £650 Framed

Peter Quinn R.W.S., R.S.W Venice Sketch, Salumeria, Lithograph on Fabriano Tiepolo, 15 x 21cm, Edition of 10 £60 Unframed

Peter Quinn R.W.S., R.S.W Venice Sketch, Canal, Lithograph on Fabriano Tiepolo, 15 x 21cm, Edition of 10 £60 Unframed