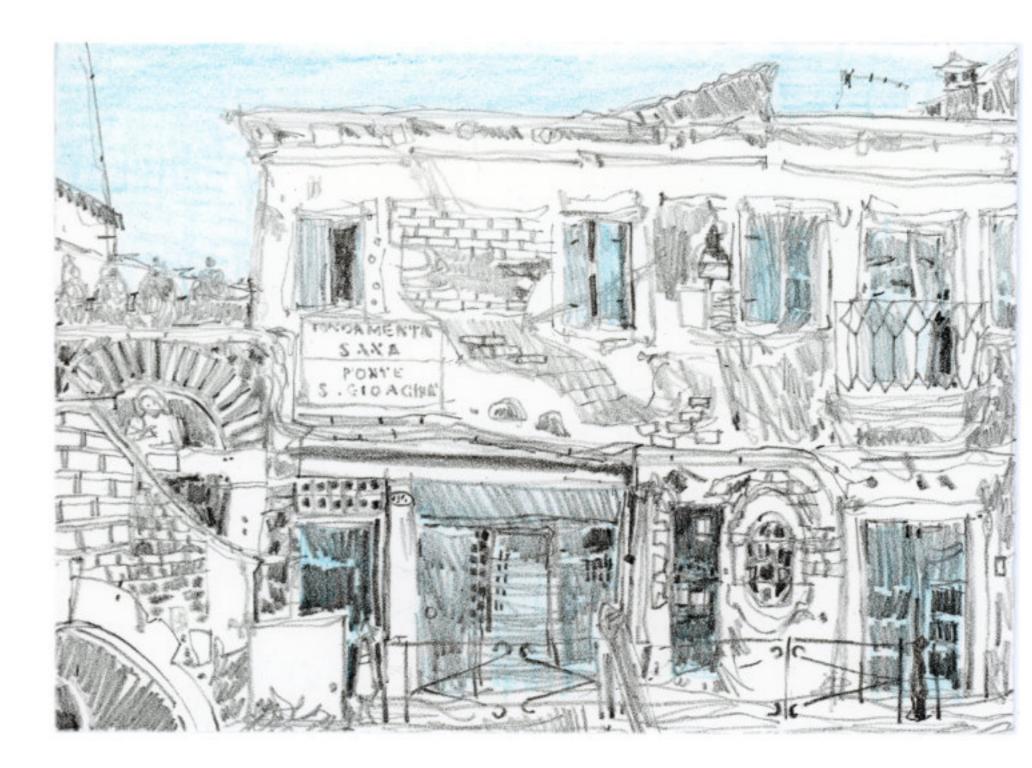

Peter Quinn R.W.S., R.S.W Venice Sketch, Salumeria, Lithograph on Fabriano Tiepolo, 15 x 21cm, Edition of 10 £60 Unframed

Peter Quinn R.W.S., R.S.W Venice Sketch, Canal, Lithograph on Fabriano Tiepolo, 15 x 21cm, Edition of 10 £60 Unframed