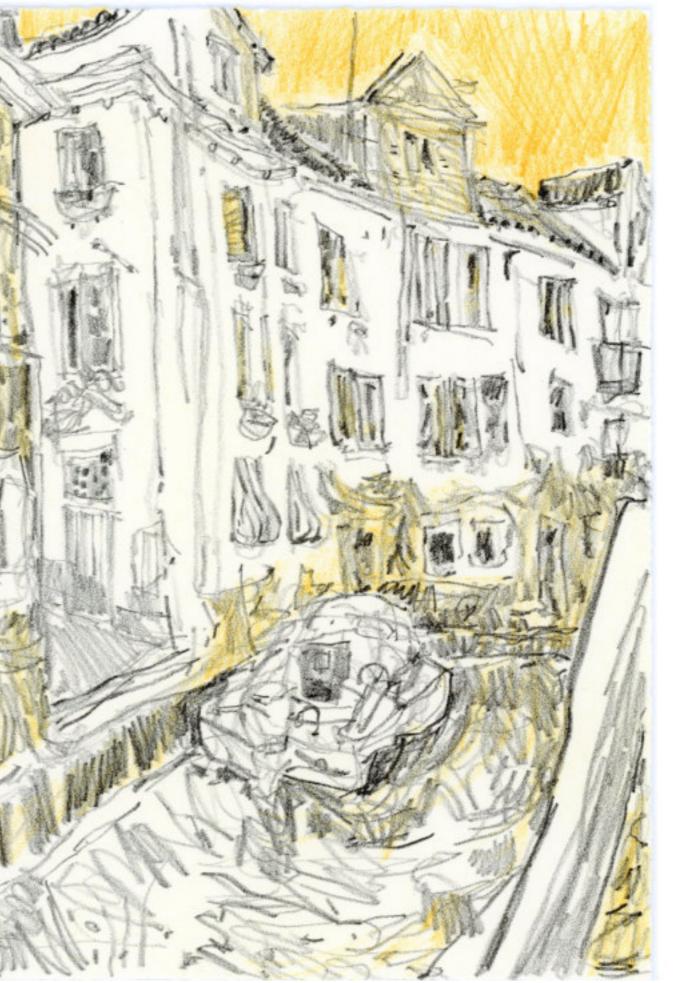

Peter Quinn R.W.S., R.S.W Venice Sketch, Salumeria, Lithograph on Fabriano Tiepolo, 15 x 21cm, Edition of 10 £60 Unframed

Peter Quinn R.W.S., R.S.W Venice Sketch, Canal, Lithograph on Fabriano Tiepolo, 15 x 21cm, Edition of 10 £60 Unframed