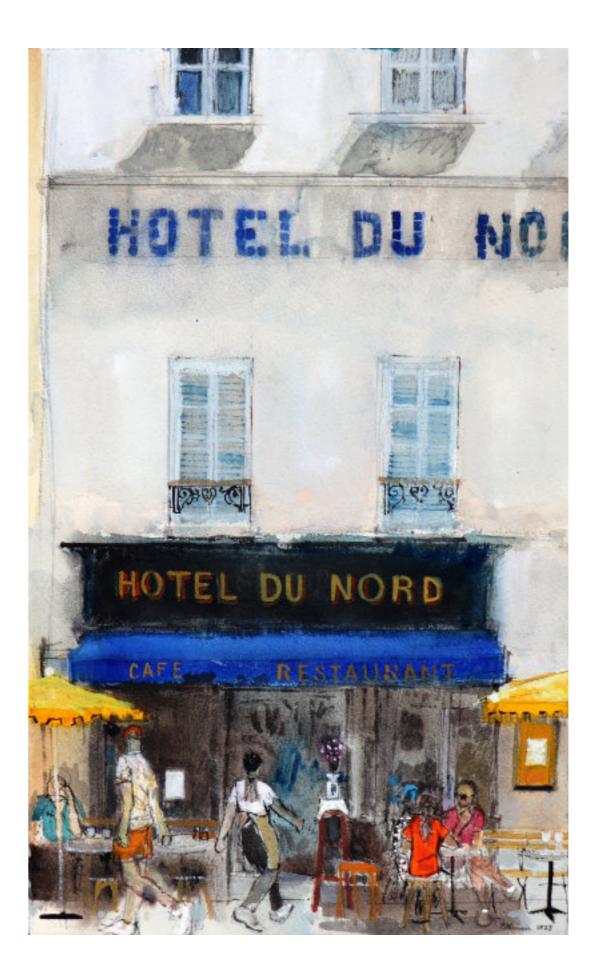

Peter Quinn R.W.S., R.S.W *Friseur, Paris* Watercolour on paper, 27.5 x 56cm (image) £685 Framed

Peter Quinn R.W.S., R.S.W *Traiteur, Paris* Watercolour on paper, 28 x 38cm (image) £650 Framed

Peter Quinn R.W.S., R.S.W Hotel Du Nord, Paris Watercolour on paper, 38.2 x 28.5cm (image) £675 Framed