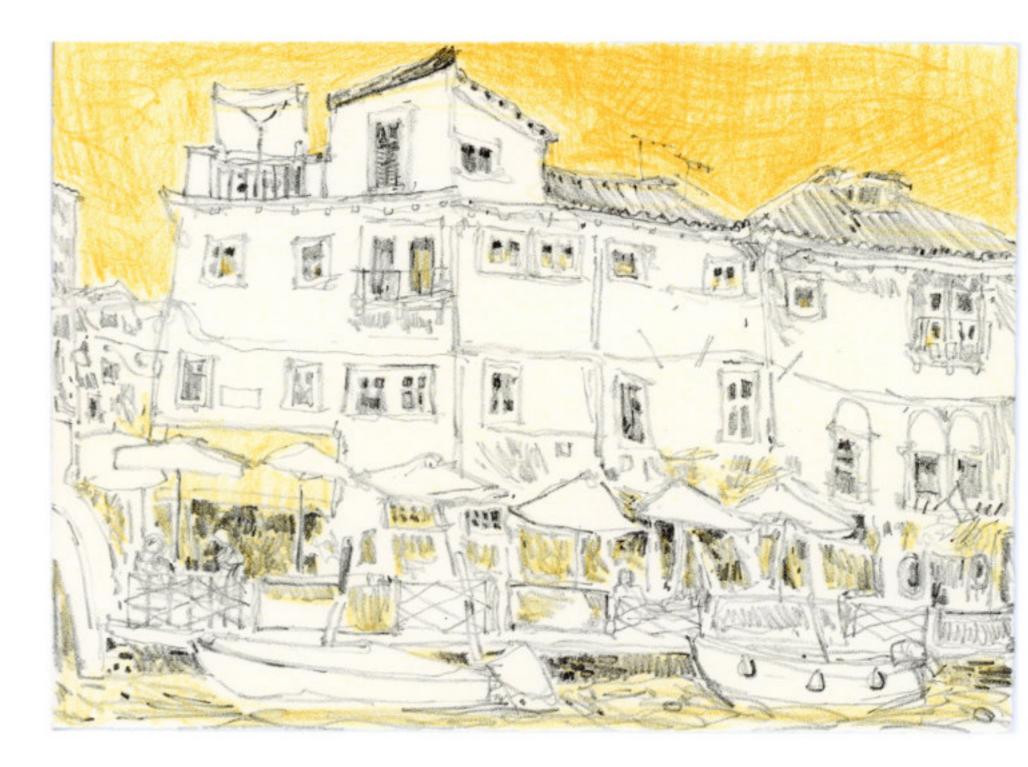

Peter Quinn R.W.S., R.S.W Ponte S. Gioachin, Venice Watercolour on paper, 28 x 38cm (image) £650 Framed

Peter Quinn R.W.S., R.S.W Windowboxes, Corte Bianco, Venice Watercolour on paper, 56.5 x 38cm (image) £715 Framed