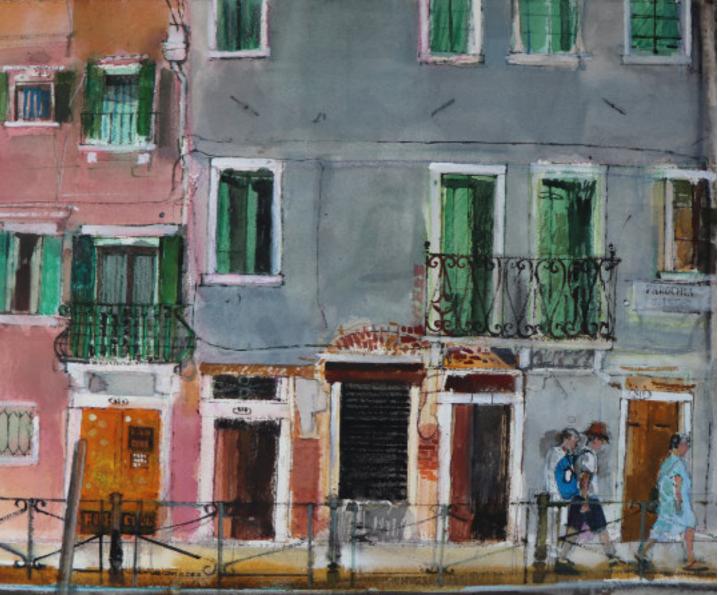

Peter Quinn R.W.S., R.S.W Parochia S. Isepo, Venice Watercolour on paper, 37 x 56cm (image), 58 x 75cm (frame) £925 Framed

Peter Quinn R.W.S., R.S.W *Campo De Ruga, Venice* Watercolour on paper, 28 x 38cm (image) £650 Framed