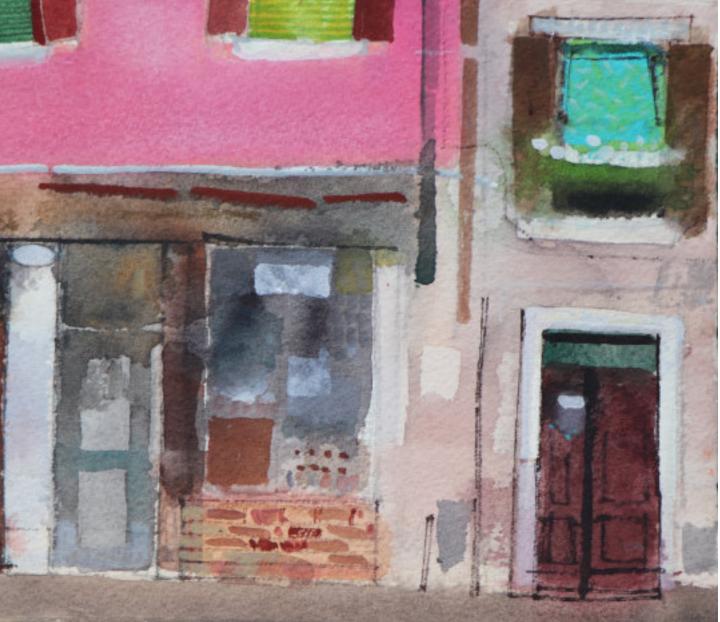

Peter Quinn R.W.S., R.S.W *Café, Rio Terà del S.Isepo, Venice* Watercolour on paper, 38 x 56cm (image) £715 Framed

Peter Quinn R.W.S., R.S.W La Barca del Fruttivendolo, Venice Watercolour on paper, 38 x 56cm (image) £715 Framed