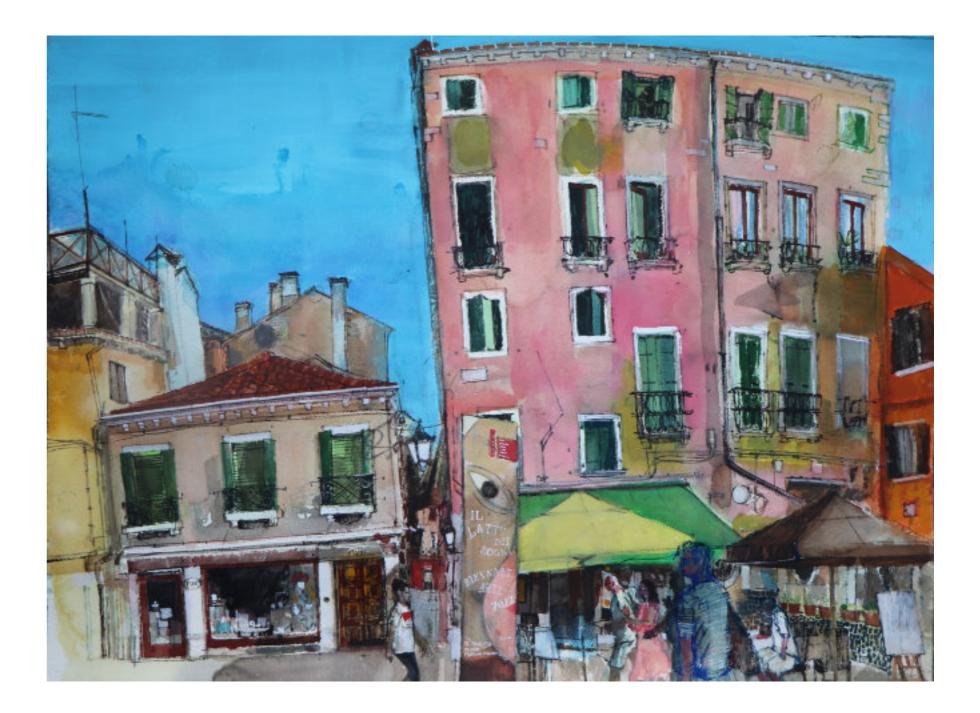

Peter Quinn R.W.S., R.S.W Calle Caparozzola, Venice Watercolour on paper, 53 x 38cm (image), 73 x 54cm (frame) £925 Framed

Peter Quinn R.W.S., R.S.W Via Giuseppe Garibaldi Watercolour on paper, 55 x 75cm (image), 70 x 90cm (frame) £1850 Framed