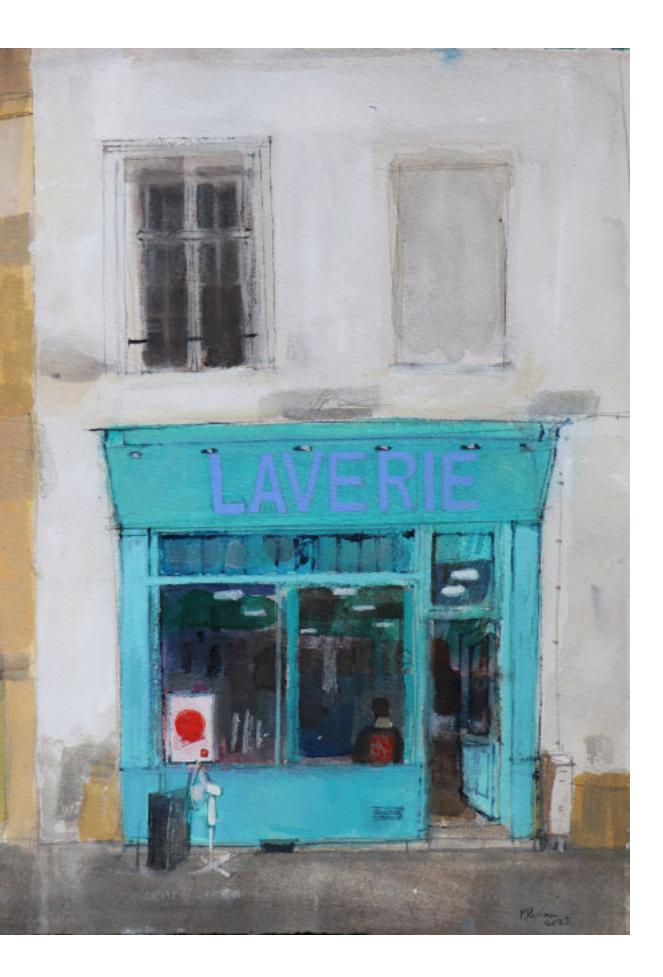

Peter Quinn R.W.S., R.S.W Ponte S. Isepo, Venice Watercolour on paper, 47 x 56cm (image) £825 Framed

Peter Quinn R.W.S., R.S.W Boulangerie, Paris Watercolour on paper, 28 x 37.5cm (image) £650 Framed

Peter Quinn R.W.S., R.S.W *Laverie, Paris* Watercolour on paper, 38 x 28cm (image) £650 Framed