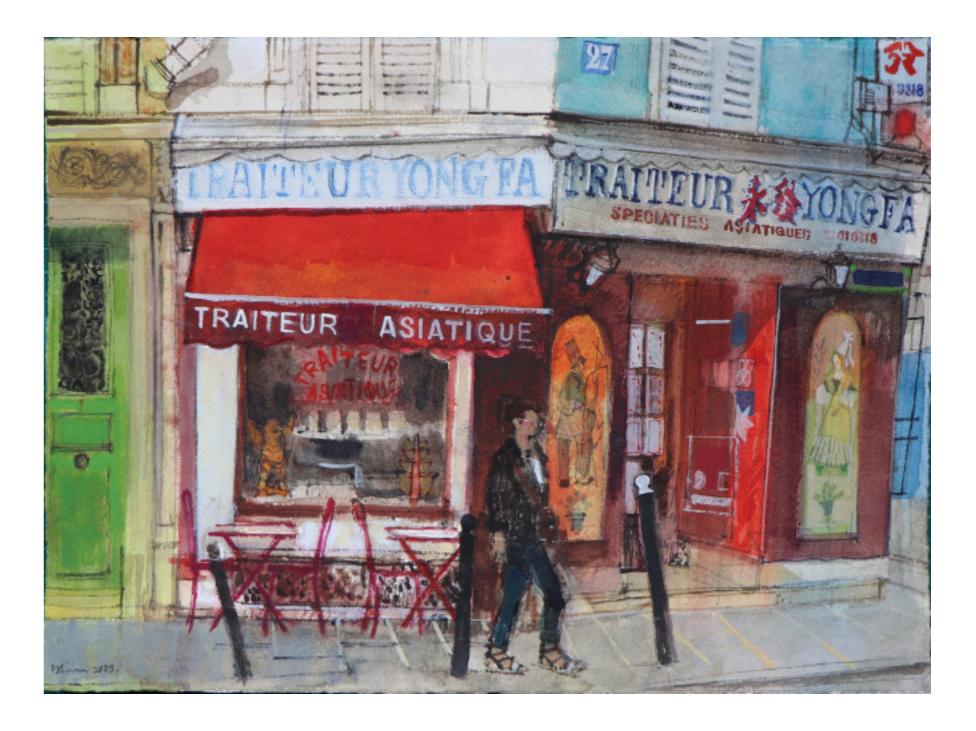

Peter Quinn R.W.S., R.S.W *Friseur, Paris* Watercolour on paper, 27.5 x 56cm (image) £685 Framed

Peter Quinn R.W.S., R.S.W *Traiteur, Paris* Watercolour on paper, 28 x 38cm (image) £650 Framed

Peter Quinn R.W.S., R.S.W Hotel Du Nord, Paris Watercolour on paper, 38.2 x 28.5cm (image) £675 Framed