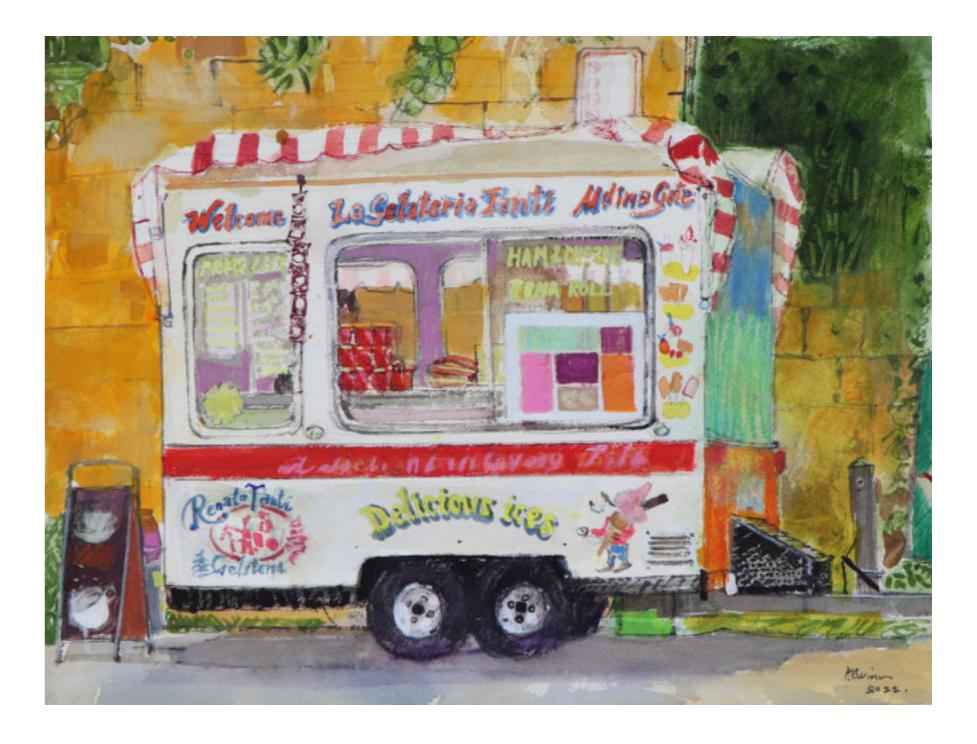

Peter Quinn R.W.S., R.S.W *Tabak, Vienna* Watercolour on paper, 19 x 28cm (image) £530 Framed

Peter Quinn R.W.S., R.S.W Ice Cream van, Malta Watercolour on paper, 26 x 34cm (image) £575 Framed

Peter Quinn R.W.S., R.S.W Boys and Gulls, Seahouses Harbour Watercolour on paper, 28 x 38cm (image) £650 Framed