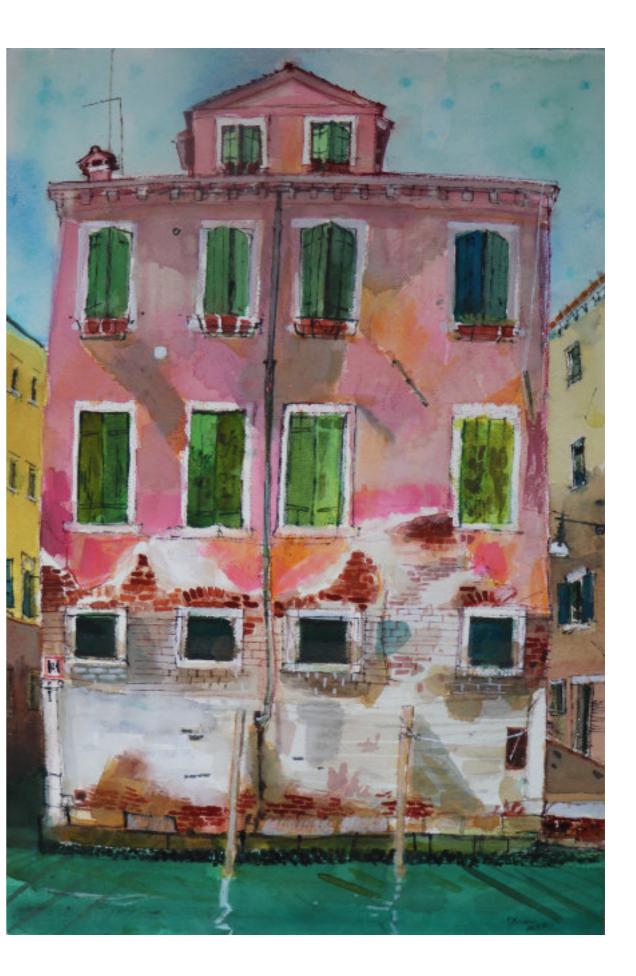

Peter Quinn R.W.S., R.S.W Old shop at the Sotoportiego Zurlin, Venice Watercolour on paper, 16.5 x 22cm (image) £400 Unframed

Peter Quinn R.W.S., R.S.W House with Fontana di aqua, Fondamenta Riello, Venice Watercolour on paper, 16 x 11cm (image) £400 Unframed