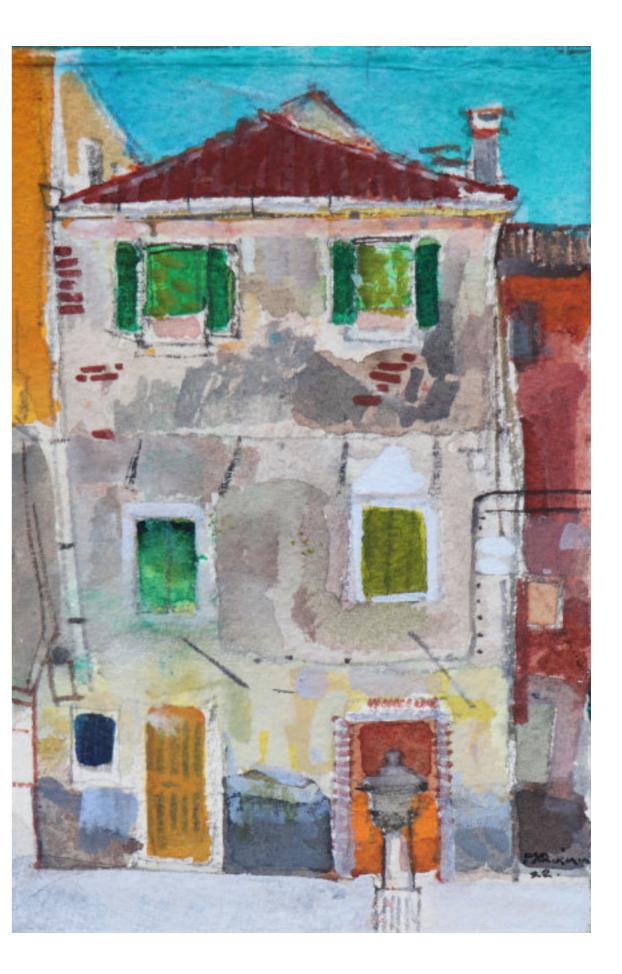

Peter Quinn R.W.S., R.S.W Old shop at the Sotoportiego Zurlin, Venice Watercolour on paper, 16.5 x 22cm (image) £400 Unframed

Peter Quinn R.W.S., R.S.W House with Fontana di aqua, Fondamenta Riello, Venice Watercolour on paper, 16 x 11cm (image) £400 Unframed