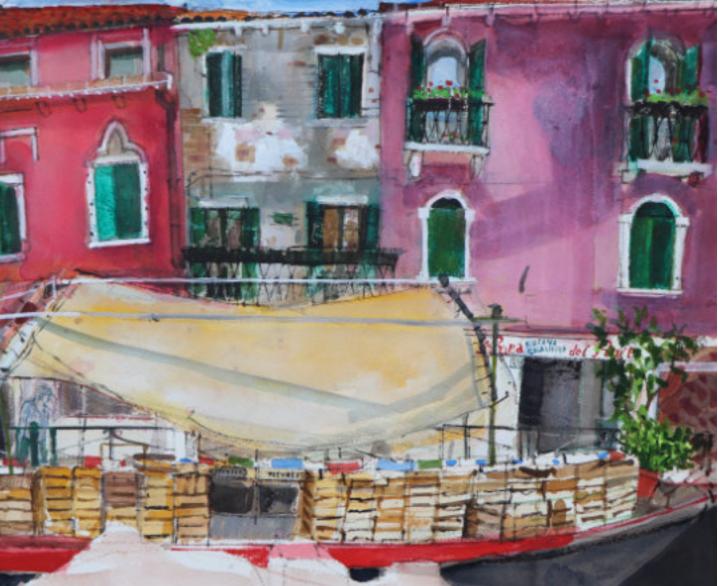

Peter Quinn R.W.S., R.S.W *Café, Rio Terà del S.Isepo, Venice* Watercolour on paper, 38 x 56cm (image) £715 Framed

Peter Quinn R.W.S., R.S.W La Barca del Fruttivendolo, Venice Watercolour on paper, 38 x 56cm (image) £715 Framed