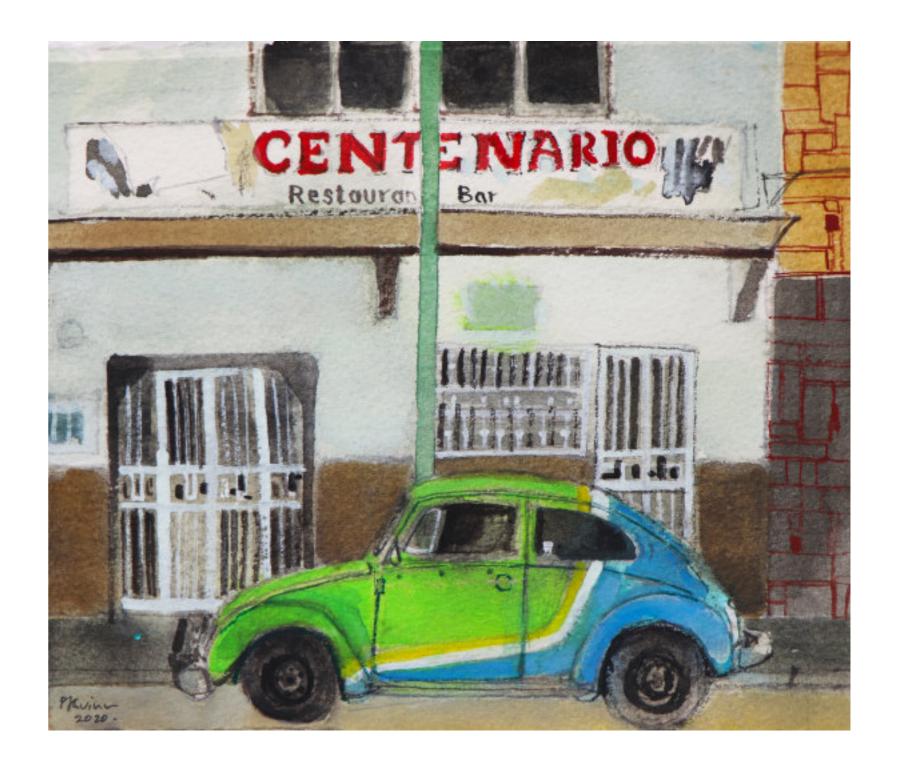

£480 Framed

Brunswick St, Fitzroy, Melbourne, 2021 Watercolour on paper 27.5 x 37.3cm

OWN ART

£650 Framed

Centenario, Mexico City, 2019 Watercolour on paper 16.5 x 19.1cm

£400 Framed

Boulevard Malesherbes, Paris, 2020 Watercolour on paper 80 x 115.5cm