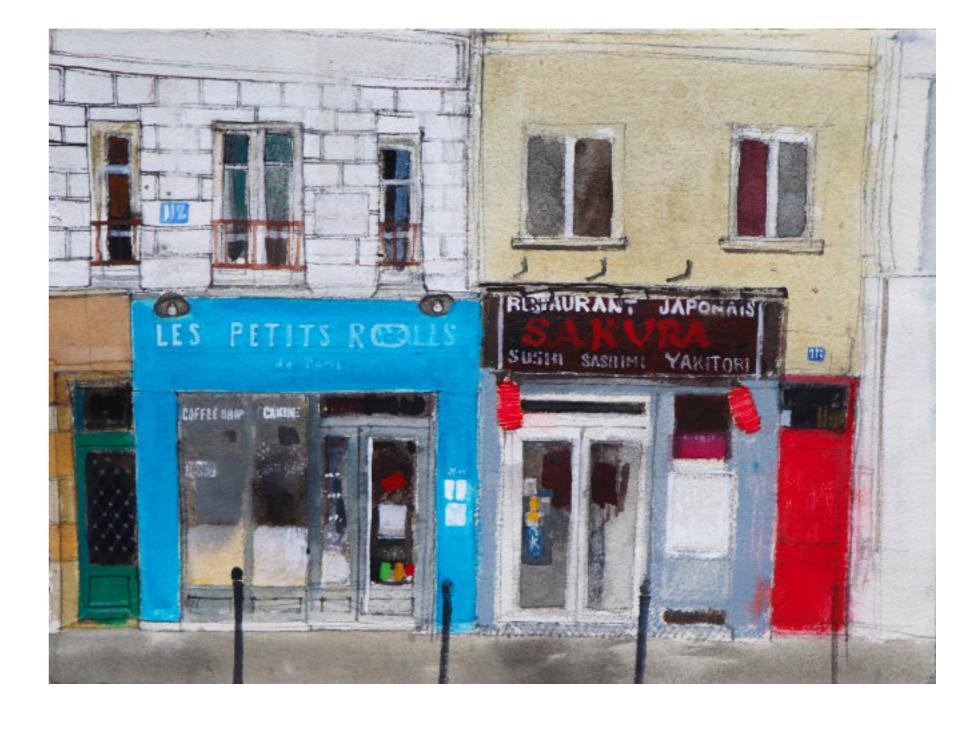

All works in this exhibition are available through Own Art <a href="https://www.ownart.org.uk">www.ownart.org.uk</a>

Voyages, Paris, 2020 Watercolour on paper 24 x 20cm

£480 Framed

Rue Rambuteau, Paris, 2020 Watercolour on paper 27.5 x 37.5cm

£650 Framed

Boulevard Marguerite-de-Rochechouart, Paris, 2020 Watercolour on paper 23.8 x 53cm

£725 Framed

Le Bon Georges, Paris, 2020 Watercolour on paper 24.7 x 15.3cm

£530 Framed

Rue du Faubourg Montmartre, Paris, 2021 Watercolour on paper 39 x 53cm