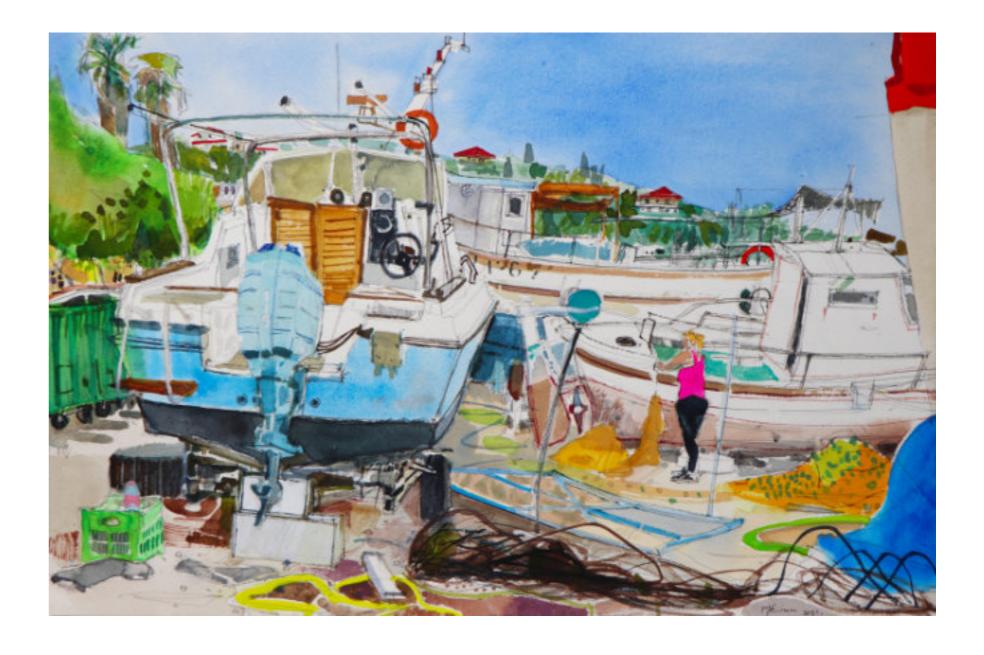

£380 Framed

Boatyard, Koroni, Greece, 2021 Watercolour on paper 34.6 x 52.7cm

£800 Framed

Koroni, Restaurant, Greece, 2021 Watercolour on paper 22.5 x 22.8cm

£530 Framed

Koroni doorway, Greece, 2021 Watercolour on paper 22.3 x 27.8cm