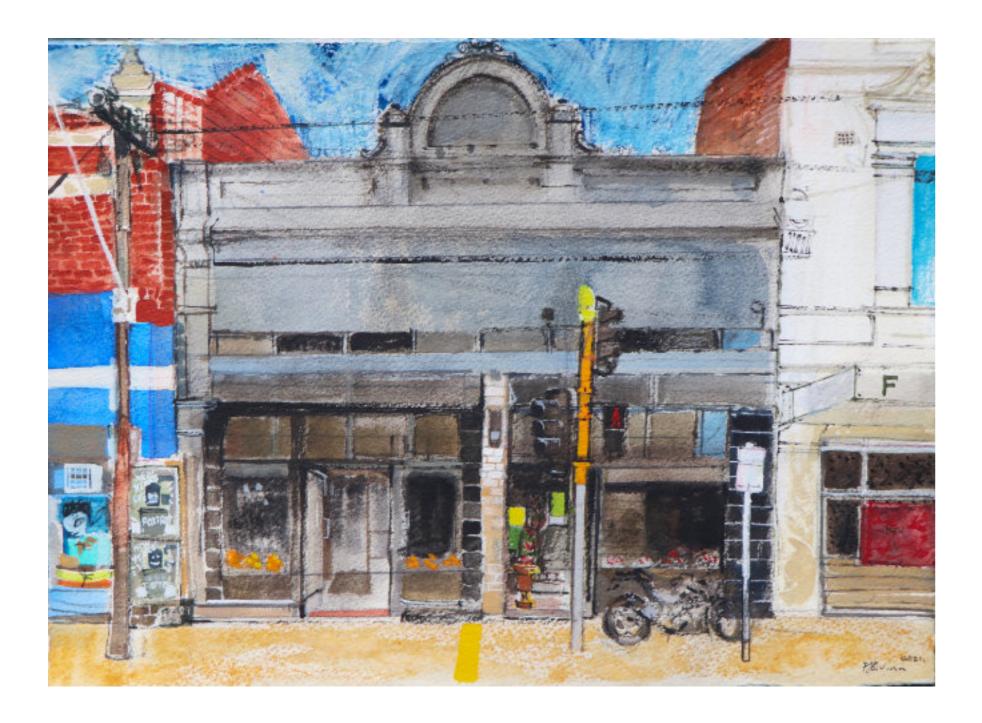

OWN ART

£580 Framed

Long Street, Cape Town, 2020 Watercolour on paper 32.5 x 52cm

£800 Framed

Bar, Fitzroy, Melbourne, 2021 Watercolour on paper 26.7 x 37.1cm

£580 Framed

Fitzroy Shops, Melbourne, 2021 Watercolour on paper 12.1 x 25.8cm

£480 Framed

Brunswick St, Fitzroy, Melbourne, 2021 Watercolour on paper 27.5 x 37.3cm

OWN ART

£650 Framed

Centenario, Mexico City, 2019 Watercolour on paper 16.5 x 19.1cm

£400 Framed

Boulevard Malesherbes, Paris, 2020 Watercolour on paper 80 x 115.5cm