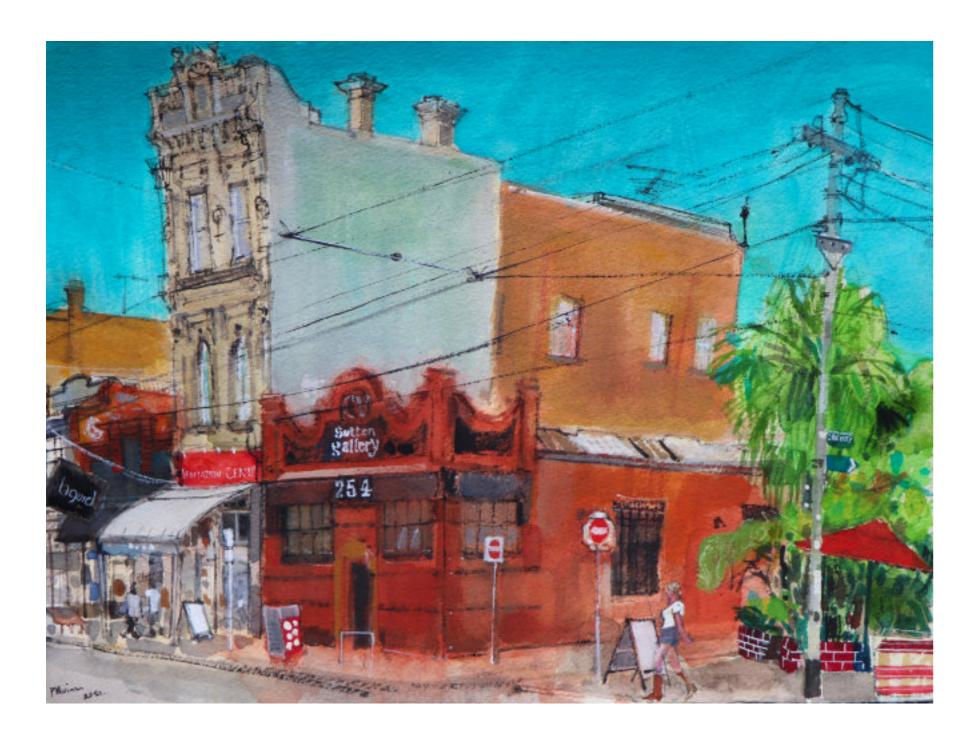

OWN ART

£580 Framed

Long Street, Cape Town, 2020 Watercolour on paper 32.5 x 52cm

£800 Framed

Bar, Fitzroy, Melbourne, 2021 Watercolour on paper 26.7 x 37.1cm

£580 Framed

Fitzroy Shops, Melbourne, 2021 Watercolour on paper 12.1 x 25.8cm

£480 Framed

Brunswick St, Fitzroy, Melbourne, 2021 Watercolour on paper 27.5 x 37.3cm

OWN ART

£650 Framed

Centenario, Mexico City, 2019 Watercolour on paper 16.5 x 19.1cm

£400 Framed

Boulevard Malesherbes, Paris, 2020 Watercolour on paper 80 x 115.5cm