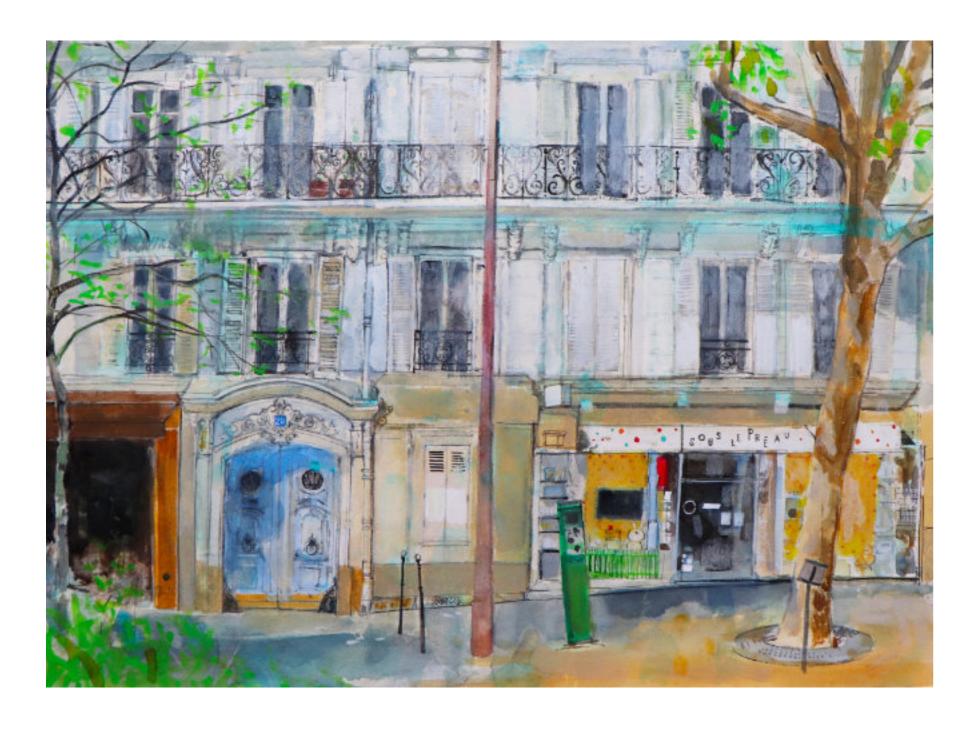

£480 Framed

Brunswick St, Fitzroy, Melbourne, 2021 Watercolour on paper 27.5 x 37.3cm

OWN ART

£650 Framed

Centenario, Mexico City, 2019 Watercolour on paper 16.5 x 19.1cm

£400 Framed

Boulevard Malesherbes, Paris, 2020 Watercolour on paper 80 x 115.5cm

OWN ART Rue Montmartre, Paris, 2020 Watercolour on paper 27.5 x 37.3cm

£3,750 Framed

£650 Framed

Avenue Trudaine, Paris, 2020 Watercolour on paper 55 x 75cm

£1200 Framed

Deauville, 2020 Watercolour on paper 14.5 x 19cm