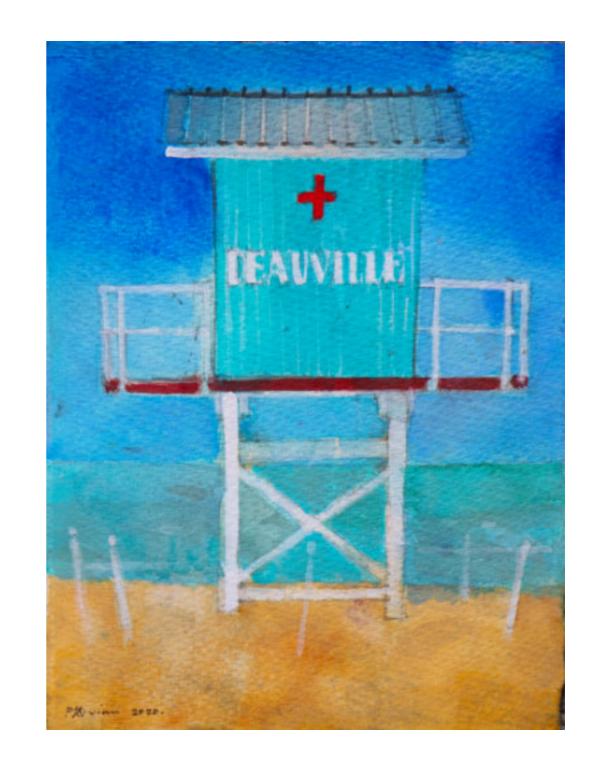

OWN ART Rue Montmartre, Paris, 2020 Watercolour on paper 27.5 x 37.3cm

£3,750 Framed

£650 Framed

Avenue Trudaine, Paris, 2020 Watercolour on paper 55 x 75cm

£1200 Framed

Deauville, 2020 Watercolour on paper 14.5 x 19cm

£380 Framed

Own Art allows you to spread the cost of buying great contemporary art over ten monthly payments with an interest-free loan (0% APR Representative)

Own Art is a national initiative that makes buying contemporary art and craft affordable by providing interest-free loans for the purchase of original work.