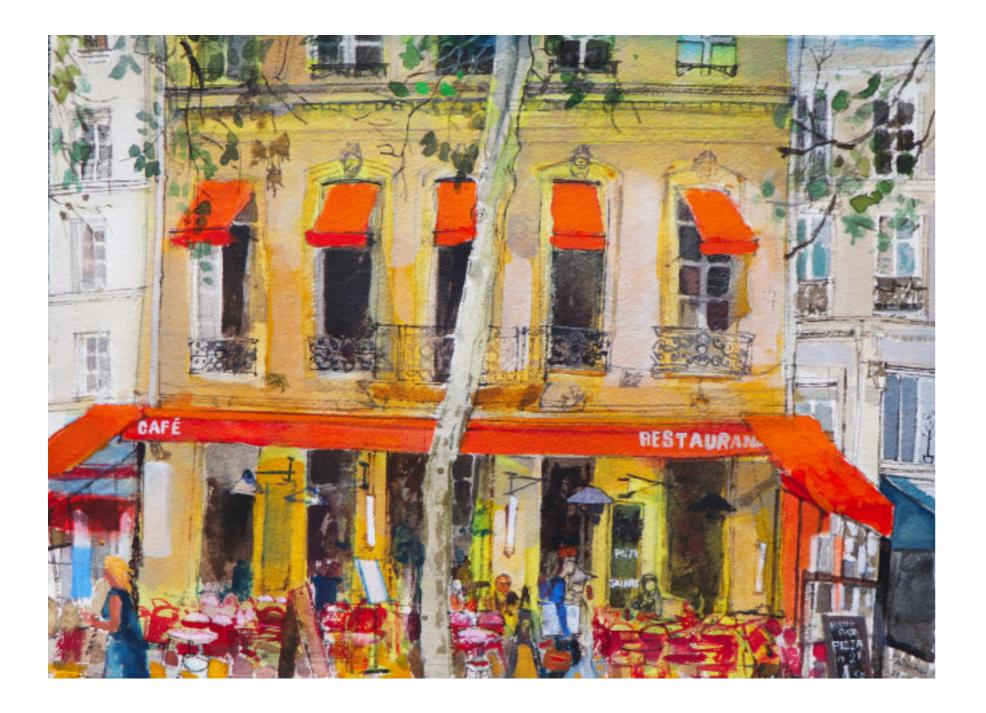

£650 Framed

Boulevard Marguerite-de-Rochechouart, Paris, 2020 Watercolour on paper 23.8 x 53cm

£725 Framed

Le Bon Georges, Paris, 2020 Watercolour on paper 24.7 x 15.3cm

£530 Framed

Rue du Faubourg Montmartre, Paris, 2021 Watercolour on paper 39 x 53cm