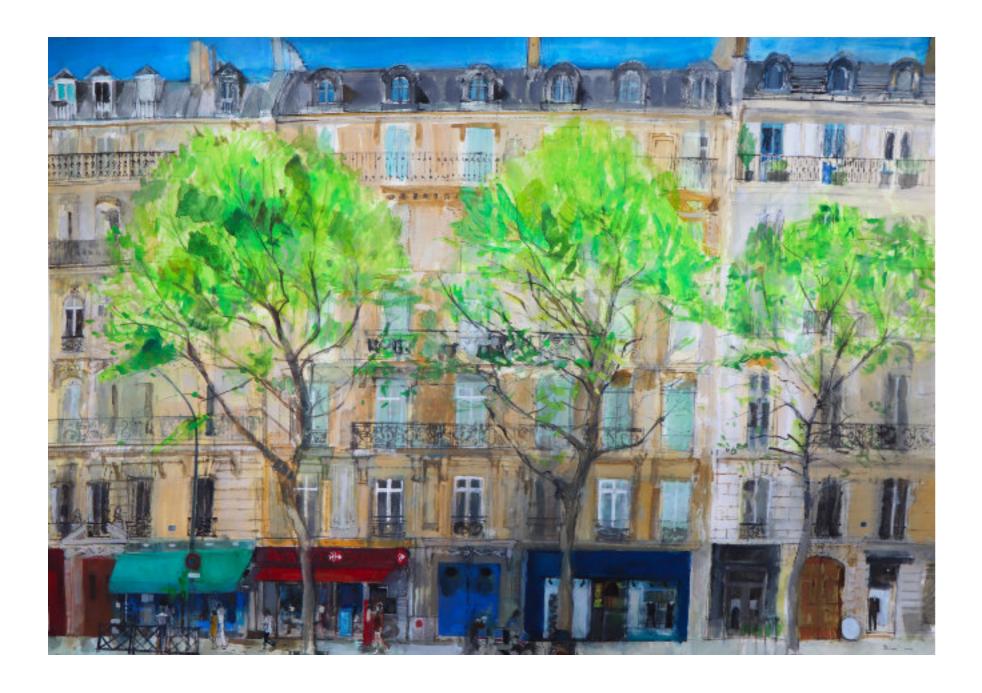

£480 Framed

Brunswick St, Fitzroy, Melbourne, 2021 Watercolour on paper 27.5 x 37.3cm

OWN ART

£650 Framed

Centenario, Mexico City, 2019 Watercolour on paper 16.5 x 19.1cm

£400 Framed

Boulevard Malesherbes, Paris, 2020 Watercolour on paper 80 x 115.5cm

OWN ART Rue Montmartre, Paris, 2020 Watercolour on paper 27.5 x 37.3cm

£3,750 Framed

£650 Framed

Avenue Trudaine, Paris, 2020 Watercolour on paper 55 x 75cm

£1200 Framed

Deauville, 2020 Watercolour on paper 14.5 x 19cm