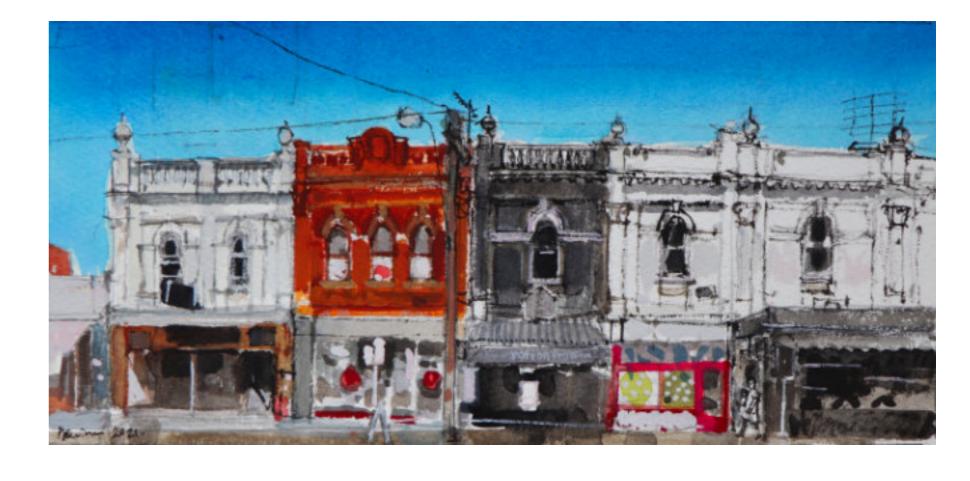

OWN ART

£580 Framed

Long Street, Cape Town, 2020 Watercolour on paper 32.5 x 52cm

£800 Framed

Bar, Fitzroy, Melbourne, 2021 Watercolour on paper 26.7 x 37.1cm

£580 Framed

Fitzroy Shops, Melbourne, 2021 Watercolour on paper 12.1 x 25.8cm

£480 Framed

Brunswick St, Fitzroy, Melbourne, 2021 Watercolour on paper 27.5 x 37.3cm

OWN ART

£650 Framed

Centenario, Mexico City, 2019 Watercolour on paper 16.5 x 19.1cm

£400 Framed

Boulevard Malesherbes, Paris, 2020 Watercolour on paper 80 x 115.5cm