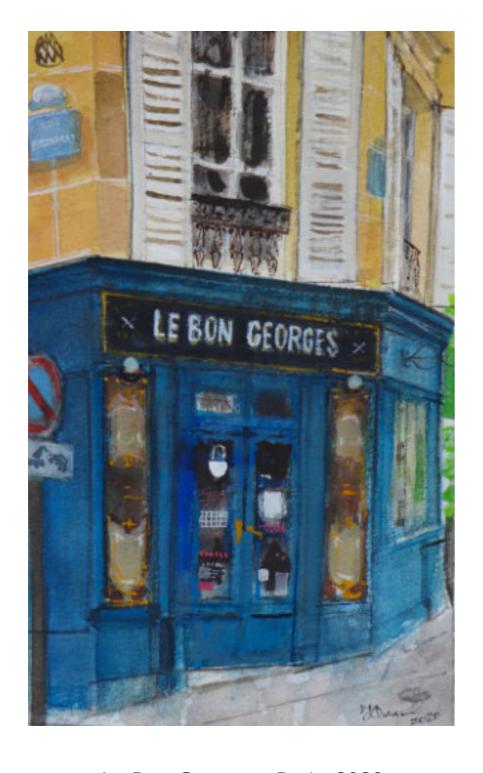

£650 Framed

Boulevard Marguerite-de-Rochechouart, Paris, 2020 Watercolour on paper 23.8 x 53cm

£725 Framed

Le Bon Georges, Paris, 2020 Watercolour on paper 24.7 x 15.3cm

£530 Framed

Rue du Faubourg Montmartre, Paris, 2021 Watercolour on paper 39 x 53cm