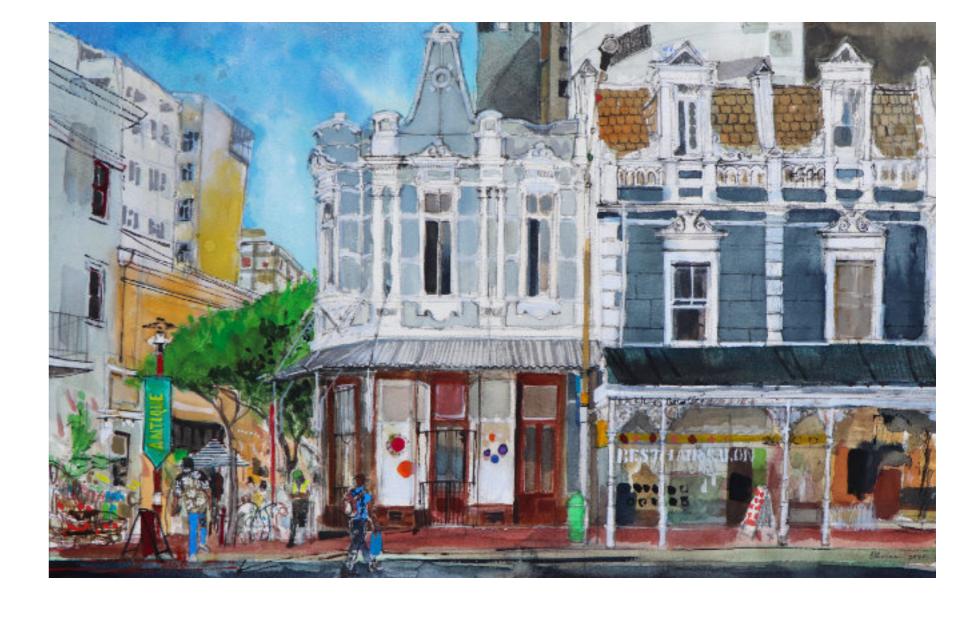

OWN ART

£580 Framed

Long Street, Cape Town, 2020 Watercolour on paper 32.5 x 52cm

£800 Framed

Bar, Fitzroy, Melbourne, 2021 Watercolour on paper 26.7 x 37.1cm

£580 Framed

Fitzroy Shops, Melbourne, 2021 Watercolour on paper 12.1 x 25.8cm