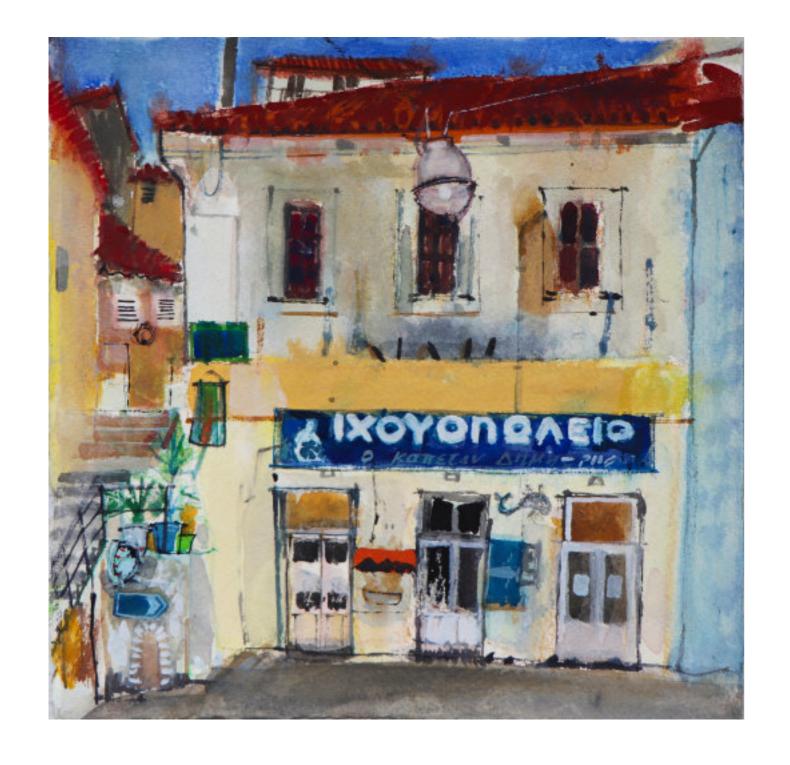

£825 Framed

Steps, Koroni, Peloponnese, Greece 2021 Watercolour on paper 53 x 33.5cm

£785 Framed

Shop, Koroni, Peloponnese, Greece, 2021 Watercolour on paper 33 x 52.2cm

£825 Framed

Peloponnese Doorway, 2021 Watercolour on paper 22.7 x 12cm